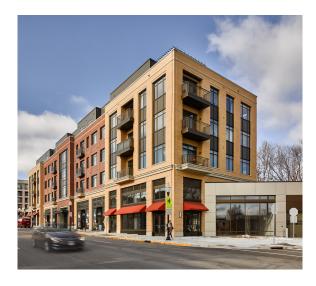

## **1722 MONROE**

Suite 130 • 3,664 RSF • Available Now

## **SUITE FEATURES**

- First Generation Space
- Open, flexible floorplan
- First floor entrance off of Monroe Street
- Triple Net Lease
- \$28.00/SF

Brand new corner retail space at the main signalized intersection in the heart of Madison's favorite traditional shopping corridor. Be a part of a vibrant new mixed use development on the corner of Spooner and Monroe, right next to Trader Joe's, Orange Tree Imports, Madison Public Library and dozens of other locally owned shops and businesses. Retail spaces feature 14'-22' ceilings.