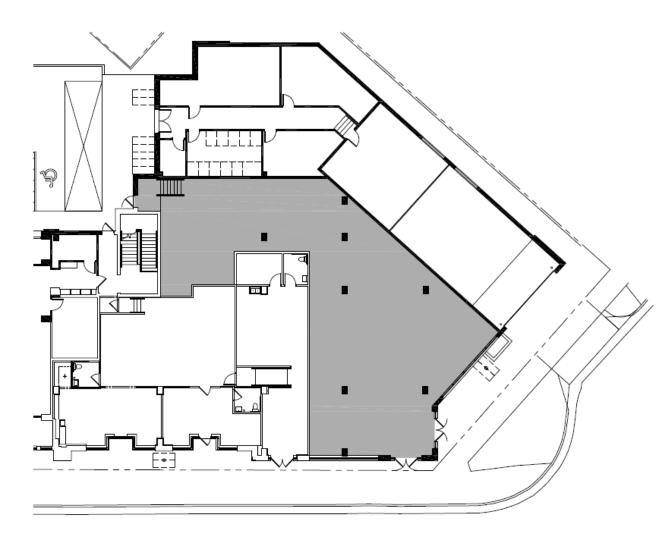

## **1722 MONROE**

Suite 130 • 3,664 RSF • Available Now

## **SUITE FEATURES**

- First Generation Space
- Open, flexible floorplan
- First floor entrance off of Monroe Street
- Triple Net Lease
- \$28.00/SF

Brand new corner retail space at the main signalized intersection in the heart of Madison's favorite traditional shopping corridor. Be a part of a vibrant new mixed use development on the corner of Spooner and Monroe, right next to Trader Joe's, Orange Tree Imports, Madison Public Library and dozens of other locally owned shops and businesses. Retail spaces feature 14'-22' ceilings.