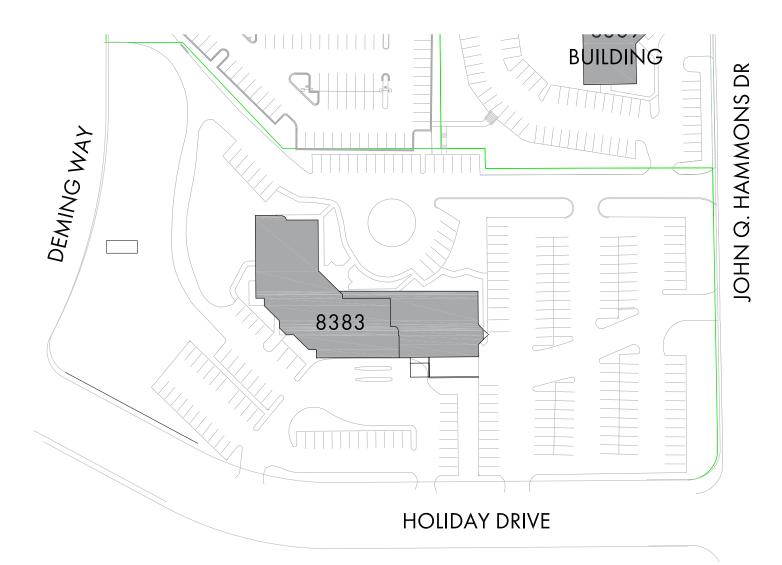

Access to Conference Center at Wisconsin Trade Center

**Site Plan** 8383 Greenway Blvd. Middleton, WI