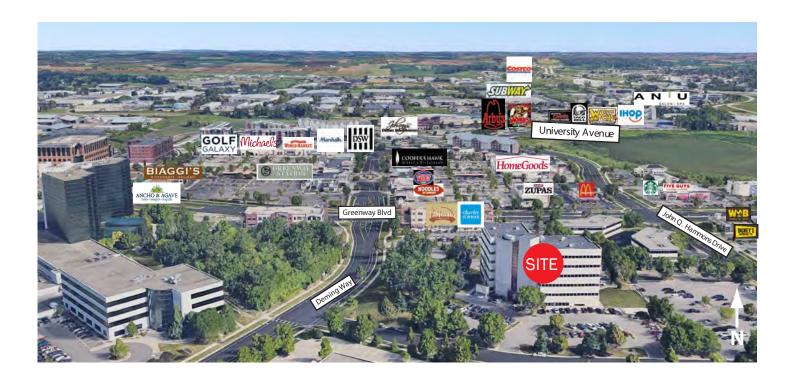

# **Area Amenities**

8383 Greenway Blvd. Middleton, WI

Artis REIT Madison Office 8215 Greenway Blvd, Suite 220 Middleton, WI 53562 P.O. Box 7700 Madison, WI 53707 madison.artisreit.com Kyle Robb, CCIM Senior Leasing Manager