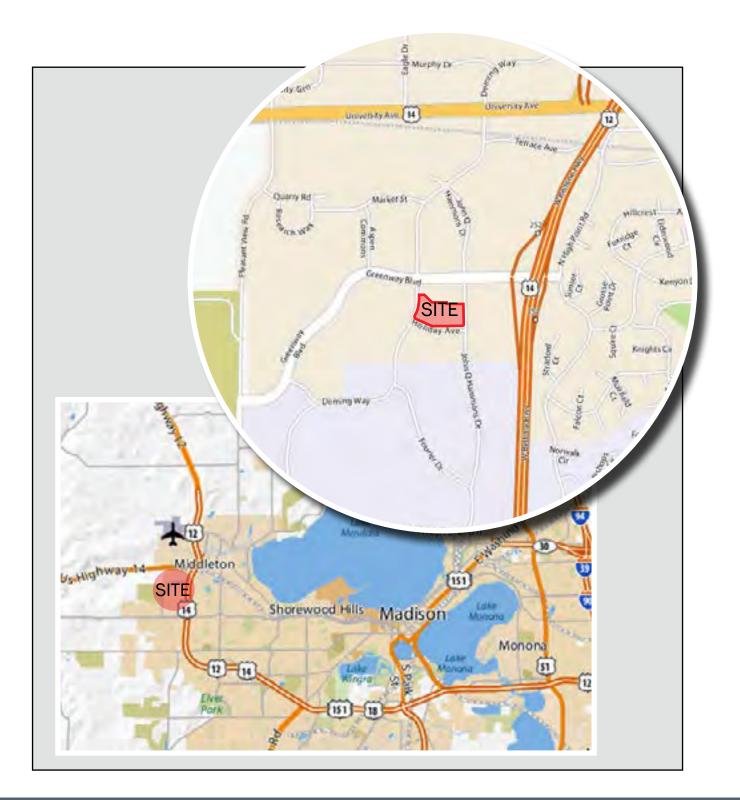

# Location Map

8383 Greenway Blvd. Middleton, WI

LOCATION Located just blocks from the West Beltline Highway 12/14 with quick access to the west and southern suburbs. This office area is a pedestrian friendly neighborhood with retail, restaurants, farmers' market, hotel accommodations and bike/walking paths.