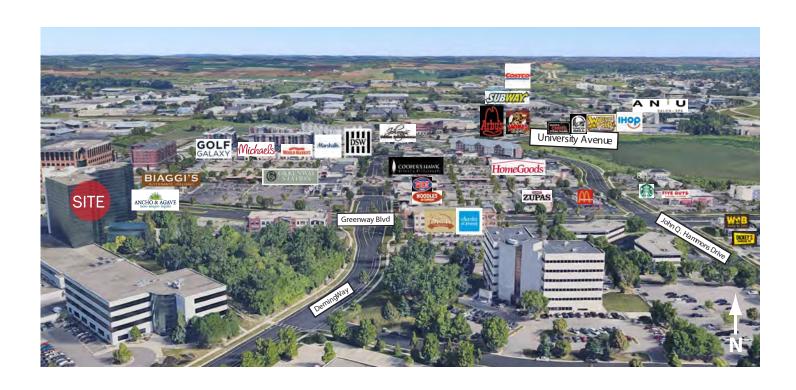

lwilkosz@artisreit.com



# **Building & Portfolio Amenities** 8401 Greenway Blvd. Middleton, WI

Welcoming Patio



On-Site Full Service Cafe, Serving Breakfast & Lunch



On-Site Training Room



On-Site No-Fee Fitness Center



On-Site Conference Center



Covered Parking in Parking Ramp





**LOCATION MAP** 8401 Greenway Blvd. Middleton, WI





# **Area Amenities**

8401 Greenway Blvd. Middleton, WI

## Demographics

|                    | 1 mi.   | 3 mi.   | 5 mi.   |
|--------------------|---------|---------|---------|
| Population         | 5,429   | 47,556  | 109,067 |
| Daytime Population | 12,453  | 56,323  | 128,826 |
| Households         | 2,643   | 22,520  | 50,105  |
| Avg HH Income (\$) | 140,339 | 122,300 | 115,281 |
| Med HH Income (\$) | 98,046  | 85,407  | 81,340  |





### **Artis REIT Madison Office**

8215 Greenway Blvd, Suite 220 Middleton, WI 53562 P.O. Box 7700 Madison, WI 53707 madison.artisreit.com

# Kyle Robb, CCIM

Senior Leasing Manager 608.830.6308 krobb@artisreit.com

# Leon R. Wilkosz, CCIM, RPA®

Senior Vice-President Asset Management - Madison 608.830.6302 lwilkosz@artisreit.com