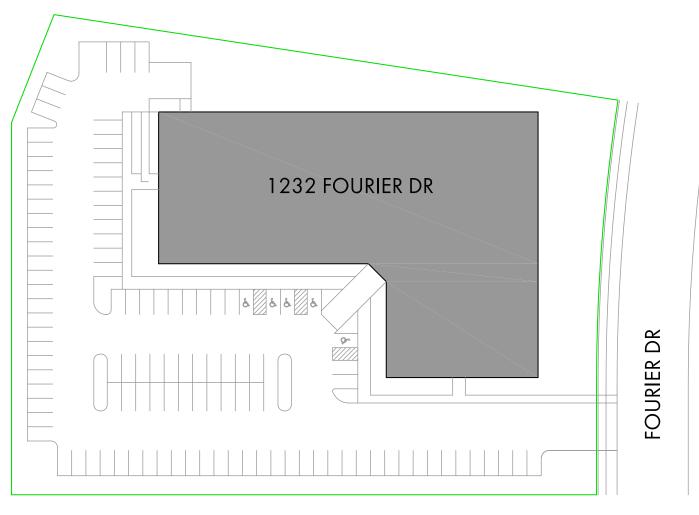

Access to Golf Lounge at City Center West

**Site Plan** 1232 Fourier Drive, Madison, WI

Artis REIT Madison Office 8215 Greenway Blvd, Suite 220 Middleton, WI 53562 P.O. Box 7700 Madison, WI 53707 madison.artisreit.com