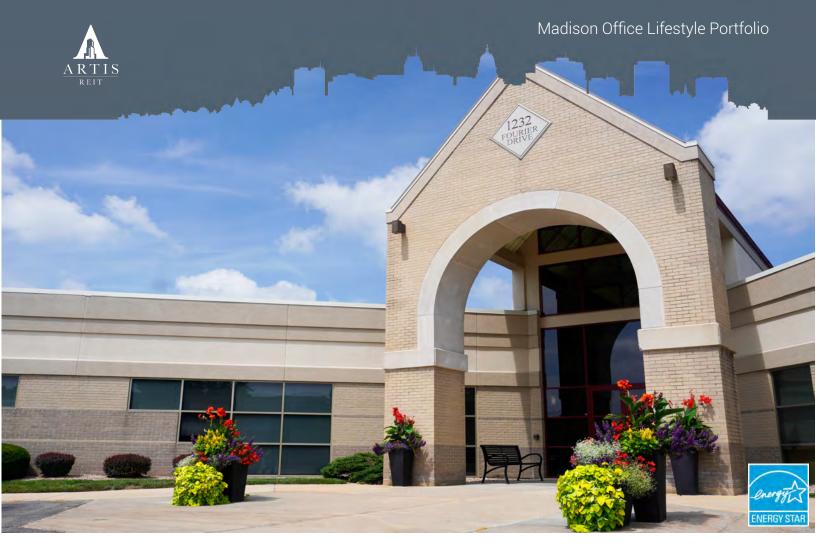

## **Old Sauk Trails Park**

1232 Fourier Drive, Madison, WI

**PROPERTY**1232 Fourier Drive is a 30,005-square foot EPA Energy Star certified building located on<br/>the west side of Madison in the Old Sauk Trails Office Park. This property features<br/>thoughtful landscaping and a natural light filled two-story atrium lobby.

LOCATION Conveniently situated near the West Beltline Highway, the building offers easy accessibility for both employees and clients. Nestled in a beautiful natural setting, it is located just off Old Sauk Trail.

AMENITIES

Our portfolio offers a range of amenities and services including a two-story atrium, fiber optics, security card access, a break room, a large surface parking lot, and access to all conference rooms, board rooms, and no-fee fitness centers. Artis REIT prides itself on delivering first-class property management, providing on-site maintenance and 24/7 emergency maintenance services.