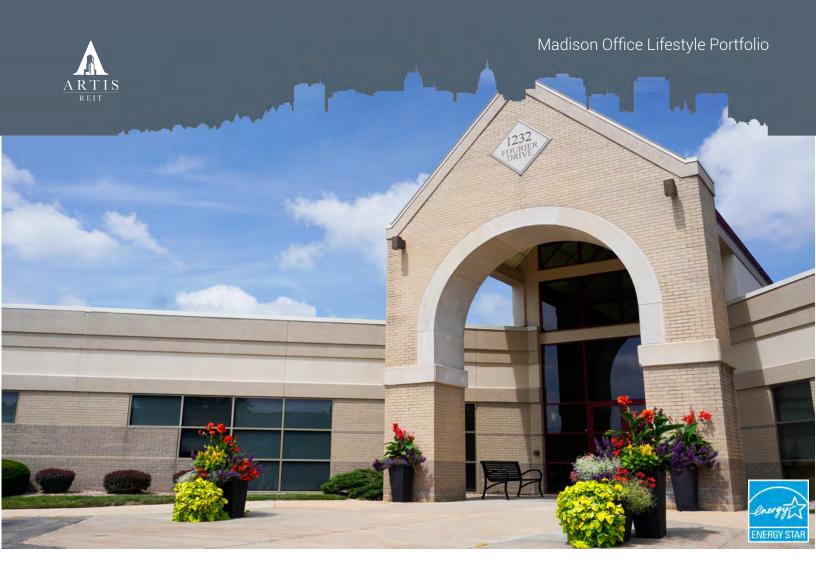

### **Old Sauk Trails Park**

1232 Fourier Drive, Madison, WI

**PROPERTY** 1232 Fourier Drive is a 30,005-square foot EPA Energy Star certified building located on

the west side of Madison in the Old Sauk Trails Office Park. This property features

thoughtful landscaping and a natural light filled two-story atrium lobby.

Conveniently situated near the West Beltline Highway, the building offers easy **LOCATION** 

accessibility for both employees and clients. Nestled in a beautiful natural setting, it is

located just off Old Sauk Trail.

Our portfolio offers a range of amenities and services including a two-story atrium, fiber

optics, security card access, a break room, a large surface parking lot, and access to all conference rooms, board rooms, and no-fee fitness centers. Artis REIT prides itself on

delivering first-class property management, providing on-site maintenance and 24/7

emergency maintenance services.

**AMENITIES** 

**Artis REIT Madison Office** 

8215 Greenway Blvd, Suite 220 Middleton, WI 53562 P.O. Box 7700 Madison, WI 53707 madison.artisreit.com