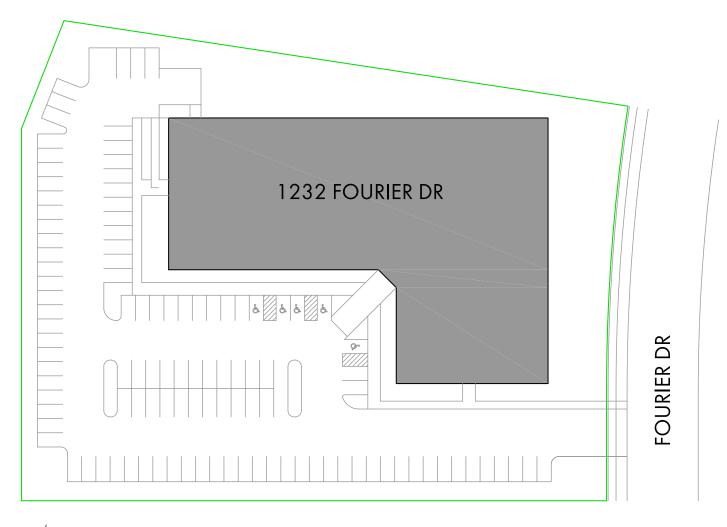

NET PROVIDERS

TDS Metrocom/Charter Communications/SupraNet



**Artis REIT Madison Office** 

8215 Greenway Blvd, Suite 220 Middleton, WI 53562 P.O. Box 7700 Madison, WI 53707 madison.artisreit.com

### Kyle Robb, CCIM

Senior Leasing Manager 608.830.6308 krobb@artisreit.com

#### Leon R. Wilkosz, CCIM, RPA®

Senior Vice-President Asset Management - Madison 608.830.6302 lwilkosz@artisreit.com





## **Building & Portfolio Amenities**

1232 Fourier Drive, Madison, WI

**Bright Open Lobby** 



Access to Fitness Center at Wisconsin Trade Center



Access to Board Room at Wisconsin Trade Center



Access to Conference Rooms at Wisconsin Trade Center



Access to Gaming Lounge at 8215 Greenway



Access to Golf Lounge at City Center West







## Site Plan

1232 Fourier Drive, Madison, WI







### **Artis REIT Madison Office**

8215 Greenway Blvd, Suite 220 Middleton, WI 53562 P.O. Box 7700 Madison, WI 53707 madison.artisreit.com

### Kyle Robb, CCIM

Senior Leasing Manager 608.830.6308 krobb@artisreit.com

#### Leon R. Wilkosz, CCIM, RPA®

Senior Vice-President Asset Management - Madison 608.830.6302 Iwilkosz@artisreit.com





**Location Map** 1232 Fourier Drive, Madison, WI