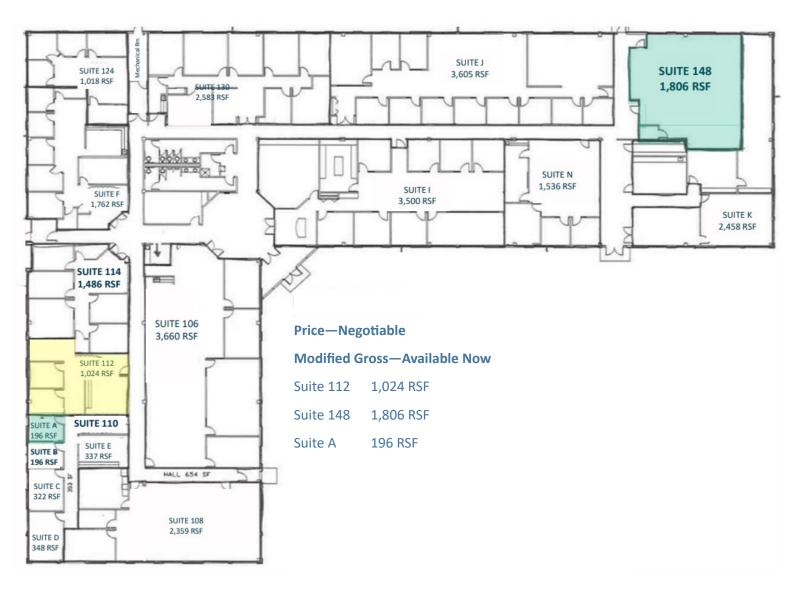

#### **Property Summary**

| Lease Rate:     | Negotiable |
|-----------------|------------|
| Lease Term:     | Negotiable |
| Suite B:        | 196 RSF    |
| Suite 112:      | 1,024 RSF  |
| Suite 148:      | 1,806 RSF  |
| Building SF:    | 31,989     |
| Year Built:     | 1997       |
| Building Class: | A          |
| Floors:         | 1          |
| Parking:        | 132        |
| Parking Ratio:  | 4.92       |
| Zoning:         | SEC        |
|                 |            |