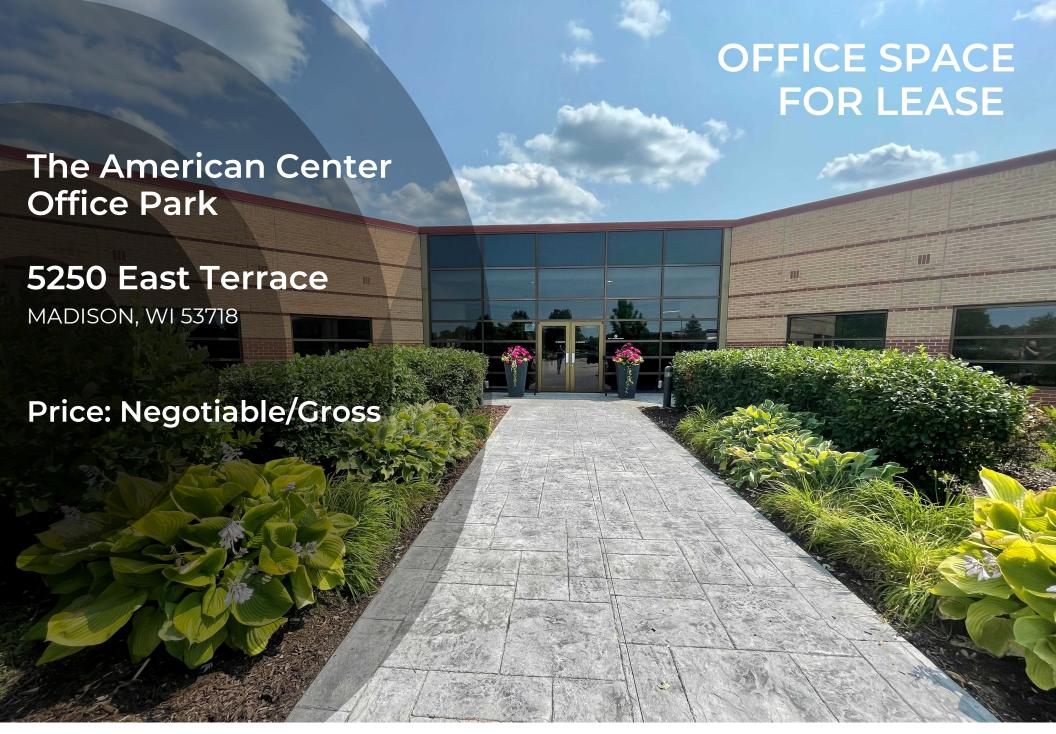

## PROPERTY SUMMARY

### 5250 EAST TERRACE DRIVE

### **Property Overview**

High-quality office space located in the American Center Office Park on Madison's northeast side. Convenient access from Interstate 90/94 and Highway 151. Great windows with lots of light. Minutes from East Towne Mall and the Dane County Regional Airport.