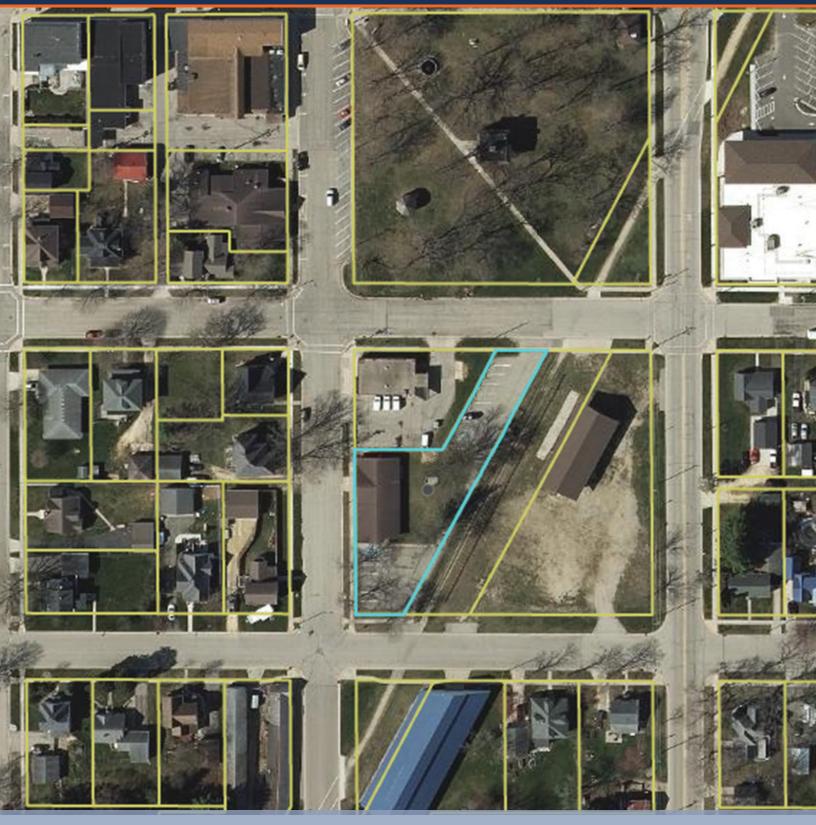

#### LOCATION

The site is located in the heart of Belleville Wisconsin's central business district with proximity to public spaces like library park and bounded by the highly trafficked Badger State Trail Bike Path. Belleville is easily accessible to expanding employment hubs in Verona (15 miles) and Madison (19 miles). The region is growing quickly with high resident and visitor demand.

# LOCATION

**Building For Sale** 130 S. Vine Street | Belleville WI

www.broadwing-advisors.com