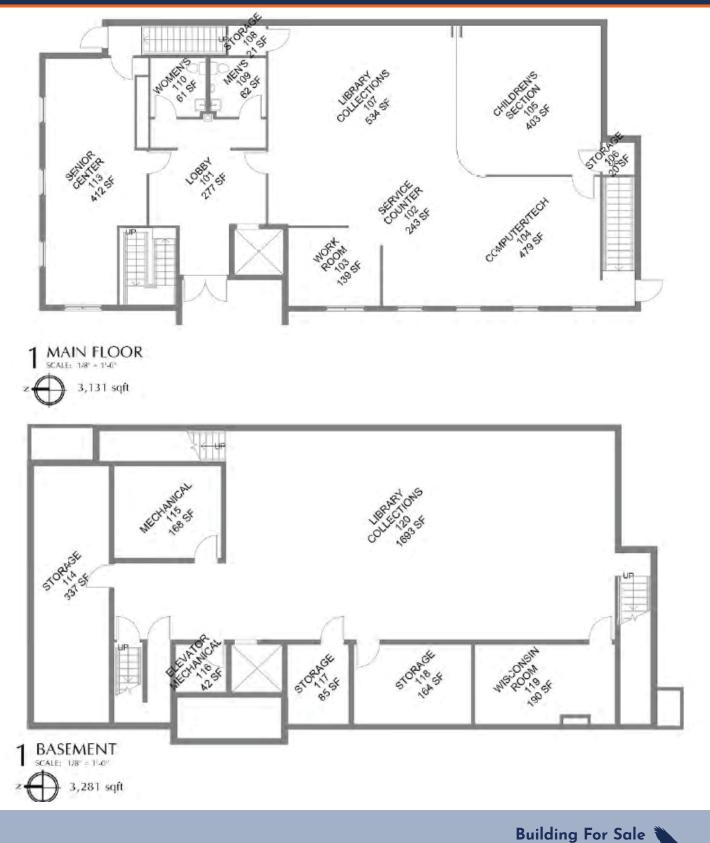

#### **PROPERTY DETAILS**

- Building: 3,131 SF main level & 3,281 SF lower level
- Land Area: 0.4 acres
- Zoned: P-G: Public Grounds
- **Parcel Number**: 050834364148
- Occupancy: Vacant
- Age: Built in 1978

## FLOORPLANS -