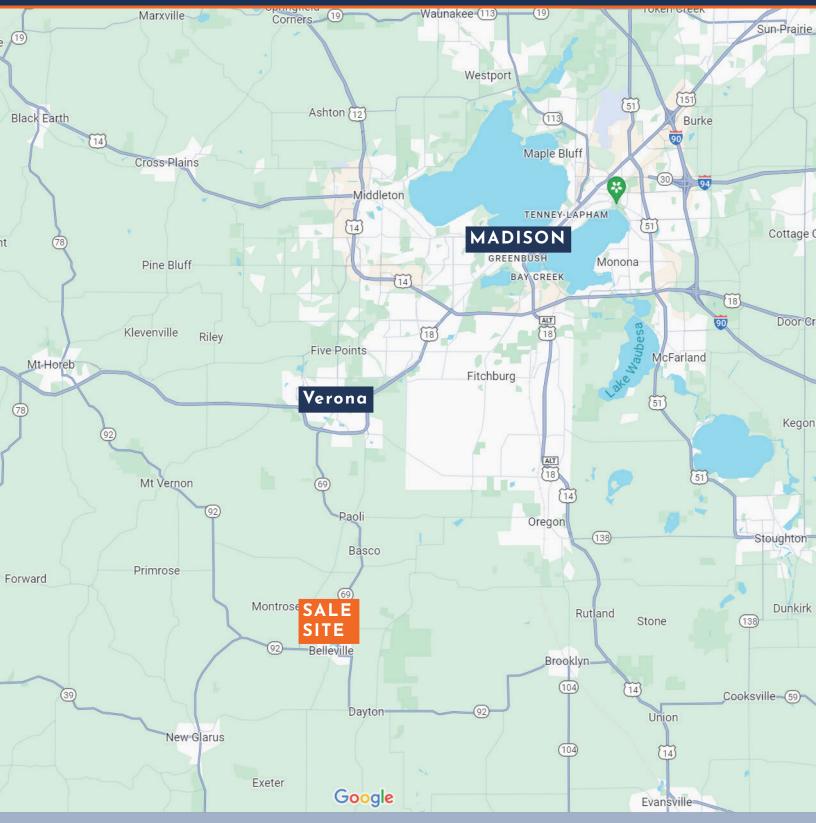

#### LOCATION

The site is located in the heart of Belleville Wisconsin's central business district with proximity to public spaces like library park and bounded by the highly trafficked Badger State Trail Bike Path. Belleville is easily accessible to expanding employment hubs in Verona (15 miles) and Madison (19 miles). The region is growing quickly with high resident and visitor demand.

# LOCATION

**Building For Sale** 130 S. Vine Street | Belleville WI

www.broadwing-advisors.com