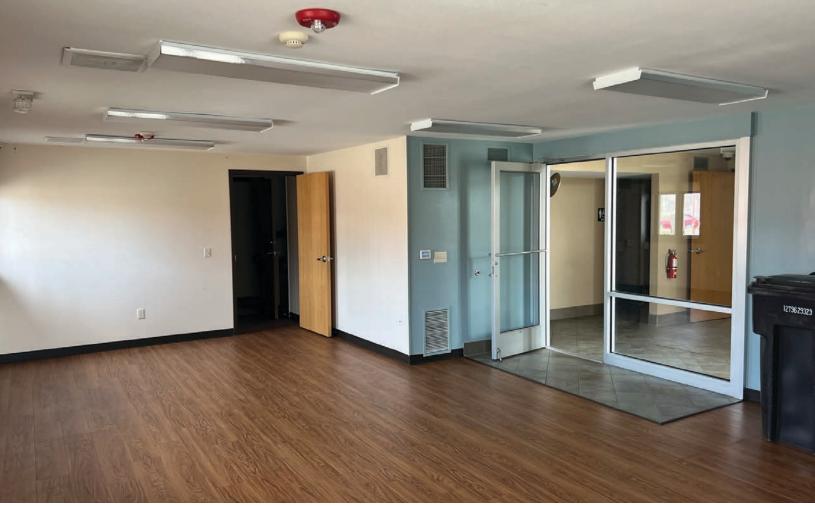

#### **FEATURES**

This single story brick building features two finished floors that can be subdivided to serve multiple users. The lower level is served by an elevator with the opportunity to restore an monument stair to the basement space. Restrooms are located in the common area. The site includes parking, green space and proximity to the historic Central Depot Building.

### SITE PHOTOS

www.broadwing-advisors.com

130 S. Vine Street | Belleville WI