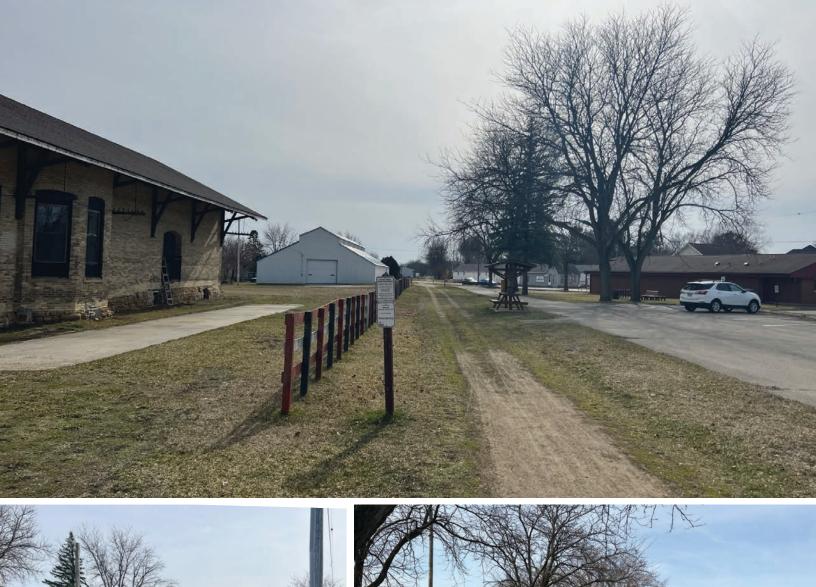

#### **FEATURES**

This single story brick building features two finished floors that can be subdivided to serve multiple users. The lower level is served by an elevator with the opportunity to restore an monument stair to the basement space. Restrooms are located in the common area. The site includes parking, green space and proximity to the historic Central Depot Building.

### SITE PHOTOS

www.broadwing-advisors.com

130 S. Vine Street | Belleville WI