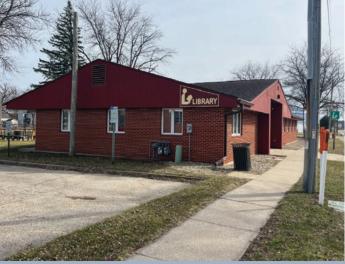

#### THE OFFERING

Broadwing Advisors, LLC, on behalf of the Village of Belleville is offering for sale the building located at 130 S. Vine Street, Belleville, WI. Built in 1978, the old library is a single-story brick building with a finished basement that is served by elevator access.

### SITE PHOTOS

www.broadwing-advisors.com

130 S. Vine Street | Belleville WI