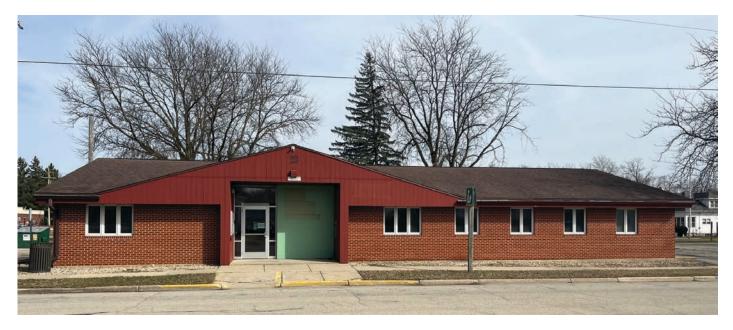

### THE OLD LIBRARY BUILDING

130 South Vine Street | Belleville, WI

#### THE OFFERING

Broadwing Advisors, LLC, on behalf of the Village of Belleville is offering for sale the building located at 130 S. Vine Street, Belleville, WI. Built in 1978, the old library is a single-story brick building with a finished basement that is served by elevator access.

#### **FEATURES**

This single story brick building features two finished floors that can be subdivided to serve multiple users. The lower level is served by an elevator with the opportunity to restore an monument stair to the basement space. Restrooms are located in the common area. The site includes parking, green space and proximity to the historic Central Depot Building.