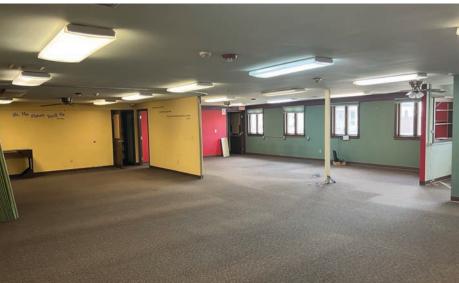

#### **FEATURES**

This single story brick building features two finished floors that can be subdivided to serve multiple users. The lower level is served by an elevator with the opportunity to restore an monument stair to the basement space. Restrooms are located in the common area. The site includes parking, green space and proximity to the historic Central Depot Building.

# PHOTOS

**Building For Sale** 130 S. Vine Street| Belleville WI

www.broadwing-advisors.com