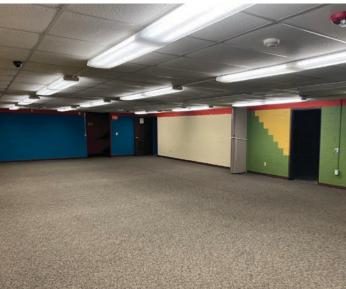

#### **FEATURES**

This single story brick building features two finished floors that can be subdivided to serve multiple users. The lower level is served by an elevator with the opportunity to restore an monument stair to the basement space. Restrooms are located in the common area. The site includes parking, green space and proximity to the historic Central Depot Building.

### SITE PHOTOS

www.broadwing-advisors.com

130 S. Vine Street | Belleville WI