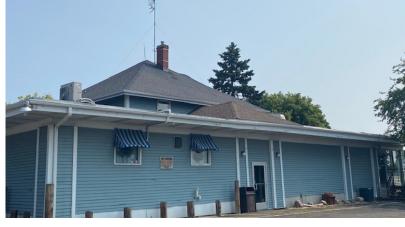

#### **Space Profile**

**Building Size** 4,950 SF **Lot Size** 1.56 acres

Stories 2

Year Built 1960
Parking 60 stalls
Zoning TR-V2

**Sale Price** \$2,400,000

# 77 Sirloin Strip

Madison, WI 53713

Cresa © 2019. All rights reserved. The information contained in this document has been obtained from sources believed reliable. While Cresa does not doubt its accuracy, Cresa has not verified it and makes no guarantee, warranty, or representation about it. It is your responsibility to independently confirm its accuracy and completeness. Any projections, opinions, assumptions or estimates used are for example only and do not represent the current or future performance of the property. The value of this transaction to you depends on tax and other factors which should be evaluated by your tax, financial and legal advisors. You and your advisors should conduct a careful, independent investigation of the property to determine to your satisfaction the suitability of the property for your needs.