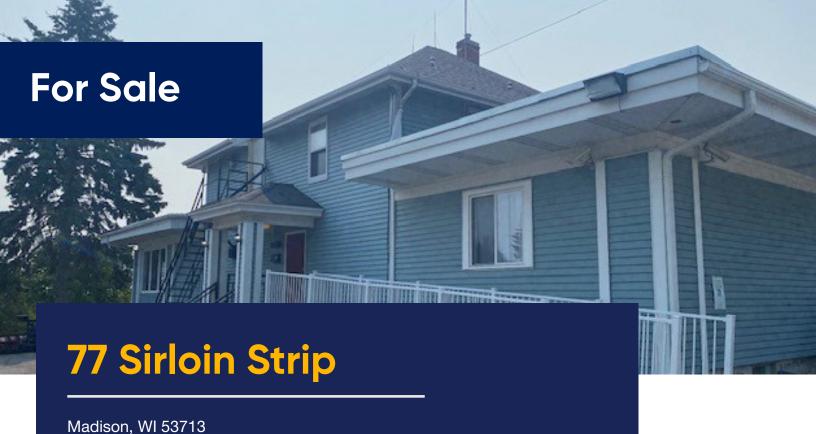

# 77 Sirloin Strip

Madison, WI 53713

Cresa © 2019. All rights reserved. The information contained in this document has been obtained from sources believed reliable. While Cresa does not doubt its accuracy, Cresa has not verified it and makes no guarantee, warranty, or representation about it. It is your responsibility to independently confirm its accuracy and completeness. Any projections, opinions, assumptions or estimates used are for example only and do not represent the current or future performance of the property. The value of this transaction to you depends on tax and other factors which should be evaluated by your tax, financial and legal advisors. You and your advisors should conduct a careful, independent investigation of the property to determine to your satisfaction the suitability of the property for your needs.

#### **Space Profile**

**Building Size** 4,950 SF **Lot Size** 1.56 acres

Stories 2

Year Built 1960
Parking 60 stalls
Zoning TR-V2

**Sale Price** \$2,400,000