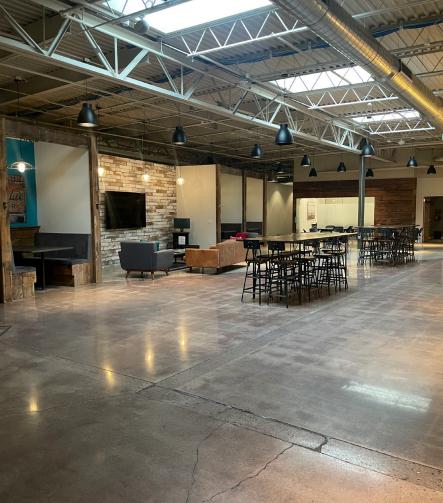

## **Space Notes**

- 11 private offices
- 12 conference rooms
  - Some offices/conference rooms are interchangeable
- Large open café with vending
- Game room
- In-suite restrooms
- Patio with pergola
- High, open ceilings
- Lots of natural light
- 1 main entrance, 3 side entrances
- 4 storage closets
- The building is located on the edge of Greenway Station and proximate to numerous nearby amenities, including hotels and restaurants