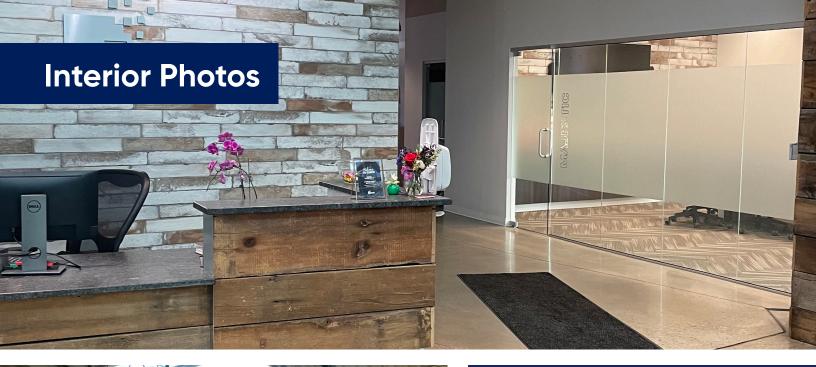

## **Space Notes**

- 11 private offices
- 12 conference rooms
  - Some offices/conference rooms are interchangeable
- Large open café with vending
- Game room
- In-suite restrooms
- Patio with pergola
- High, open ceilings
- Lots of natural light
- 1 main entrance, 3 side entrances
- 4 storage closets
- The building is located on the edge of Greenway Station and proximate to numerous nearby amenities, including hotels and restaurants