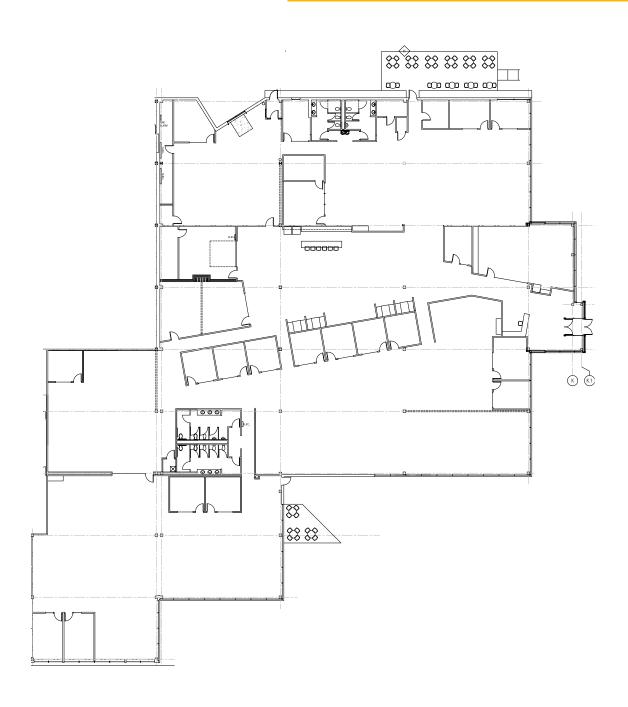

# Floor Plan - 32,386 SF

## **Space Notes**

- 11 private offices
- 12 conference rooms
  - Some offices/conference rooms are interchangeable
- Large open café with vending
- Game room
- In-suite restrooms
- Patio with pergola
- High, open ceilings
- Lots of natural light
- 1 main entrance, 3 side entrances
- 4 storage closets
- The building is located on the edge of Greenway Station and proximate to numerous nearby amenities, including hotels and restaurants