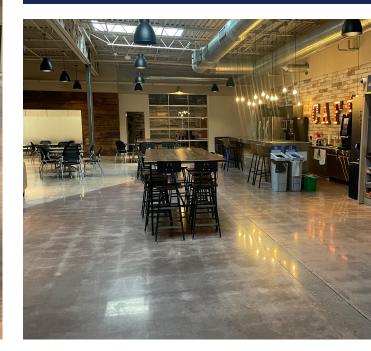

## **Space Notes**

- 11 private offices
- 12 conference rooms
  - Some offices/conference rooms are interchangeable
- Large open café with vending
- Game room
- In-suite restrooms
- Patio with pergola
- High, open ceilings
- Lots of natural light
- 1 main entrance, 3 side entrances
- 4 storage closets
- The building is located on the edge of Greenway Station and proximate to numerous nearby amenities, including hotels and restaurants