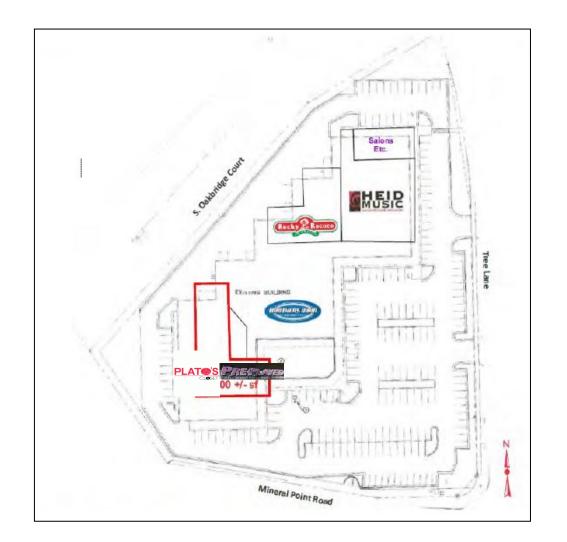

## **FOR LEASE** Oakbridge Retail Center

Retail, Restaurant, Showroom Space

#### 7968 Tree Lane, Madison, WI 53717

#### **Property Highlights**

- Available Space: 9,800 SF Restaurant
- Available Space: 6,800 16,600 SF +additional mezzanine space. Perfect for Showroom, Retail Space.
- Lease Price: \$15/PSF plus NNN \$5/PSF
- Loading Dock Available
- 20 Ft Ceilings
- Ample Parking 185 Parking Spaces
- Property Full Sprinkled
- Restaurant space with hoods, coolers, restrooms and more!
- · High Visibility from the Beltline and Mineral Point Road
- Area Retailers: Target, Walgreens, Menards, Platos Closet, Pick n' Save, and West Towne Mall