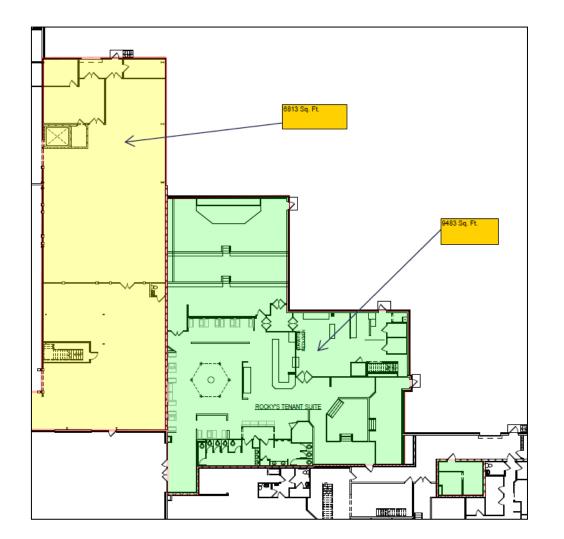

#### **Property Highlights**

- Available Space: 9,800 SF Restaurant
- Available Space: 6,800 16,600 SF +additional mezzanine space. Perfect for Showroom, Retail Space.
- Lease Price: \$15/PSF plus NNN \$5/PSF
- Loading Dock Available
- 20 Ft Ceilings
- Ample Parking 185 Parking Spaces
- Property Full Sprinkled
- Restaurant space with hoods, coolers, restrooms and more!
- · High Visibility from the Beltline and Mineral Point Road
- Area Retailers: Target, Walgreens, Menards, Platos Closet, Pick n' Save, and West Towne Mall