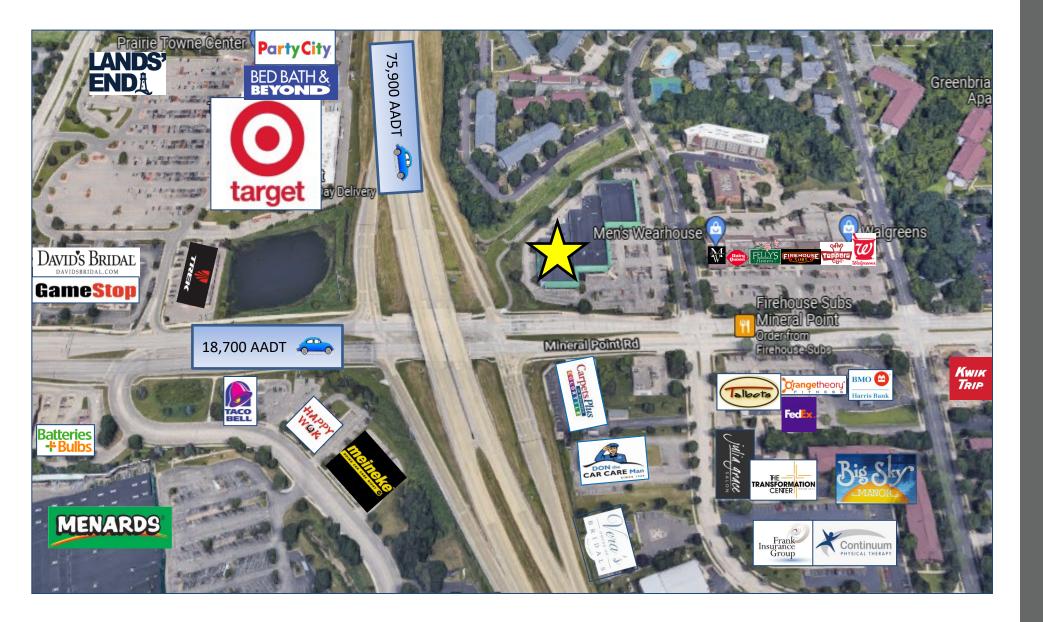

#### **Property Highlights**

- Available Space: 9,800 SF Restaurant
- Available Space: 6,800 16,600 SF +additional mezzanine space. Perfect for Showroom, Retail Space.
- Lease Price: \$15/PSF plus NNN \$5/PSF
- Loading Dock Available
- 20 Ft Ceilings
- Ample Parking 185 Parking Spaces
- Property Full Sprinkled
- Restaurant space with hoods, coolers, restrooms and more!
- · High Visibility from the Beltline and Mineral Point Road
- Area Retailers: Target, Walgreens, Menards, Platos Closet, Pick n' Save, and West Towne Mall