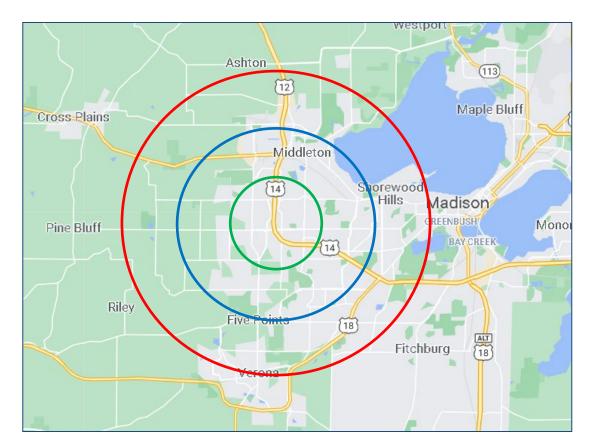

## **Location Facts & Demographics**

Demographics are determined by a 10 minute drive from 7940-7968 Tree Ln, Madison, WI 53717