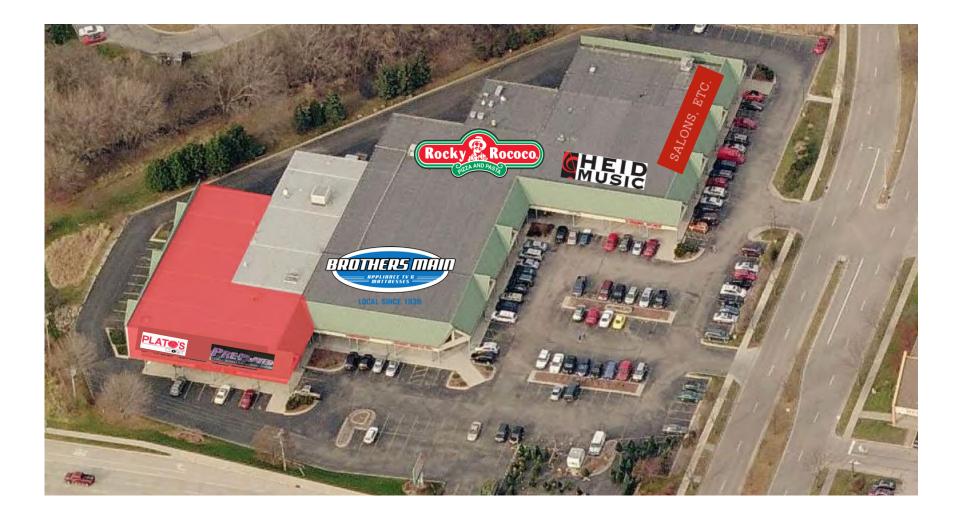

#### **Property Highlights**

- Available Space: 9,800 SF Restaurant
- Available Space: 6,800 16,600 SF +additional mezzanine space. Perfect for Showroom, Retail Space.
- Lease Price: \$15/PSF plus NNN \$5/PSF
- Loading Dock Available
- 20 Ft Ceilings
- Ample Parking 185 Parking Spaces
- Property Full Sprinkled
- Restaurant space with hoods, coolers, restrooms and more!
- · High Visibility from the Beltline and Mineral Point Road
- Area Retailers: Target, Walgreens, Menards, Platos Closet, Pick n' Save, and West Towne Mall