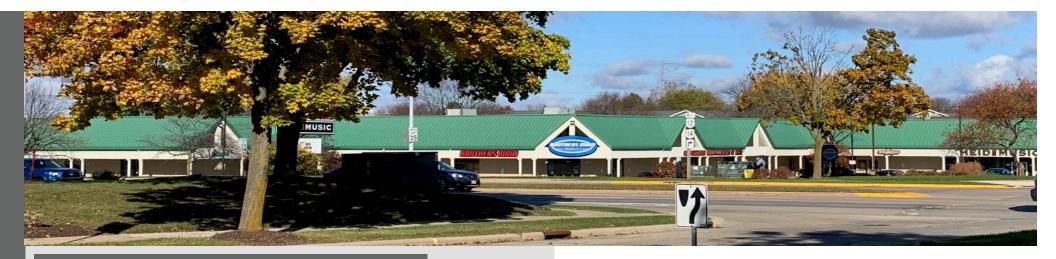

#### 7968 Tree Lane, Madison, WI 53717

#### **Property Highlights**

- Available Space: 9,800 SF Restaurant
- Available Space: 6,800 16,600 SF +additional mezzanine space. Perfect for Showroom, Retail Space.
- Lease Price: \$15/PSF plus NNN \$5/PSF
- Loading Dock Available
- 20 Ft Ceilings
- Ample Parking 185 Parking Spaces
- Property Full Sprinkled
- Restaurant space with hoods, coolers, restrooms and more!
- · High Visibility from the Beltline and Mineral Point Road
- Area Retailers: Target, Walgreens, Menards, Platos Closet, Pick n' Save, and West Towne Mall