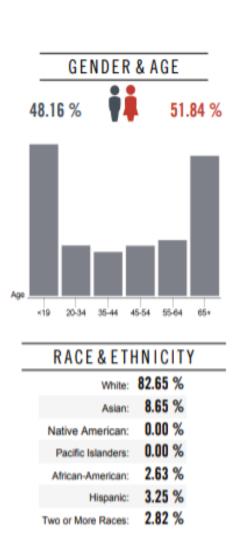

#### Education

|                  | 1-Mile | 3-mile | 5-mile |
|------------------|--------|--------|--------|
| Pop > 25         | 1,663  | 13,098 | 40,844 |
| High School Grad | 142    | 1,195  | 5,169  |
| Some College     | 327    | 2,101  | 7,305  |
| Associates       | 115    | 831    | 3,089  |
| Bachelors        | 559    | 4,479  | 12,814 |
| Masters          | 254    | 2,214  | 6,010  |
| Prof. Degree     | 112    | 1,027  | 2,286  |
| Doctorate        | 111    | 581    | 1,322  |