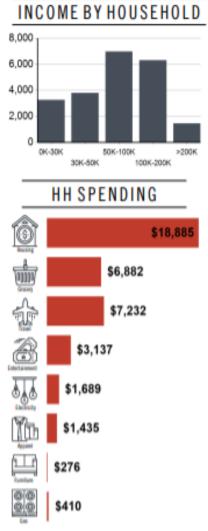

## FOR LEASE Oakbridge Retail Center Retail & Office Space

| Radius | Median Household Income |  |
|--------|-------------------------|--|
| 1-Mile | \$73,611.00             |  |
| 3-Mile | \$76,729.82             |  |
| 5-Mile | \$73,828.71             |  |

| Radius | Average Household Income |  |
|--------|--------------------------|--|
| 1-Mile | \$92,741.00              |  |
| 3-Mile | \$92,933.82              |  |
| 5-Mile | \$85,861.49              |  |

| Radius | Aggregate Household Income |  |  |
|--------|----------------------------|--|--|
| 1-Mile | \$109,271,096.88           |  |  |
| 3-Mile | \$797,473,141.20           |  |  |
| 5-Mile | \$2,167,039,693.38         |  |  |