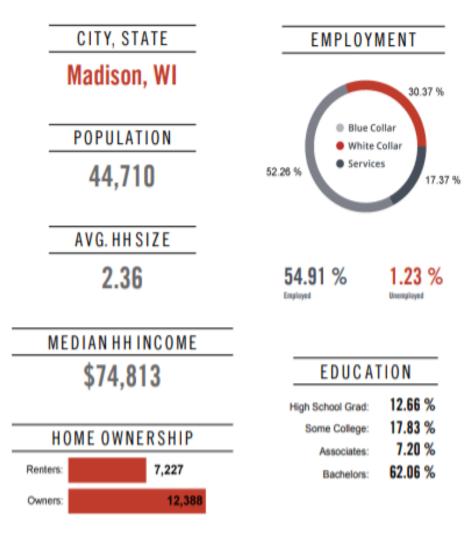

## FOR LEASE Oakbridge Retail Center Retail & Office Space

| Radius | Median Household Income |  |
|--------|-------------------------|--|
| 1-Mile | \$73,611.00             |  |
| 3-Mile | \$76,729.82             |  |
| 5-Mile | \$73,828.71             |  |

| Radius | Average Household Income |  |
|--------|--------------------------|--|
| 1-Mile | \$92,741.00              |  |
| 3-Mile | \$92,933.82              |  |
| 5-Mile | \$85,861.49              |  |

| Radius | Aggregate Household Income |  |  |
|--------|----------------------------|--|--|
| 1-Mile | \$109,271,096.88           |  |  |
| 3-Mile | \$797,473,141.20           |  |  |
| 5-Mile | \$2,167,039,693.38         |  |  |

#### Education

|                  | 1-Mile | 3-mile | 5-mile |
|------------------|--------|--------|--------|
| Pop > 25         | 1,663  | 13,098 | 40,844 |
| High School Grad | 142    | 1,195  | 5,169  |
| Some College     | 327    | 2,101  | 7,305  |
| Associates       | 115    | 831    | 3,089  |
| Bachelors        | 559    | 4,479  | 12,814 |
| Masters          | 254    | 2,214  | 6,010  |
| Prof. Degree     | 112    | 1,027  | 2,286  |
| Doctorate        | 111    | 581    | 1,322  |