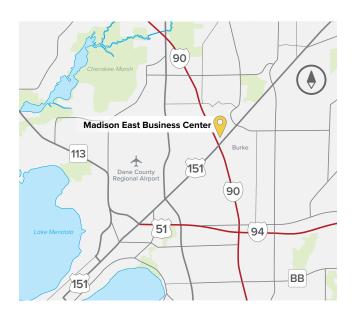

## **About Madison East Business Center**

Madison East Business Center consists of four single-story office buildings totaling 179,140 square feet, designed within a campus-style setting. The center is located within American Center Business Park at the intersection of Interstate Highway 90/94/39 and US Highway 151. Madison East Business Center is easily accessible and highly visible. Interstate 90/94/39 connects the center to the rest of the Madison Metro area, Chicago, Milwaukee, and Minneapolis/ St. Paul, while US 151 links Madison to Wisconsin's thriving Fox River Valley.