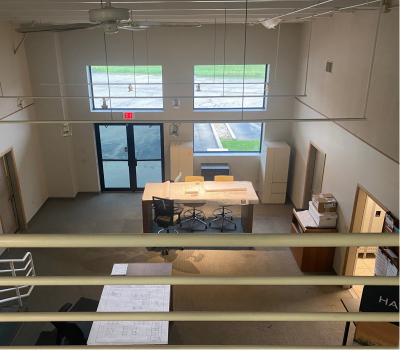

### **Property Snapshot**

| Asking Price | \$2,200,000                                                                                                                                                                                    |
|--------------|------------------------------------------------------------------------------------------------------------------------------------------------------------------------------------------------|
| Size         | <ul> <li>20,843 SF</li> <li>6,276 SF office</li> <li>2,500 SF office/showroom</li> <li>2,032 SF mezzanine</li> <li>6,435 SF warehouse</li> <li>3,600 SF pole barn (1 drive in door)</li> </ul> |
| Zoning       | Industrial                                                                                                                                                                                     |
| Notes        | Parking lot recenlty resealed/striped<br>Lease in place through 9/31/2026                                                                                                                      |

### **Property Profile**

- Year Built: 1995
- Lost Size: 1.975 acres (86,015 SF)
- Frontage: 158 feet on Montclair Drive
- 1 drive in door
- 2 dock doors