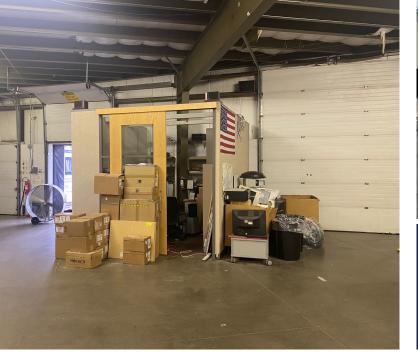

### **Property Snapshot**

| Asking Price | \$2,200,000                                                                                                                                                                                    |
|--------------|------------------------------------------------------------------------------------------------------------------------------------------------------------------------------------------------|
| Size         | <ul> <li>20,843 SF</li> <li>6,276 SF office</li> <li>2,500 SF office/showroom</li> <li>2,032 SF mezzanine</li> <li>6,435 SF warehouse</li> <li>3,600 SF pole barn (1 drive in door)</li> </ul> |
| Zoning       | Industrial                                                                                                                                                                                     |
| Notes        | Parking lot recenlty resealed/striped<br>Lease in place through 9/31/2026                                                                                                                      |

### **Property Profile**

- Year Built: 1995
- Lost Size: 1.975 acres (86,015 SF)
- Frontage: 158 feet on Montclair Drive
- 1 drive in door
- 2 dock doors