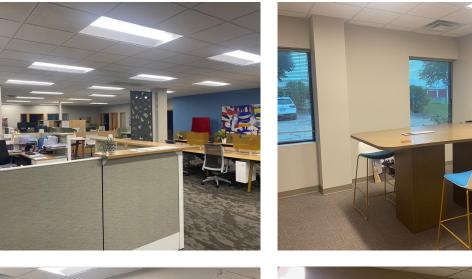

### **Property Snapshot**

| Asking Price | \$2,200,000                                                                                                                                                                                    |
|--------------|------------------------------------------------------------------------------------------------------------------------------------------------------------------------------------------------|
| Size         | <ul> <li>20,843 SF</li> <li>6,276 SF office</li> <li>2,500 SF office/showroom</li> <li>2,032 SF mezzanine</li> <li>6,435 SF warehouse</li> <li>3,600 SF pole barn (1 drive in door)</li> </ul> |
| Zoning       | Industrial                                                                                                                                                                                     |
| Notes        | Parking lot recenlty resealed/striped<br>Lease in place through 9/31/2026                                                                                                                      |

### **Property Profile**

- Year Built: 1995
- Lost Size: 1.975 acres (86,015 SF)
- Frontage: 158 feet on Montclair Drive
- 1 drive in door
- 2 dock doors