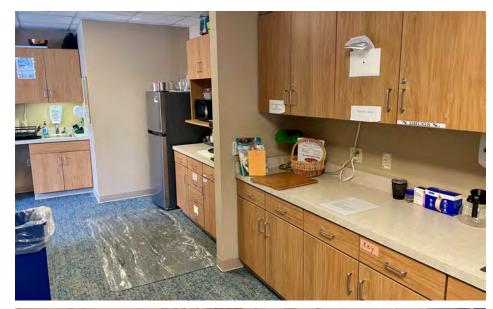

#### **Property Overview**

Desirable midcentury modern, brick two-story office building in downtown Madison. The building has been well-maintained and has had some recent upgrades to interior finishes and a new sprinkler system. The 1st-floor office space consists of a mix of private offices, a large conference room, open space for workstations, a breakroom, and a reception area. The 2nd floor was previously licensed as a community-based residential facility (CBRF) with multiple residential attributes including a full kitchen, dining room, laundry facilities, restrooms w/showers, and multiple bedroom layouts. The diversity between the floors allows for ease of multi-tenant configurations. Multiple entrances also provide opportunities for separate tenant identity/signage.

## **PROPERTY PHOTOS**

702 WEST MAIN STREET

OAKBROOK CORPORATION 2 Science Court, Suite 200 Madison, WI 53711

Oakbrook
Integrated Real Estate Services

BRYANT MEYER, CCIM

Broker, Associate 0: (608) 443-1004

## PROPERTY PHOTOS

702 WEST MAIN STREET

OAKBROOK CORPORATION 2 Science Court, Suite 200 Madison, WI 53711

BRYANT MEYER, CCIM

Broker, Associate

O: (608) 443-1004 C: (608) 633-2242

bmeyer@oakbrookcorp.com

CHRIS CAULUM, SIOR

## PROPERTY PHOTOS