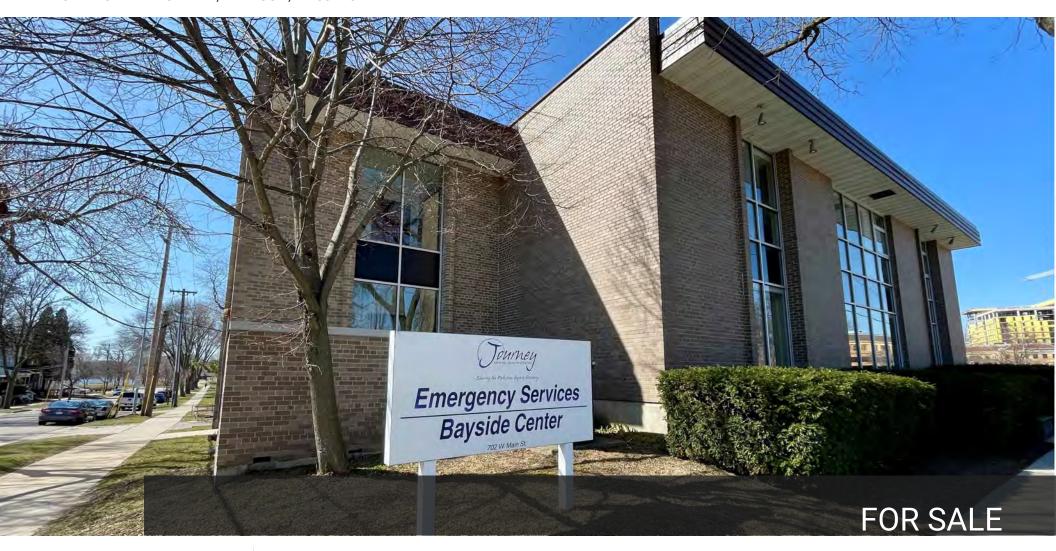

## JOURNEY EMERGENCY SERVICES - BAYSIDE CENTER BUILDING

702 WEST MAIN STREET, MADISON, WI 53715

### PROPERTY SUMMARY

702 WEST MAIN STREET

#### **Property Overview**

Desirable midcentury modern, brick two-story office building in downtown Madison. The building has been well-maintained and has had some recent upgrades to interior finishes and a new sprinkler system. The 1st-floor office space consists of a mix of private offices, a large conference room, open space for workstations, a breakroom, and a reception area. The 2nd floor was previously licensed as a community-based residential facility (CBRF) with multiple residential attributes including a full kitchen, dining room, laundry facilities, restrooms w/showers, and multiple bedroom layouts. The diversity between the floors allows for ease of multi-tenant configurations. Multiple entrances also provide opportunities for separate tenant identity/signage.