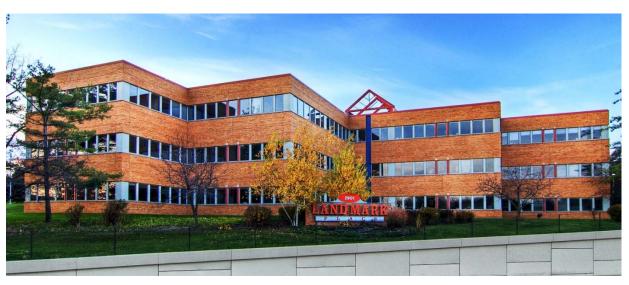

### LANDMARK PLACE

2901 WEST BELTLINE HIGHWAY - MADISON, WI

BUILDING Landmark Place is a 60,000 GSF Class-A office building with two-story

lobby and perimeter windows with views of the UW Arboretum.

LOCATION Conveniently located on a highly visible stretch of the central beltline

(135,000+ AADT) with prime accessibility on the Todd Drive Exit.

Near bike path on the City of Madison Bus Route.

AMENITIES Landmark Place offers a large common conference room with

adjacent kitchenette and break area. The property has two separate

outdoor seating areas as well.

SIGNAGE Building and monument signage may be available.