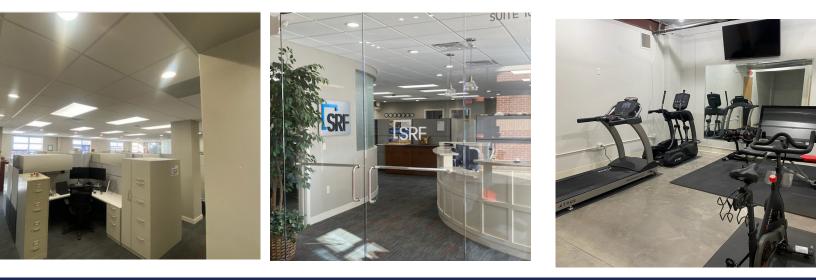

#### **Features**

- Well maintained, owner-occupied building
- Fully renovated 5 years ago
- Fitness center in basement
- Adjacent restaurants include:
  - Prairie Café, Craftsman Table and Tap and Pasqual's