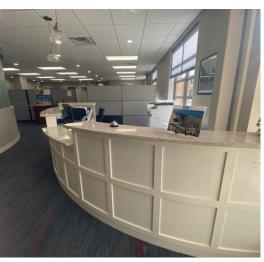

#### **Space Profile**

Map

| Premises     | 1st Floor directly off lobby entrance |
|--------------|---------------------------------------|
| Size         | 2,920 USF/3,358 RSF                   |
| Asking Rent  | \$26.50 MG                            |
| Availability | January 1, 2024                       |
| Submarket    | Middleton Hills                       |
| Parking      | Ample Surface                         |