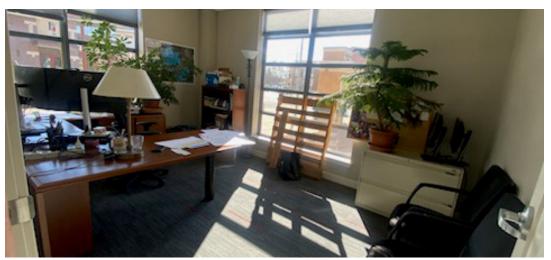

#### **Space Profile**

Map

| Premises     | 1st Floor directly off lobby entrance |
|--------------|---------------------------------------|
| Size         | 2,920 USF/3,358 RSF                   |
| Asking Rent  | \$26.50 MG                            |
| Availability | January 1, 2024                       |
| Submarket    | Middleton Hills                       |
| Parking      | Ample Surface                         |

#### **Features**

- Well maintained, owner-occupied building
- Fully renovated 5 years ago
- Fitness center in basement
- Adjacent restaurants include:
  - Prairie Café, Craftsman Table and Tap and Pasqual's