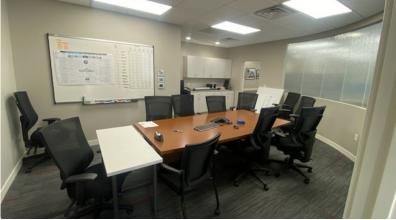

#### **Features**

- Well maintained, owner-occupied building
- Fully renovated 5 years ago
- Fitness center in basement
- Adjacent restaurants include:
  - Prairie Café, Craftsman Table and Tap and Pasqual's