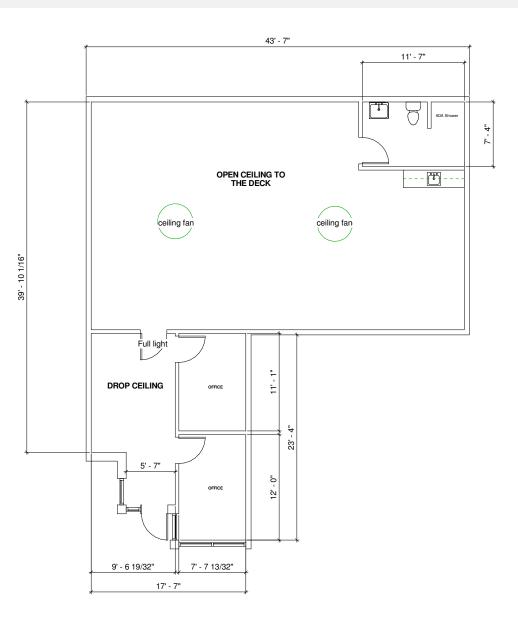

Nelson Road Business Center 4001 Felland Road | Madison, WI 53718 Suite 104

**Total SF Available:** 1,578 SF