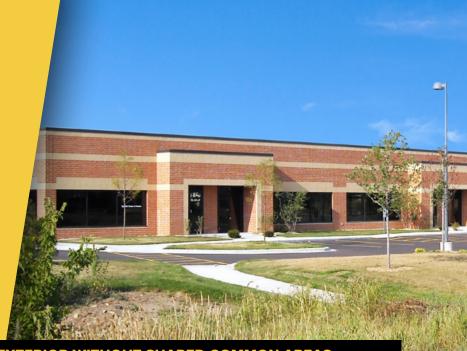

## Madison East Business Center

4602–4618 S Biltmore Lane & 5202 Eastpark Boulevard

Madison, Wisconsin 53718

**SINGLE-STORY OFFICE** 

## **About Madison East Business Center**

Madison East Business Center consists of four single-story office buildings totaling 179,140 square feet, designed within a campus-style setting. The center is located within American Center Business Park at the intersection of Interstate Highway 90/94/39 and US Highway 151. Madison East Business Center is easily accessible and highly visible. Interstate 90/94/39 connects the center to the rest of the Madison Metro area, Chicago, Milwaukee, and Minneapolis/ St. Paul, while US 151 links Madison to Wisconsin's thriving Fox River Valley.