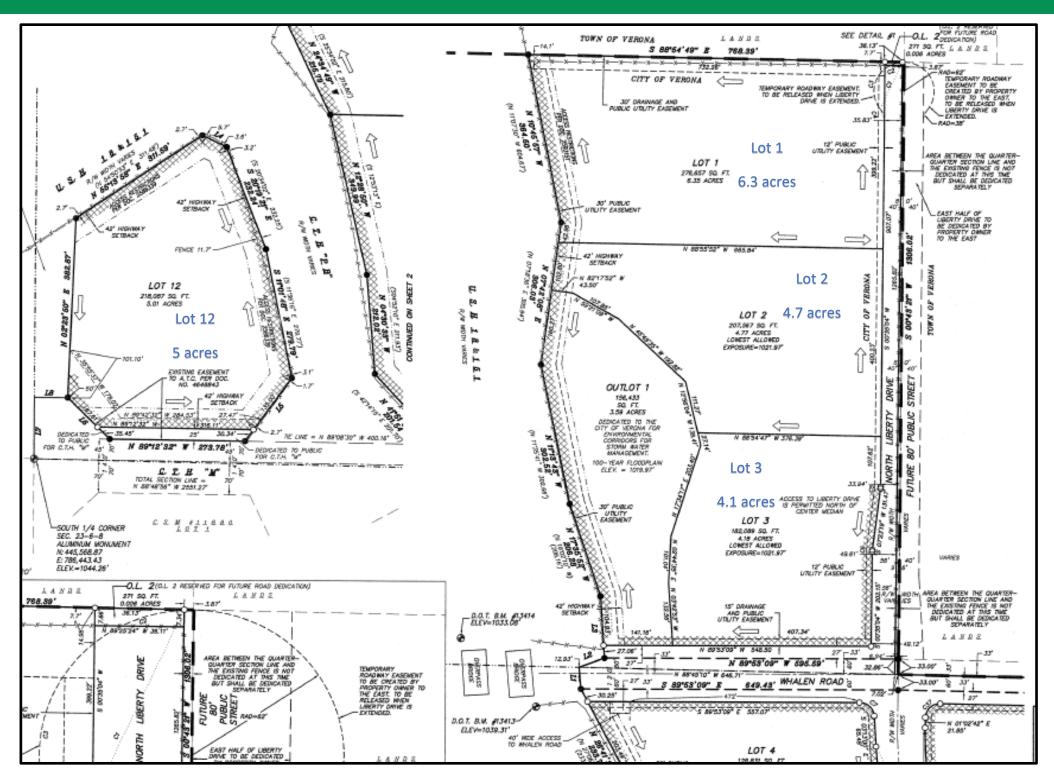

# AVAILABILITY GRID

| Liberty Park - Land Availability Grid |               |            |        |                 |                |                                                     |  |
|---------------------------------------|---------------|------------|--------|-----------------|----------------|-----------------------------------------------------|--|
| Lot Number                            | Parcel Number | Acreage    | Zoning | Price P/SF      | Status         | Notes                                               |  |
| Lot 1                                 | 60823154012   | 6.3 acres  | SI     | \$10.00 p/sf    | Available      | Assemblage (Lot 1-3) - Premier HWY 151 Visibility   |  |
| Lot 2                                 | 60823154122   | 4.7 acres  | SI     | \$10.00 p/sf    | Available      | Assemblage (Lot 1-3) - Premier HWY 151 Visibility   |  |
| Lot 3                                 | 60823154232   | 4.1 acres  | SI     | \$10.00 p/sf    | Available      | Assemblage (Lot 1-3) - Premier HWY 151 Visibility   |  |
| Lot 2 (formerly Lot 11)               | 60823460132   | 1 acre     | SC     | Build to Suit   | Under Contract | Located between Hotel & 958 Liberty Drive Building  |  |
| Lot 3 (formerly Lot 11)               | 60823460202   | 1 acre     | SC     | Build to Suit   | Under Contract | Located between Hotel & 958 Liberty Drive Building  |  |
| Lot 4                                 | 60823420042   | 3 acres    | SI     | \$8-10.00 p/sf  | Available      | Premier HWY 151 Visibility with Liberty Dr Frontage |  |
| Lot 5                                 | 60823420152   | 2.5 acres  | SI     | \$8-10.00 p/sf  | Under Contract | Premier HWY 151 Visibility with Liberty Dr Frontage |  |
| Lot 6                                 | 60823420262   | 2.9 acres  | SI     | \$8-10.00 p/sf  | Available      | Premier HWY 151 Visibility with Liberty Dr Frontage |  |
| Lot 7                                 | 60823420372   | 3 acres    | SI     | \$8-10.00 p/sf  | Available      | HWY 151 Visibility on Fortune Drive                 |  |
| Lot 8                                 | 60823420482   | 1.6 acres  | SI     | \$8-10.00 p/sf  | Available      | HWY 151 Visibility on Fortune Drive                 |  |
| Lot 9                                 | 60823440092   | 7.1 acres  | SC     | \$7.50 p/sf     | Available      | Premier HWY 151 Visibility on Fortune Drive         |  |
| Lot 10                                | 60823440202   | 10.6 acres | SC     | \$7.50 p/sf     | Available      | HWY 151 Visibility / Intersection of PD & M         |  |
| Lot 12                                | 60823440422   | 5 acres    | SC     | \$8.00 p/sf     | Available      | HWY 151 Visibility / Intersection of PD & M         |  |
| Lot 13                                | 60823400032   | 1.9 acres  | SI     | \$8-10.00 p/sf  | Available      | Liberty Drive Frontage / North of Hotel             |  |
| Lot 14                                | 60823403302   | 2.1 acres  | SC     | \$8-10.00 p/sf  | Available      | Liberty Drive Frontage / North of Hotel             |  |
| Lot 15                                | 60823402202   | 2.1 acres  | SC     | \$8-10.00 p/sf  | Available      | Fortune Drive / North of Hotel                      |  |
| Lot 16                                | 60823461102   | 3.5 acres  | SC     | \$8-10.00 p/sf  | Available      | Will need new CSM to be split from Hotel Site       |  |
| Lot 19                                | 60823400592   | 4.9 acres  | SI     | \$8.00 p/sf     | Under Contract | Frontage on Whalen Rd / East of ACS Building        |  |
| Lot 28                                | 60823460982   | 2.1 acres  | SC     | \$14-16.00 p/sf | Under Contract | Frontage on Hwy M                                   |  |
| East of Liberty Park                  | 60824385012   | 39 acres   | SI     | \$4-5.00 p/sf   | Under Contract | Frontage on Whalen Rd                               |  |
| East of Liberty Park                  | 60824390012   | 39 acres   | SI     | \$4-5.00 p/sf   | Available      | Frontage on Hwy M                                   |  |