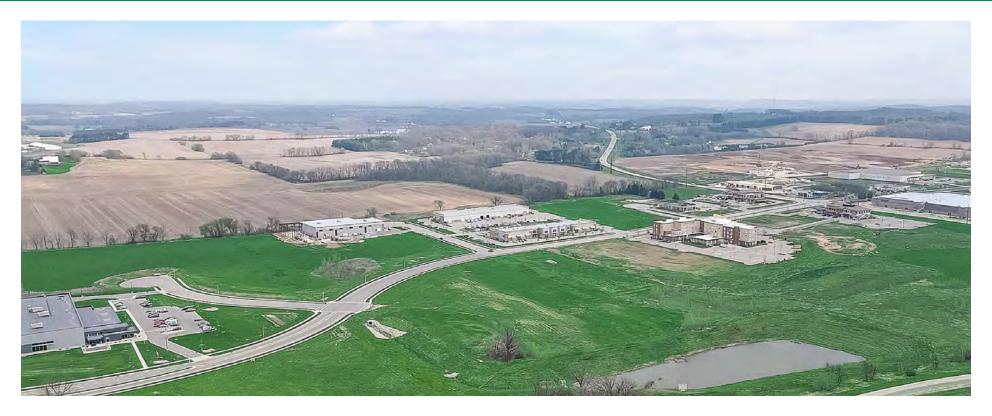

### **Property Overview**

130-acre privately-owned park fronts US Hwy 151, which connects to US Highways 12/18, then to I-90/39/94 to the east of Madison.

Inspired by the classic sophistication and elegance of Italian and Spanish architectural designs, the park features an upscale hotel, retail amenities, and elite businesses.

#### **Location Overview**

Conveniently located 10 miles outside of downtown Madison, Liberty Business Park is pioneering the "live-work-play" lifestyle. The park is situated in a nature-friendly yet urban area that covers 253 acres. Just 2 miles from Badger State Trail, 8 miles from University Research Park, and 4 miles from Epic Systems Headquarters, LBP is easily accessible.