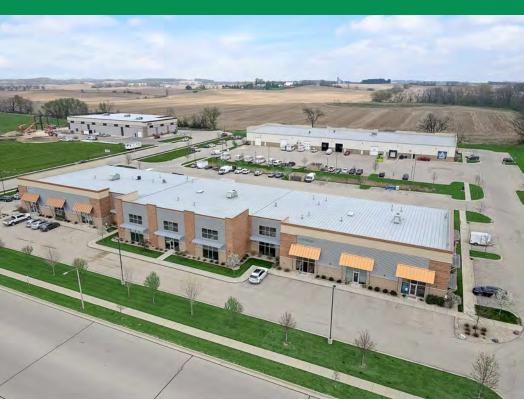

# **PROPERTY PHOTOS**

# PROPERTY PHOTOS

Nearby businesses include the Hyatt Place Hotel, Sugar River Pizza Company, Wisconsin Brewing Company, Kwik Trip, CrossFit Adept, North and South Seafood Smokehouse, El Charro Mexican Restaurant, and the beautiful new Palestrina Event Center. Rapidly Growing Area –Costco coming soon, plus new multifamily/residential/senior housing developments planned in the surrounding areas. Hyatt Hotel offers luxury meeting spaces for park tenants. Arrowhead Pharmaceuticals new Verona Campus now under construction.