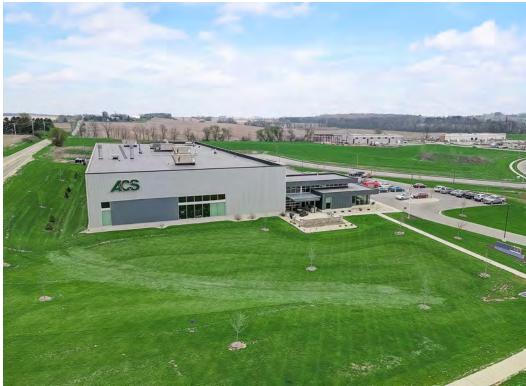

# **PROPERTY PHOTOS**

# PROPERTY PHOTOS

Nearby businesses include the Hyatt Place Hotel, Sugar River Pizza Company, Wisconsin Brewing Company, Kwik Trip, CrossFit Adept, North and South Seafood Smokehouse, El Charro Mexican Restaurant, and the beautiful new Palestrina Event Center. Rapidly Growing Area –Costco coming soon, plus new multifamily/residential/senior housing developments planned in the surrounding areas. Hyatt Hotel offers luxury meeting spaces for park tenants. Arrowhead Pharmaceuticals new Verona Campus now under construction.