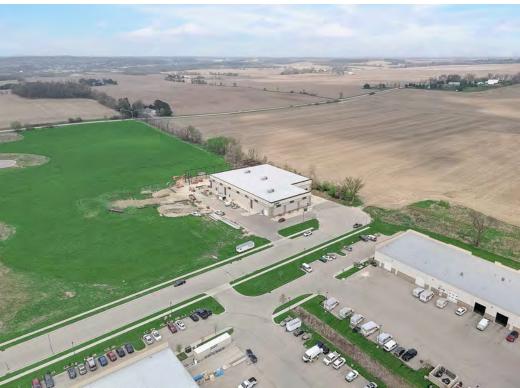

# PROPERTY PHOTOS

Nearby businesses include the Hyatt Place Hotel, Sugar River Pizza Company, Wisconsin Brewing Company, Kwik Trip, CrossFit Adept, North and South Seafood Smokehouse, El Charro Mexican Restaurant, and the beautiful new Palestrina Event Center. Rapidly Growing Area –Costco coming soon, plus new multifamily/residential/senior housing developments planned in the surrounding areas. Hyatt Hotel offers luxury meeting spaces for park tenants. Arrowhead Pharmaceuticals new Verona Campus now under construction.