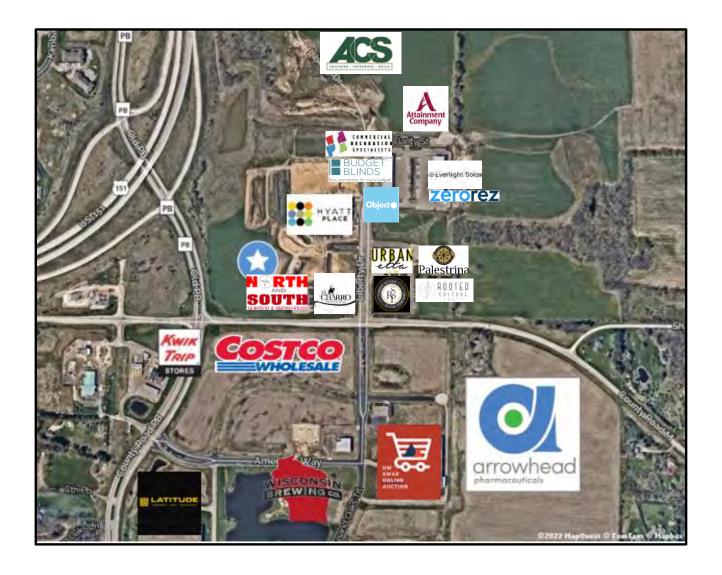

# PROPERTY PHOTOS

Nearby businesses include the Hyatt Place Hotel, Sugar River Pizza Company, Wisconsin Brewing Company, Kwik Trip, CrossFit Adept, North and South Seafood Smokehouse, El Charro Mexican Restaurant, and the beautiful new Palestrina Event Center. Rapidly Growing Area –Costco coming soon, plus new multifamily/residential/senior housing developments planned in the surrounding areas. Hyatt Hotel offers luxury meeting spaces for park tenants. Arrowhead Pharmaceuticals new Verona Campus now under construction.