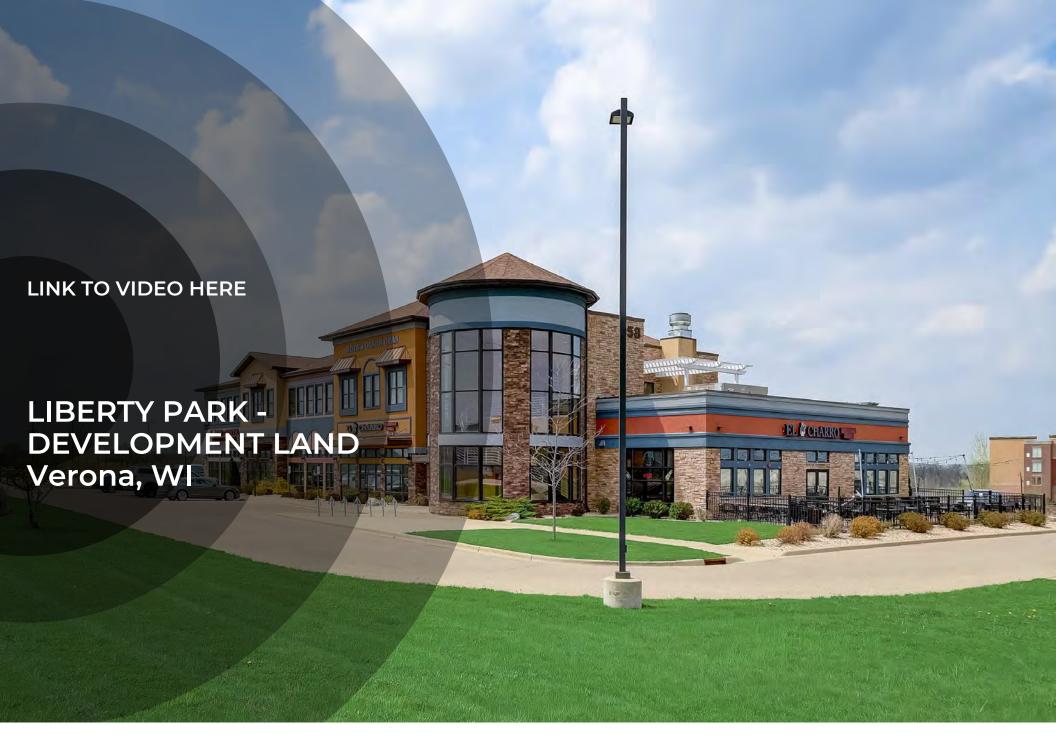

### **PROPERTY SUMMARY**

Liberty Park - Verona, WI

### **Property Overview**

130-acre privately-owned park fronts US Hwy 151, which connects to US Highways 12/18, then to I-90/39/94 to the east of Madison.

Inspired by the classic sophistication and elegance of Italian and Spanish architectural designs, the park features an upscale hotel, retail amenities, and elite businesses.