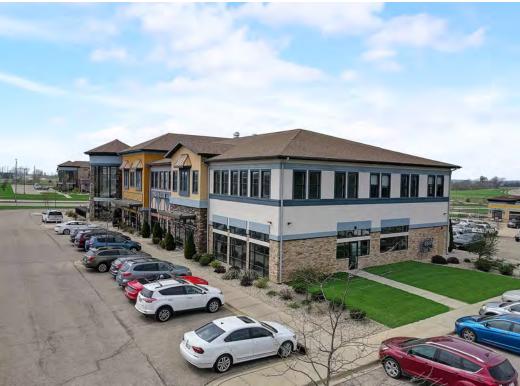

# **PROPERTY PHOTOS**

# PROPERTY PHOTOS

Nearby businesses include the Hyatt Place Hotel, Sugar River Pizza Company, Wisconsin Brewing Company, Kwik Trip, CrossFit Adept, North and South Seafood Smokehouse, El Charro Mexican Restaurant, and the beautiful new Palestrina Event Center. Rapidly Growing Area –Costco coming soon, plus new multifamily/residential/senior housing developments planned in the surrounding areas. Hyatt Hotel offers luxury meeting spaces for park tenants. Arrowhead Pharmaceuticals new Verona Campus now under construction.