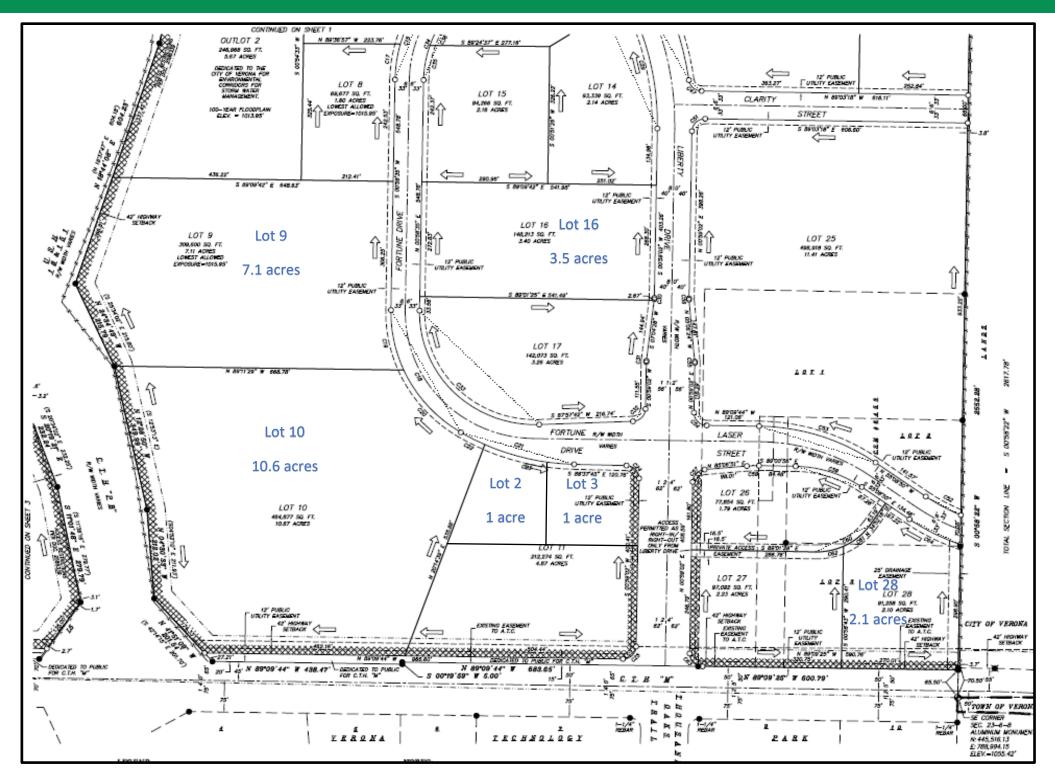

# AVAILABILITY GRID

| Liberty Park - Land Availability Grid |               |            |        |                 |                |                                                     |  |
|---------------------------------------|---------------|------------|--------|-----------------|----------------|-----------------------------------------------------|--|
| Lot Number                            | Parcel Number | Acreage    | Zoning | Price P/SF      | Status         | Notes                                               |  |
| Lot 1                                 | 60823154012   | 6.3 acres  | SI     | \$10.00 p/sf    | Available      | Assemblage (Lot 1-3) - Premier HWY 151 Visibility   |  |
| Lot 2                                 | 60823154122   | 4.7 acres  | SI     | \$10.00 p/sf    | Available      | Assemblage (Lot 1-3) - Premier HWY 151 Visibility   |  |
| Lot 3                                 | 60823154232   | 4.1 acres  | SI     | \$10.00 p/sf    | Available      | Assemblage (Lot 1-3) - Premier HWY 151 Visibility   |  |
| Lot 2 (formerly Lot 11)               | 60823460132   | 1 acre     | SC     | Build to Suit   | Under Contract | Located between Hotel & 958 Liberty Drive Building  |  |
| Lot 3 (formerly Lot 11)               | 60823460202   | 1 acre     | SC     | Build to Suit   | Under Contract | Located between Hotel & 958 Liberty Drive Building  |  |
| Lot 4                                 | 60823420042   | 3 acres    | SI     | \$8-10.00 p/sf  | Available      | Premier HWY 151 Visibility with Liberty Dr Frontage |  |
| Lot 5                                 | 60823420152   | 2.5 acres  | SI     | \$8-10.00 p/sf  | Under Contract | Premier HWY 151 Visibility with Liberty Dr Frontage |  |
| Lot 6                                 | 60823420262   | 2.9 acres  | SI     | \$8-10.00 p/sf  | Available      | Premier HWY 151 Visibility with Liberty Dr Frontage |  |
| Lot 7                                 | 60823420372   | 3 acres    | SI     | \$8-10.00 p/sf  | Available      | HWY 151 Visibility on Fortune Drive                 |  |
| Lot 8                                 | 60823420482   | 1.6 acres  | SI     | \$8-10.00 p/sf  | Available      | HWY 151 Visibility on Fortune Drive                 |  |
| Lot 9                                 | 60823440092   | 7.1 acres  | SC     | \$7.50 p/sf     | Available      | Premier HWY 151 Visibility on Fortune Drive         |  |
| Lot 10                                | 60823440202   | 10.6 acres | SC     | \$7.50 p/sf     | Available      | HWY 151 Visibility / Intersection of PD & M         |  |
| Lot 12                                | 60823440422   | 5 acres    | SC     | \$8.00 p/sf     | Available      | HWY 151 Visibility / Intersection of PD & M         |  |
| Lot 13                                | 60823400032   | 1.9 acres  | SI     | \$8-10.00 p/sf  | Available      | Liberty Drive Frontage / North of Hotel             |  |
| Lot 14                                | 60823403302   | 2.1 acres  | SC     | \$8-10.00 p/sf  | Available      | Liberty Drive Frontage / North of Hotel             |  |
| Lot 15                                | 60823402202   | 2.1 acres  | SC     | \$8-10.00 p/sf  | Available      | Fortune Drive / North of Hotel                      |  |
| Lot 16                                | 60823461102   | 3.5 acres  | SC     | \$8-10.00 p/sf  | Available      | Will need new CSM to be split from Hotel Site       |  |
| Lot 19                                | 60823400592   | 4.9 acres  | SI     | \$8.00 p/sf     | Under Contract | Frontage on Whalen Rd / East of ACS Building        |  |
| Lot 28                                | 60823460982   | 2.1 acres  | SC     | \$14-16.00 p/sf | Under Contract | Frontage on Hwy M                                   |  |
| East of Liberty Park                  | 60824385012   | 39 acres   | SI     | \$4-5.00 p/sf   | Under Contract | Frontage on Whalen Rd                               |  |
| East of Liberty Park                  | 60824390012   | 39 acres   | SI     | \$4-5.00 p/sf   | Available      | Frontage on Hwy M                                   |  |