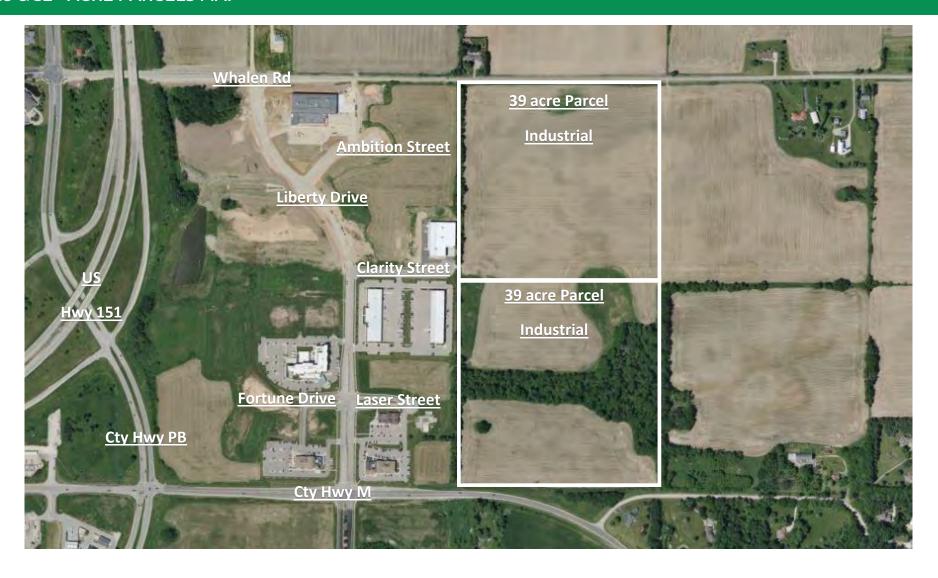

# AVAILABILITY GRID

| Liberty Park - Land Availability Grid |               |            |        |                 |                |                                                     |  |
|---------------------------------------|---------------|------------|--------|-----------------|----------------|-----------------------------------------------------|--|
| Lot Number                            | Parcel Number | Acreage    | Zoning | Price P/SF      | Status         | Notes                                               |  |
| Lot 1                                 | 60823154012   | 6.3 acres  | SI     | \$10.00 p/sf    | Available      | Assemblage (Lot 1-3) - Premier HWY 151 Visibility   |  |
| Lot 2                                 | 60823154122   | 4.7 acres  | SI     | \$10.00 p/sf    | Available      | Assemblage (Lot 1-3) - Premier HWY 151 Visibility   |  |
| Lot 3                                 | 60823154232   | 4.1 acres  | SI     | \$10.00 p/sf    | Available      | Assemblage (Lot 1-3) - Premier HWY 151 Visibility   |  |
| Lot 2 (formerly Lot 11)               | 60823460132   | 1 acre     | SC     | Build to Suit   | Under Contract | Located between Hotel & 958 Liberty Drive Building  |  |
| Lot 3 (formerly Lot 11)               | 60823460202   | 1 acre     | SC     | Build to Suit   | Under Contract | Located between Hotel & 958 Liberty Drive Building  |  |
| Lot 4                                 | 60823420042   | 3 acres    | SI     | \$8-10.00 p/sf  | Available      | Premier HWY 151 Visibility with Liberty Dr Frontage |  |
| Lot 5                                 | 60823420152   | 2.5 acres  | SI     | \$8-10.00 p/sf  | Under Contract | Premier HWY 151 Visibility with Liberty Dr Frontage |  |
| Lot 6                                 | 60823420262   | 2.9 acres  | SI     | \$8-10.00 p/sf  | Available      | Premier HWY 151 Visibility with Liberty Dr Frontage |  |
| Lot 7                                 | 60823420372   | 3 acres    | SI     | \$8-10.00 p/sf  | Available      | HWY 151 Visibility on Fortune Drive                 |  |
| Lot 8                                 | 60823420482   | 1.6 acres  | SI     | \$8-10.00 p/sf  | Available      | HWY 151 Visibility on Fortune Drive                 |  |
| Lot 9                                 | 60823440092   | 7.1 acres  | SC     | \$7.50 p/sf     | Available      | Premier HWY 151 Visibility on Fortune Drive         |  |
| Lot 10                                | 60823440202   | 10.6 acres | SC     | \$7.50 p/sf     | Available      | HWY 151 Visibility / Intersection of PD & M         |  |
| Lot 12                                | 60823440422   | 5 acres    | SC     | \$8.00 p/sf     | Available      | HWY 151 Visibility / Intersection of PD & M         |  |
| Lot 13                                | 60823400032   | 1.9 acres  | SI     | \$8-10.00 p/sf  | Available      | Liberty Drive Frontage / North of Hotel             |  |
| Lot 14                                | 60823403302   | 2.1 acres  | SC     | \$8-10.00 p/sf  | Available      | Liberty Drive Frontage / North of Hotel             |  |
| Lot 15                                | 60823402202   | 2.1 acres  | SC     | \$8-10.00 p/sf  | Available      | Fortune Drive / North of Hotel                      |  |
| Lot 16                                | 60823461102   | 3.5 acres  | SC     | \$8-10.00 p/sf  | Available      | Will need new CSM to be split from Hotel Site       |  |
| Lot 19                                | 60823400592   | 4.9 acres  | SI     | \$8.00 p/sf     | Under Contract | Frontage on Whalen Rd / East of ACS Building        |  |
| Lot 28                                | 60823460982   | 2.1 acres  | SC     | \$14-16.00 p/sf | Under Contract | Frontage on Hwy M                                   |  |
| East of Liberty Park                  | 60824385012   | 39 acres   | SI     | \$4-5.00 p/sf   | Under Contract | Frontage on Whalen Rd                               |  |
| East of Liberty Park                  | 60824390012   | 39 acres   | SI     | \$4-5.00 p/sf   | Available      | Frontage on Hwy M                                   |  |