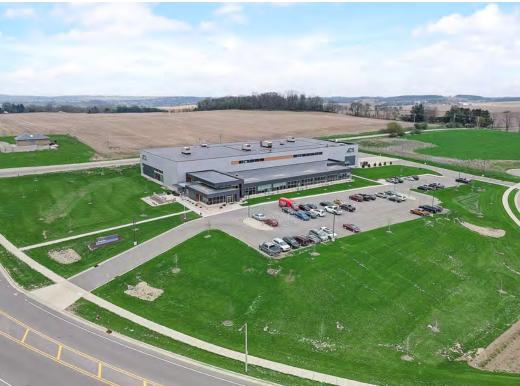

# **PROPERTY PHOTOS**

# PROPERTY PHOTOS

Nearby businesses include the Hyatt Place Hotel, Sugar River Pizza Company, Wisconsin Brewing Company, Kwik Trip, CrossFit Adept, North and South Seafood Smokehouse, El Charro Mexican Restaurant, and the beautiful new Palestrina Event Center. Rapidly Growing Area –Costco coming soon, plus new multifamily/residential/senior housing developments planned in the surrounding areas. Hyatt Hotel offers luxury meeting spaces for park tenants. Arrowhead Pharmaceuticals new Verona Campus now under construction.