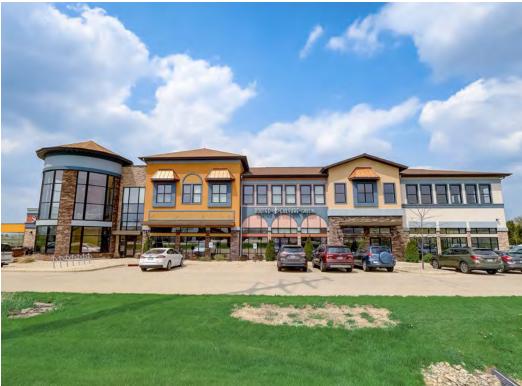

# **PROPERTY PHOTOS**

# PROPERTY PHOTOS

Nearby businesses include the Hyatt Place Hotel, Sugar River Pizza Company, Wisconsin Brewing Company, Kwik Trip, CrossFit Adept, North and South Seafood Smokehouse, El Charro Mexican Restaurant, and the beautiful new Palestrina Event Center. Rapidly Growing Area –Costco coming soon, plus new multifamily/residential/senior housing developments planned in the surrounding areas. Hyatt Hotel offers luxury meeting spaces for park tenants. Arrowhead Pharmaceuticals new Verona Campus now under construction.