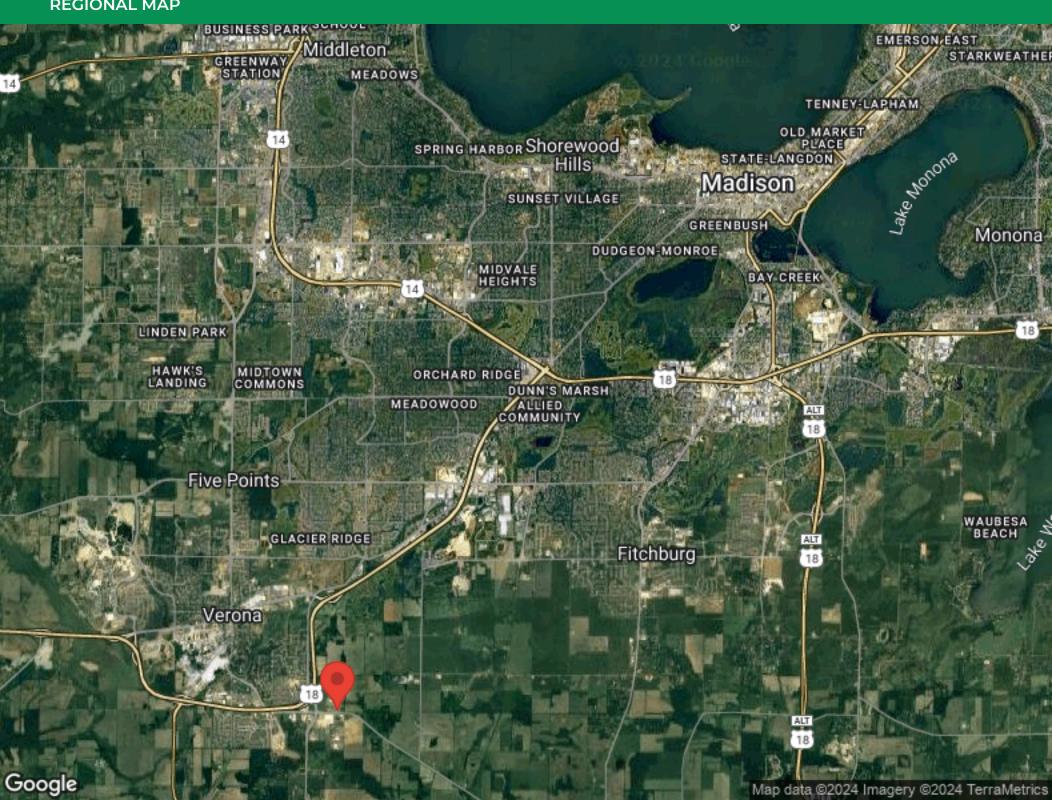

### **Property Overview**

130-acre privately-owned park fronts US Hwy 151, which connects to US Highways 12/18, then to I-90/39/94 to the east of Madison.

Inspired by the classic sophistication and elegance of Italian and Spanish architectural designs, the park features an upscale hotel, retail amenities, and elite businesses.

#### **Location Overview**

Conveniently located 10 miles outside of downtown Madison, Liberty Business Park is pioneering the "live-work-play" lifestyle. The park is situated in a nature-friendly yet urban area that covers 253 acres. Just 2 miles from Badger State Trail, 8 miles from University Research Park, and 4 miles from Epic Systems Headquarters, LBP is easily accessible.