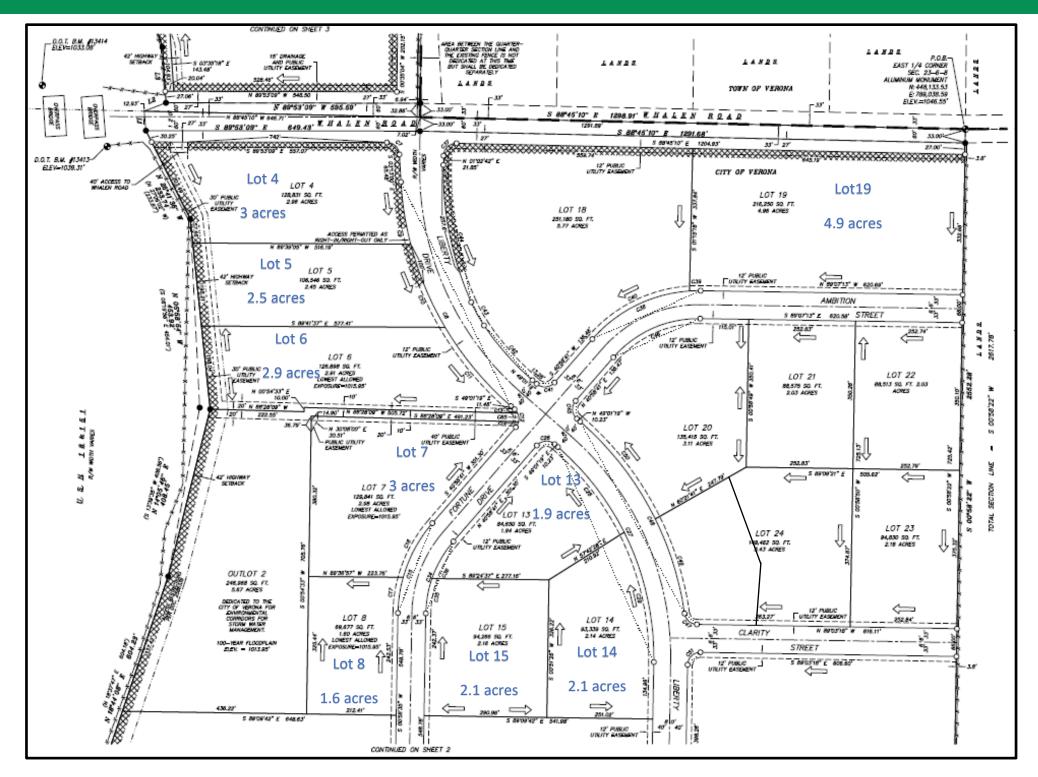

# AVAILABILITY GRID

| Liberty Park - Land Availability Grid |               |            |        |                 |                |                                                     |  |
|---------------------------------------|---------------|------------|--------|-----------------|----------------|-----------------------------------------------------|--|
| Lot Number                            | Parcel Number | Acreage    | Zoning | Price P/SF      | Status         | Notes                                               |  |
| Lot 1                                 | 60823154012   | 6.3 acres  | SI     | \$10.00 p/sf    | Available      | Assemblage (Lot 1-3) - Premier HWY 151 Visibility   |  |
| Lot 2                                 | 60823154122   | 4.7 acres  | SI     | \$10.00 p/sf    | Available      | Assemblage (Lot 1-3) - Premier HWY 151 Visibility   |  |
| Lot 3                                 | 60823154232   | 4.1 acres  | SI     | \$10.00 p/sf    | Available      | Assemblage (Lot 1-3) - Premier HWY 151 Visibility   |  |
| Lot 2 (formerly Lot 11)               | 60823460132   | 1 acre     | SC     | Build to Suit   | Under Contract | Located between Hotel & 958 Liberty Drive Building  |  |
| Lot 3 (formerly Lot 11)               | 60823460202   | 1 acre     | SC     | Build to Suit   | Under Contract | Located between Hotel & 958 Liberty Drive Building  |  |
| Lot 4                                 | 60823420042   | 3 acres    | SI     | \$8-10.00 p/sf  | Available      | Premier HWY 151 Visibility with Liberty Dr Frontage |  |
| Lot 5                                 | 60823420152   | 2.5 acres  | SI     | \$8-10.00 p/sf  | Under Contract | Premier HWY 151 Visibility with Liberty Dr Frontage |  |
| Lot 6                                 | 60823420262   | 2.9 acres  | SI     | \$8-10.00 p/sf  | Available      | Premier HWY 151 Visibility with Liberty Dr Frontage |  |
| Lot 7                                 | 60823420372   | 3 acres    | SI     | \$8-10.00 p/sf  | Available      | HWY 151 Visibility on Fortune Drive                 |  |
| Lot 8                                 | 60823420482   | 1.6 acres  | SI     | \$8-10.00 p/sf  | Available      | HWY 151 Visibility on Fortune Drive                 |  |
| Lot 9                                 | 60823440092   | 7.1 acres  | SC     | \$7.50 p/sf     | Available      | Premier HWY 151 Visibility on Fortune Drive         |  |
| Lot 10                                | 60823440202   | 10.6 acres | SC     | \$7.50 p/sf     | Available      | HWY 151 Visibility / Intersection of PD & M         |  |
| Lot 12                                | 60823440422   | 5 acres    | SC     | \$8.00 p/sf     | Available      | HWY 151 Visibility / Intersection of PD & M         |  |
| Lot 13                                | 60823400032   | 1.9 acres  | SI     | \$8-10.00 p/sf  | Available      | Liberty Drive Frontage / North of Hotel             |  |
| Lot 14                                | 60823403302   | 2.1 acres  | SC     | \$8-10.00 p/sf  | Available      | Liberty Drive Frontage / North of Hotel             |  |
| Lot 15                                | 60823402202   | 2.1 acres  | SC     | \$8-10.00 p/sf  | Available      | Fortune Drive / North of Hotel                      |  |
| Lot 16                                | 60823461102   | 3.5 acres  | SC     | \$8-10.00 p/sf  | Available      | Will need new CSM to be split from Hotel Site       |  |
| Lot 19                                | 60823400592   | 4.9 acres  | SI     | \$8.00 p/sf     | Under Contract | Frontage on Whalen Rd / East of ACS Building        |  |
| Lot 28                                | 60823460982   | 2.1 acres  | SC     | \$14-16.00 p/sf | Under Contract | Frontage on Hwy M                                   |  |
| East of Liberty Park                  | 60824385012   | 39 acres   | SI     | \$4-5.00 p/sf   | Under Contract | Frontage on Whalen Rd                               |  |
| East of Liberty Park                  | 60824390012   | 39 acres   | SI     | \$4-5.00 p/sf   | Available      | Frontage on Hwy M                                   |  |