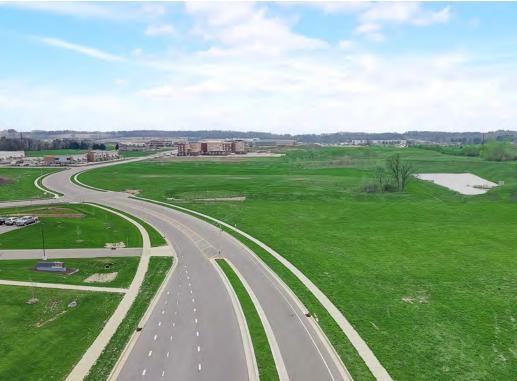

### **Property Overview**

130-acre privately-owned park fronts US Hwy 151, which connects to US Highways 12/18, then to I-90/39/94 to the east of Madison.

Inspired by the classic sophistication and elegance of Italian and Spanish architectural designs, the park features an upscale hotel, retail amenities, and elite businesses.

#### **Location Overview**

Conveniently located 10 miles outside of downtown Madison, Liberty Business Park is pioneering the "live-work-play" lifestyle. The park is situated in a nature-friendly yet urban area that covers 253 acres. Just 2 miles from Badger State Trail, 8 miles from University Research Park, and 4 miles from Epic Systems Headquarters, LBP is easily accessible.