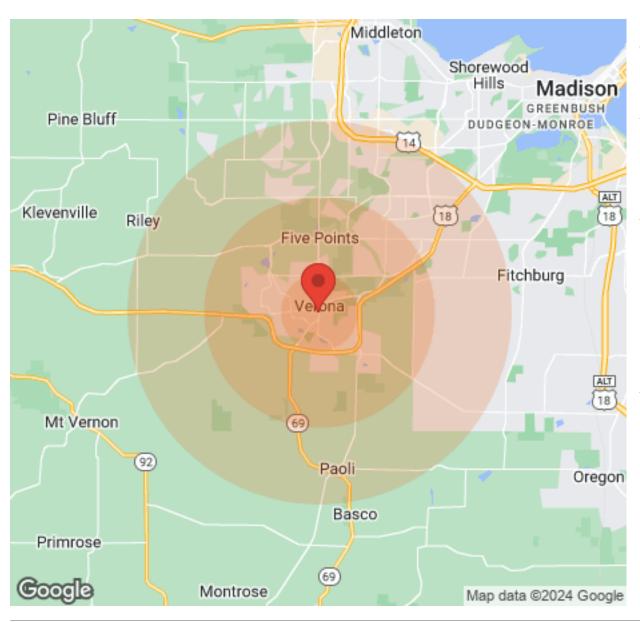

# **DEMOGRAPHICS**

## **COUNTY HIGHWAY M**

| Population          | 1 Mile   | 3 Miles  | 5 Miles  |
|---------------------|----------|----------|----------|
| Male                | 1,504    | 15,847   | 35,648   |
| Female              | 1,579    | 16,759   | 37,078   |
| Total Population    | 3,083    | 32,606   | 72,726   |
| Age                 | 1 Mile   | 3 Miles  | 5 Miles  |
| Ages 0-14           | 563      | 6,549    | 14,004   |
| Ages 15-24          | 514      | 4,610    | 9,839    |
| Ages 25-54          | 1,117    | 12,012   | 29,081   |
| Ages 55-64          | 465      | 4,318    | 9,315    |
| Ages 65+            | 424      | 5,117    | 10,487   |
| Income              | 1 Mile   | 3 Miles  | 5 Miles  |
| Median              | \$91,691 | \$89,931 | \$71,755 |
| < \$15,000          | 31       | 606      | 1,772    |
| \$15,000-\$24,999   | 60       | 551      | 2,092    |
| \$25,000-\$34,999   | 46       | 757      | 2,416    |
| \$35,000-\$49,999   | 106      | 1,357    | 3,986    |
| \$50,000-\$74,999   | 215      | 2,524    | 6,387    |
| \$75,000-\$99,999   | 294      | 2,350    | 4,606    |
| \$100,000-\$149,999 | 249      | 3,083    | 5,595    |
| \$150,000-\$199,999 | 134      | 938      | 1,807    |
| > \$200,000         | 54       | 896      | 1,517    |
| Housing             | 1 Mile   | 3 Miles  | 5 Miles  |
| Total Units         | 1,117    | 13,635   | 31,959   |
| Occupied            | 1,094    | 12,913   | 30,138   |
| Owner Occupied      | 963      | 9,474    | 18,482   |
| Renter Occupied     | 131      | 3,439    | 11,656   |
| Vacant              | 23       | 722      | 1,821    |