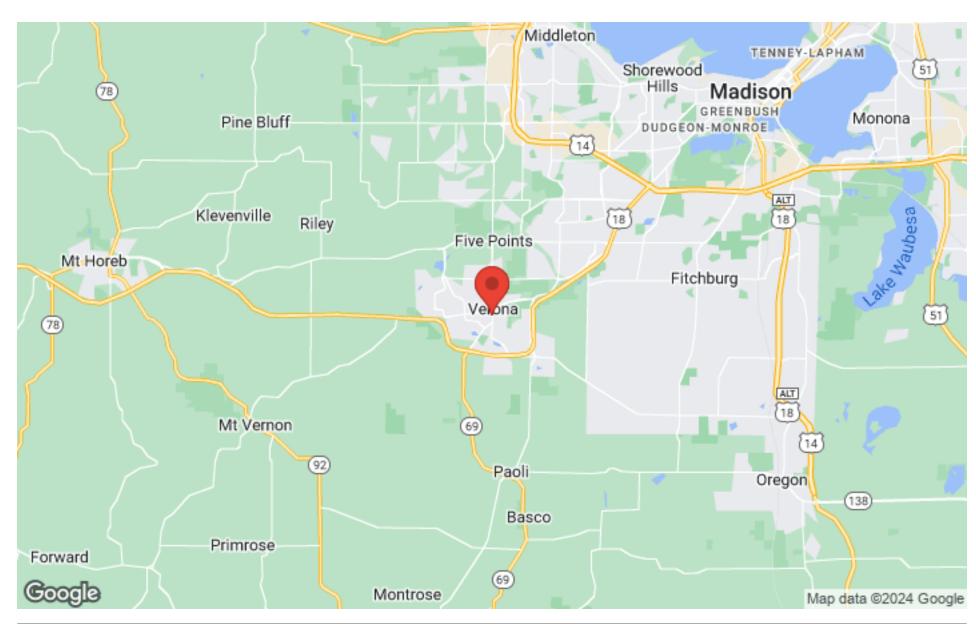

#### **Location Overview**

Conveniently located 15 miles outside of downtown Madison, next to the Liberty Business Park pioneering the "live-work-play" lifestyle. Situated in a nature-friendly yet urban area that covers 253 acres. Just a few miles from Badger State Trail, 8 miles from University Research Park, and 3 miles from Epic Systems Headquarters. 30 minutes to the Dane County Regional Airport.

## **REGIONAL MAP**