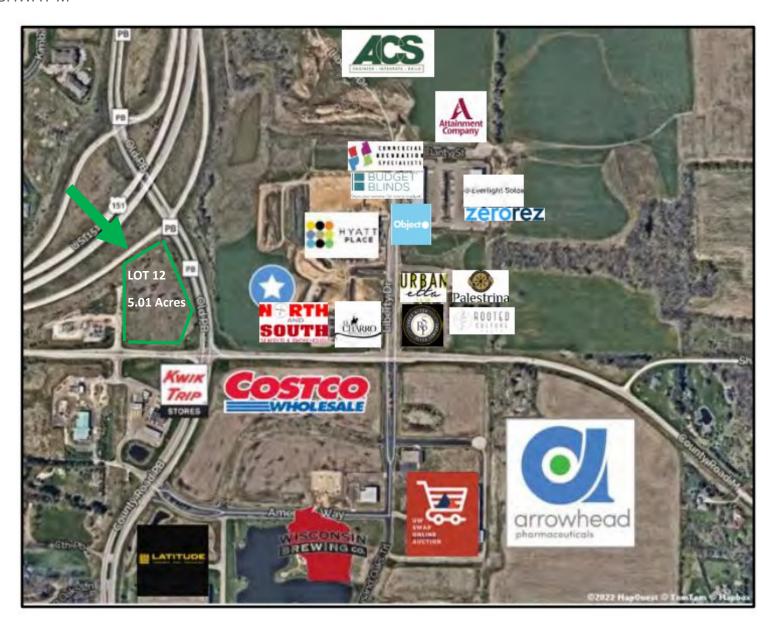

### **Property Summary**

Price: \$2,000,000

Lot Size: 5.01 Acres (useable 3.6 acres)

Price Per SF: \$9.18

Cross Streets: Hwy PB & Hwy M
Frontage: Hwy M & Hwy PB

Signal Intersection: Hwy PB & Hwy M

Utilities: At Lot lines

#### **Property Overview**

Kitty-corner from the NEW Verona Costco. Highly visible corner just off of Hwy 18/151. High-traffic volume area offering an ideal spot for a fast-food chain or a small strip/retail center. Excellent opportunity for new development. Great accessibility off Highway 18/151 with access from County Rd PB & County Rd M.

A 42' highway setback affects the north, east, and south sides of the property, reducing the usable square footage by 61,630 square feet. The total usable land is 3.6 acres. Nearby businesses include the Hyatt Place Hotel, Sugar River Pizza Company, Wisconsin Brewing Company, Kwik Trip, CrossFit Adept, North and South Seafood Smokehouse, and El Charro Mexican Restaurant.