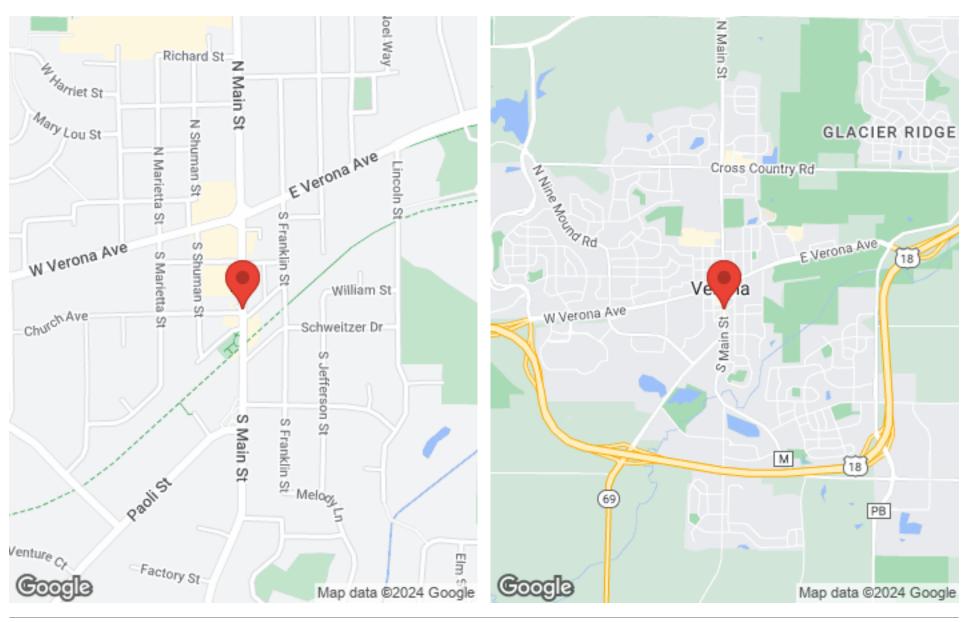

#### COUNTY HIGHWAY M

### **Property Summary**

Price: \$2,000,000

Lot Size: 5.01 Acres (useable 3.6 acres)

Price Per SF: \$9.18

Cross Streets: Hwy PB & Hwy M
Frontage: Hwy M & Hwy PB

Signal Intersection: Hwy PB & Hwy M

Utilities: At Lot lines

#### **Property Overview**

Kitty-corner from the NEW Verona Costco. Highly visible corner just off of Hwy 18/151. High-traffic volume area offering an ideal spot for a fast-food chain or a small strip/retail center. Excellent opportunity for new development. Great accessibility off Highway 18/151 with access from County Rd PB & County Rd M.