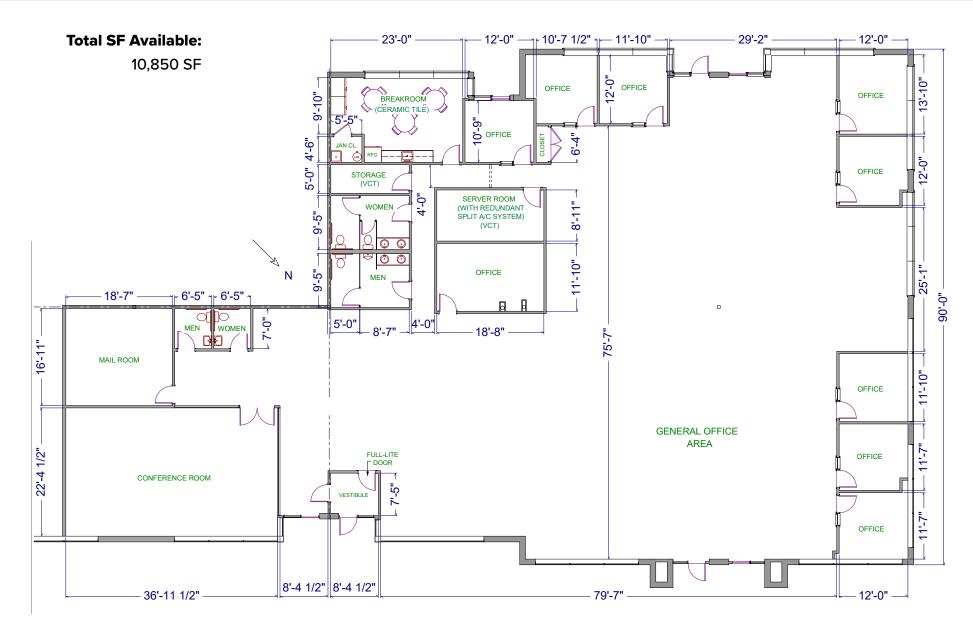

#### Madison East Business Center

4602 S. Biltmore Lane | Madison, WI 53718 Suites 105-111

Note: This space plan is subject to existing field conditions. This drawing is proprietary and the exclusive property of St. John Properties, Inc. Any duplications, distribution, or other unauthorized use is strictly prohibited.