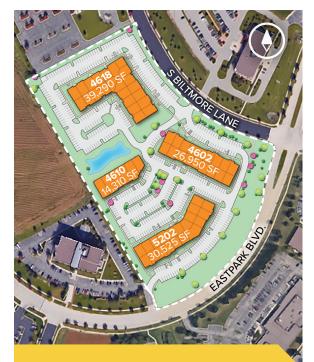

# Madison East Business Center 4602, 4610 & 4618 South Biltmore Lane and 5202 Eastpark Boulevard

Madison, WI 53718

Madison East Business Center consists of four single story office buildings totaling 111,075 square feet designed within a campus-style setting. The center is located within American Center Business Park and is highly visible.

#### Single-Story Office/Retail

| Single-Story Office/Retail Buildings      |                  |
|-------------------------------------------|------------------|
| 4602 South Biltmore Lane                  | 26,950 SF        |
| 4610 South Biltmore Lane                  | 14,310 SF        |
| 4618 South Biltmore Lane                  | 39,290 SF        |
| 5202 Eastpark Boulevard                   | 30,525 SF        |
| Single-Story Office/Retail Specifications |                  |
| Parking                                   | 4.2 per 1,000 SF |
| Heat                                      | Natural Gas      |
| Roof                                      | EPDM rubber      |
| Exterior Walls                            | Masonry          |
| Zoning                                    | SEC              |