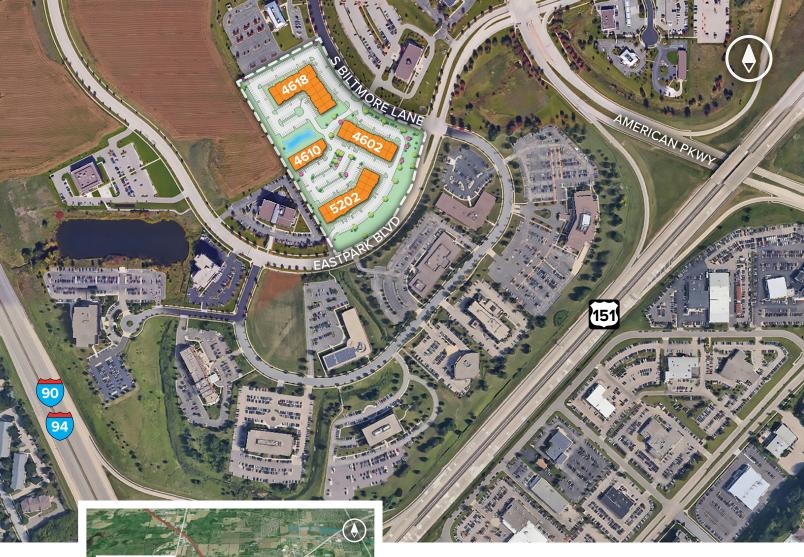

# Madison East Business Center 4602, 4610 & 4618 South Biltmore Lane and 5202 Eastpark Boulevard

Madison, WI 53718

Madison East Business Center consists of four single story office buildings totaling 111,075 square feet designed within a campus-style setting. The center is located within American Center Business Park and is highly visible.