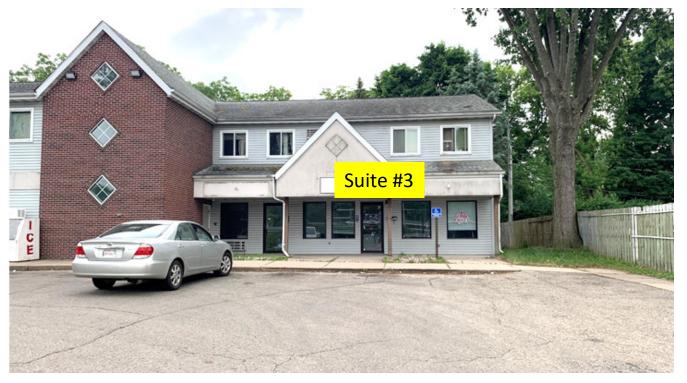

## 4429 Milwaukee St. Suite #3 Madison WI

Retail store front located off Stoughton Rd with good visibility and signage available. Dark wood floors throughout, private restroom, 4 office rooms, reception desk and storage room in back.