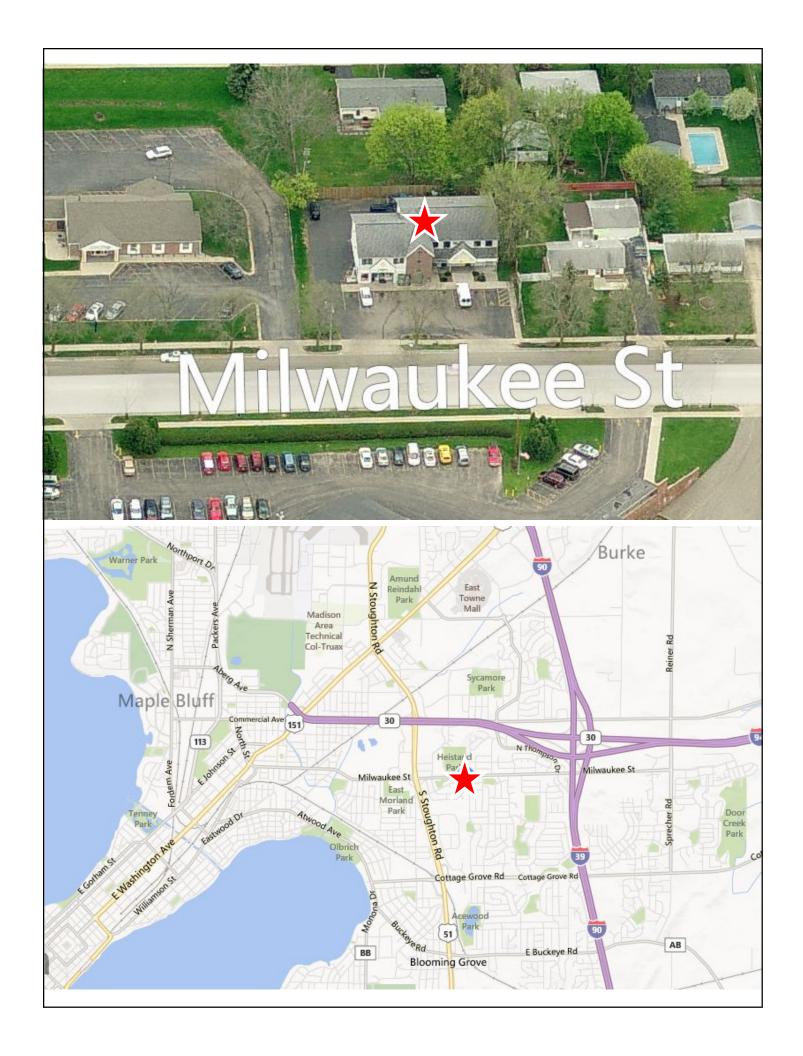

## 4429 Milwaukee St. Suite #3 Madison WI

Retail store front located off Stoughton Rd with good visibility and signage available. Dark wood floors throughout, private restroom, 4 office rooms, reception desk and storage room in back.