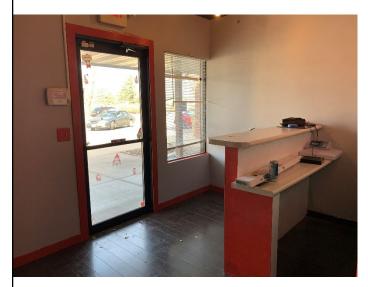

## 4429 Milwaukee St. Suite #3 Madison WI

Retail store front located off Stoughton Rd with good visibility and signage available. Dark wood floors throughout, private restroom, 4 office rooms, reception desk and storage room in back.