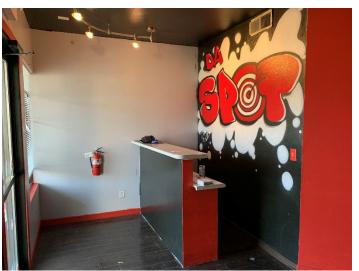

## 4429 Milwaukee St. Suite #3 Madison WI

Retail store front located off Stoughton Rd with good visibility and signage available. Dark wood floors throughout, private restroom, 4 office rooms, reception desk and storage room in back.