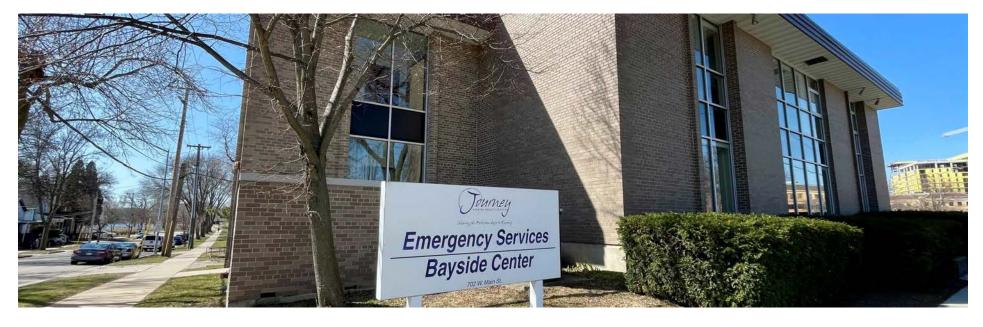

### **PROPERTY SUMMARY**

702 WEST MAIN STREET

#### **Property Overview**

Desirable midcentury modern, brick two-story office building in downtown Madison. The building has been well-maintained and has had some recent upgrades to interior finishes and a new sprinkler system. The 1st-floor office space consists of a mix of private offices, a large conference room, open space for workstations, a breakroom, and a reception area. The 2nd floor was previously licensed as a community-based residential facility (CBRF) with multiple residential attributes including a full kitchen, dining room, laundry facilities, restrooms w/showers, and multiple bedroom layouts. The diversity between the floors allows for ease of multi-tenant configurations. Multiple entrances also provide opportunities for separate tenant identity/signage.