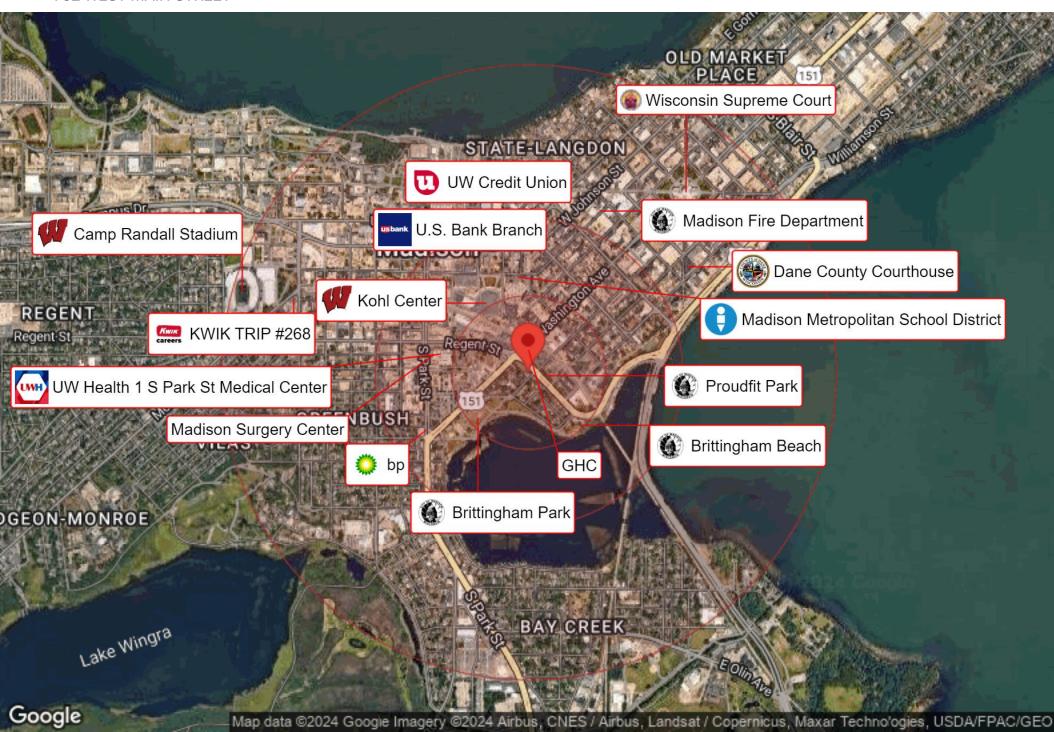

SIOR Vice President of Commercial Brokerage O: (608) 443-1040 C: (608) 444-1911 ccaulum@oakbrookcorp.com

## LOCATION MAPS

702 WEST MAIN STREET





OAKBROOK CORPORATION 2 Science Court, Suite 200 Madison, WI 53711



BRYANT MEYER, CCIM Broker, Associate O: (608) 443-1004 C: (608) 633-2242 bmeyer@oakbrookcorp.com CHRIS CAULUM, SIOR Vice President of Commercial Brokerage O: (608) 443-1040 C: (608) 444-1911 ccaulum@oakbrookcorp.com



AERIAL MAP 702 WEST MAIN STREET



OAKBROOK CORPORATION 2 Science Court, Suite 200 Madison, WI 53711



BRYANT MEYER, CCIM Broker, Associate O: (608) 443-1004 C: (608) 633-2242 bmeyer@oakbrookcorp.com CHRIS CAULUM, SIOR Vice President of Commercial Brokerage O: (608) 443-1040 C: (608) 444-1911 ccaulum@oakbrookcorp.com

### BUSINESS MAP 702 WEST MAIN STREET







## DETAILED DEMOGRAPHICS

702 WEST MAIN STREET

|                         | Westport                | (151)                       |
|-------------------------|-------------------------|-----------------------------|
| Ashton (12)             |                         | Burke                       |
| Middleton               | Oll<br>Maple Bluff Bota | prich                       |
|                         | TENNEY-LAPHAM           |                             |
| Shorew<br>Hills<br>DUDG | Mad. on                 | onona                       |
| Five Points             | LLT<br>(18)             | McFarland                   |
| Verona<br>Google        |                         | 51<br>Map data ©2024 Google |

| Population