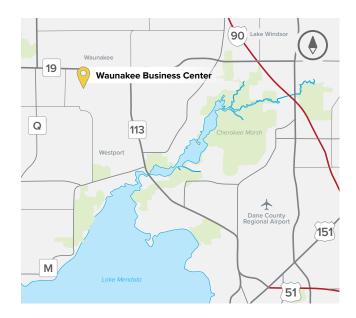

## About Waunakee Business Center

Waunakee Business Center consists of four officewarehouse buildings totaling more than 156,000 square feet, located 10 minutes north of the City of Madison, in Dane County, WI. The business center is located one-mile west of the Highway 19 and Highway 113 intersection, just 10 minutes from Dane County Airport and Middleton, WI. Fine dining and fast food restaurants, shopping and lodging are all within walking distance. The project offers a high-end image while offering tenant prospects affordable and flexible floor plans to meet their office, warehouse, R&D, light manufacturing, or showroom requirements.