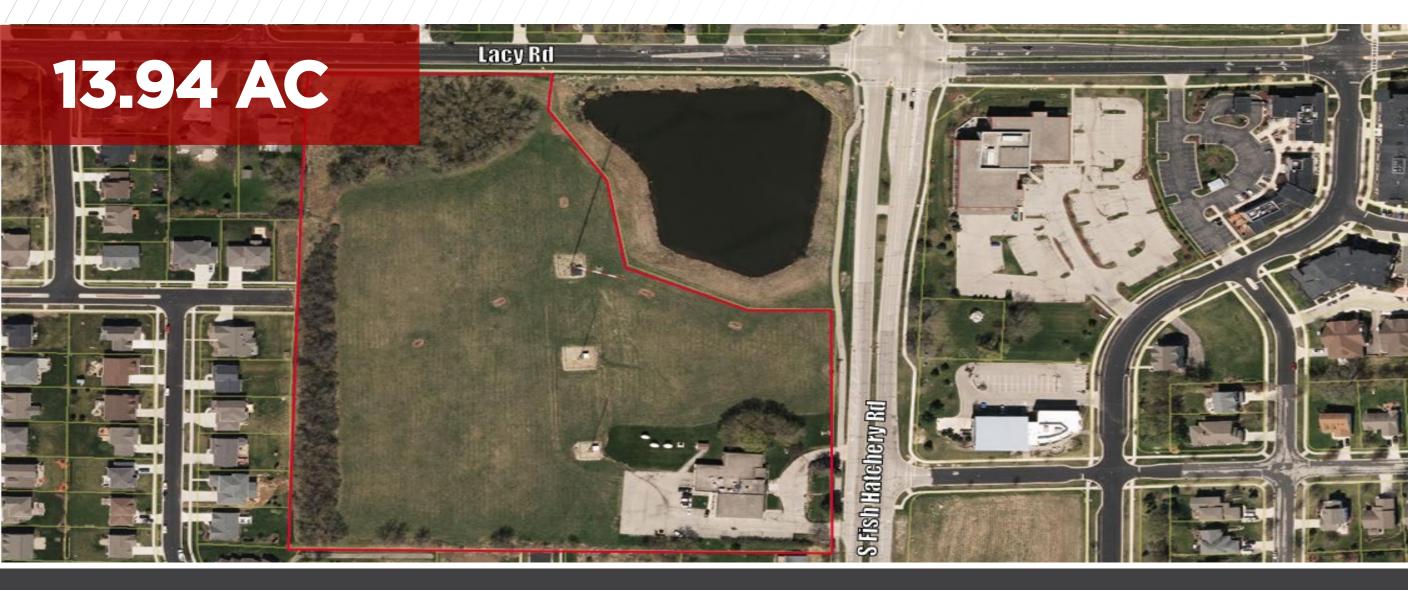

## PROPERTY OVERVIEW

Property SF: 10,630 SF

Year Built: 1975 (Addition in 1997)

Lot Size: 13.94 AC

Zoning: RD; Rural Development

**Economics** 

Tax Key: 225/0609 161 8100 2

Taxes (2020): \$55,345.09 Sale Price: \$5,500,000

- Redevelopment opportunity
- Located in well-established area with residential and commercial uses, including the Fitchburg Technology Campus to the southeast
- Minutes from downtown Madison & Verona (Home of Epic)
- Access to I-94 and Hwy's 14 & 16
- Large lot size
- Retention in place