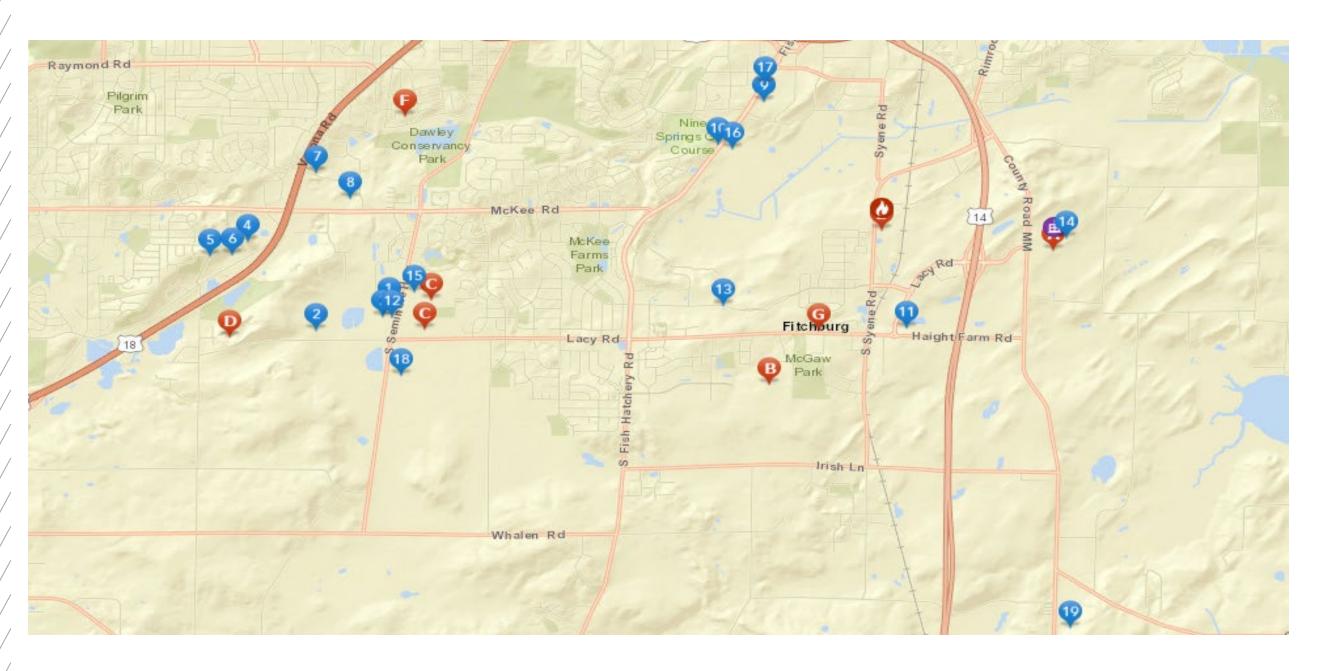

## DEVELOPMENT PROJECTS

**DAVE FERRON** 

REAL ESTATE BROKER T 414.203.3015 dferron@boerke.com ROBERT O. FULFORD II
REAL ESTATE ADVISOR
T 608.716.3090 | M 214.732.4169
rfulford@boerke.com

MILWAUKEE OFFICE 731 N Jackson Street Suite 700 Milwaukee, WI 53202 MADISON OFFICE 4602 S Biltmore Lane Suite 112 Madison, WI 53718

## DEVELOPMENT PROJECTS

|    | COMMERCIAL DEVELOPMENTS                                                                                                                         |
|----|-------------------------------------------------------------------------------------------------------------------------------------------------|
|    | Sub-Zero Design Center(Under Construction)                                                                                                      |
| Ľ  | 322,834 sq. ft. two-story office and manufacturing                                                                                              |
| 2  | Promega Component Manufacturing Center (Under Construction) 158.276 sq. ft. two-story office and manufacturing                                  |
|    | Race Day Events Headquarters (Open)                                                                                                             |
| 3  | 12,988 sq. ft.                                                                                                                                  |
|    | Goldfish Swim School and Dwellings Interior Design & Home Furnishings (Open)<br>15,750 sq. ft.                                                  |
|    | Cameron Resort Style Senior Apartments (Construction started May 2020)<br>130 units                                                             |
|    | <b>Limestone Ridge Apartments</b> (Re-approval Summer/Fall of 2020 construction) 116 units of workforce housing                                 |
| 7  | <b>Discovery Vertical Storage</b> (Construction started June 2020) 3 stories, climate controlled, security accessed                             |
| 8  | Certco Fleet Services Facility (Open)<br>21,000 sq. ft. warehouse and storage                                                                   |
|    | UW Credit Union (Open)<br>2 stories, 13,050 sq. ft. office, with 7,000 +/- basement finish                                                      |
| 10 | The Highline Senior Housing (Open) 4 stories, 160 units                                                                                         |
| 11 | Phoenix Imaging (Open) 10,000 sq. ft. Imaging Facility                                                                                          |
| 11 | <b>Phoenix Headquarters, Office &amp; Manufacturing</b> (Construction started October 2019) 47,000 sq. ft., future expansion to 100,000 sq. ft. |
|    | Hop Haus Brew Pub, Restaurant, Production Facility (Under construction)<br>10,800 sq. ft.                                                       |
|    | <b>Promega Research and Development Facility</b> (Under construction, Occupancy Fall of 2020) 270,000 sq. ft.                                   |
| 14 | Mariposa Learning Center Multicultural Day Care (Construction started October 2019)<br>10,570 sq. ft.                                           |
| 15 | <b>Blackhawk Church</b> (Open)<br>Approximately 42,300 sq. ft.                                                                                  |
| 16 | <b>3101 Fish Hatchery Road Mixed Use</b> (Under Construction, Occupancy June 2021)<br>157 Market Apartments, 10,000 square feet commercial      |
| 17 | Park Bank Branch & Starbucks 2802 Fish Hatchery Road                                                                                            |
| 18 | O'Brien Solar Fields 20 MW Solar Field (Approved)                                                                                               |
| 19 | Town & Country Market C-Store 2050 CTH MM (Approved) Gas & C-Store redevelopment                                                                |