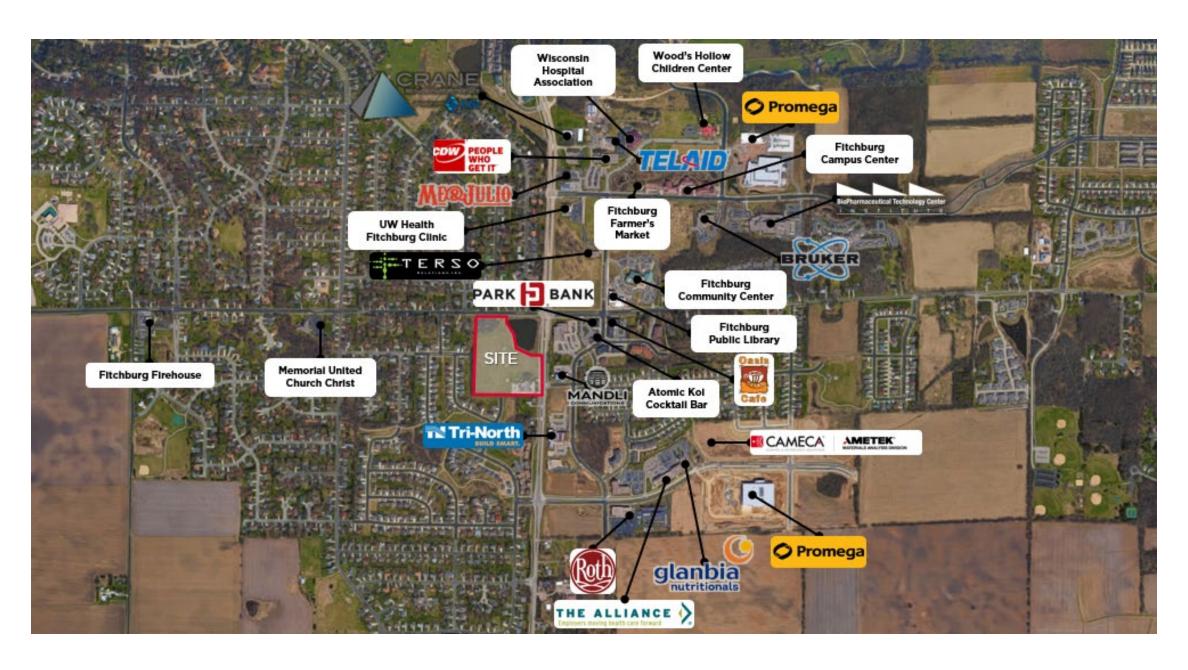

# LOCAL USER MAP

**DAVE FERRON** 

REAL ESTATE BROKER T 414.203.3015 dferron@boerke.com **ROBERT O. FULFORD II** 

REAL ESTATE ADVISOR T 608.716.3090 | M 214.732.4169 rfulford@boerke.com MILWAUKEE OFFICE 731 N Jackson Street Suite 700 Milwaukee, WI 53202 MADISON OFFICE 4602 S Biltmore Lane Suite 112 Madison, WI 53718