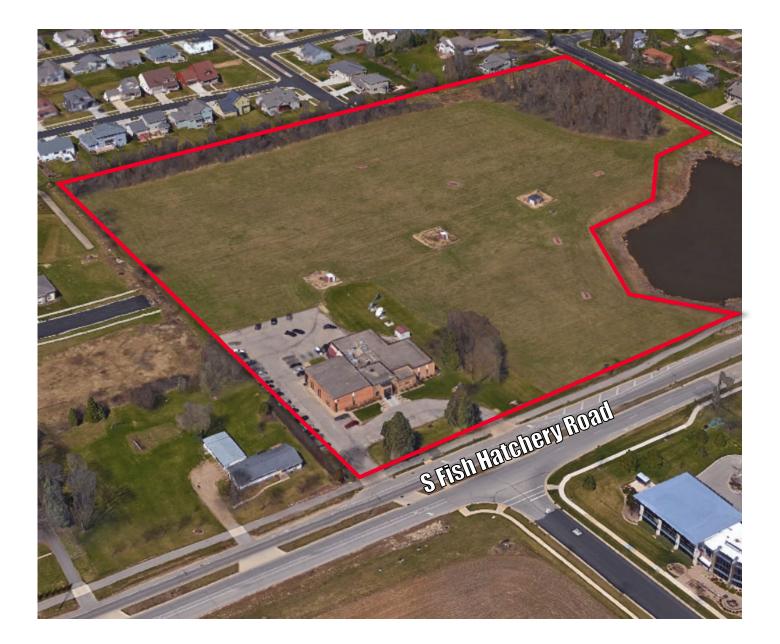

## PROPERTY OVERVIEW

Property SF: 10,630 SF

Year Built: 1975 (Addition in 1997)

Lot Size: 13.94 AC

Zoning: RD; Rural Development

**Economics** 

Tax Key: 225/0609 161 8100 2

Taxes (2020): \$55,345.09 Sale Price: \$5,500,000

- Redevelopment opportunity
- Located in well-established area with residential and commercial uses, including the Fitchburg Technology Campus to the southeast
- Minutes from downtown Madison & Verona (Home of Epic)
- Access to I-94 and Hwy's 14 & 16
- Large lot size
- Retention in place