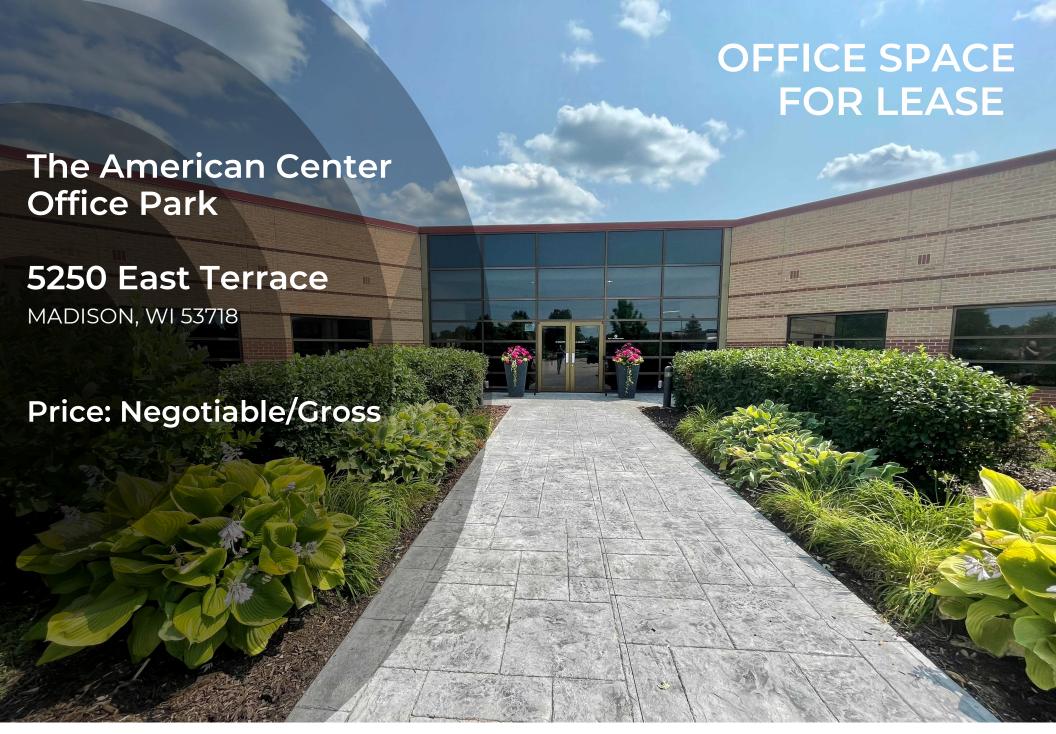

## PROPERTY SUMMARY

### 5250 EAST TERRACE DRIVE

#### **Property Summary**

| _ ' ' '         | -          |
|-----------------|------------|
| Lease Rate:     | Negotiable |
| Lease Term:     | Negotiable |
| Suite A:        | 196 RSF    |
| Suite B:        | 196 RSF    |
| Suite 112:      | 1,024 RSF  |
| Suite 148:      | 1,806 RSF  |
| Building SF:    | 31,989     |
| Year Built:     | 1997       |
| Building Class: | A          |
| Floors:         | 1          |
| Parking:        | 132        |
| Parking Ratio:  | 4.92       |
| Zoning:         | SEC        |
|                 |            |

### **Property Overview**

High-quality office space located in the American Center Office Park on Madison's northeast side. Convenient access from Interstate 90/94 and Highway 151. Great windows with lots of light. Minutes from East Towne Mall and the Dane County Regional Airport.