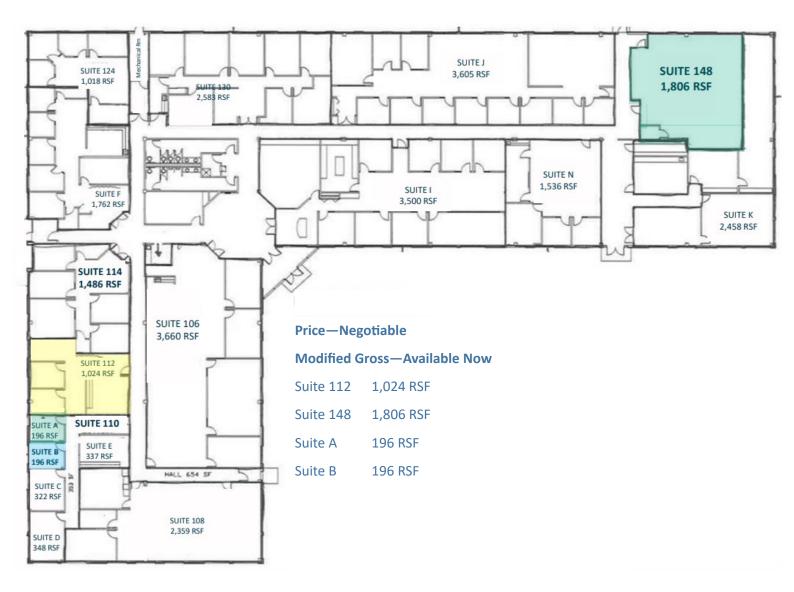

#### **Property Summary**

| _ ' ' '         | -          |
|-----------------|------------|
| Lease Rate:     | Negotiable |
| Lease Term:     | Negotiable |
| Suite A:        | 196 RSF    |
| Suite B:        | 196 RSF    |
| Suite 112:      | 1,024 RSF  |
| Suite 148:      | 1,806 RSF  |
| Building SF:    | 31,989     |
| Year Built:     | 1997       |
| Building Class: | A          |
| Floors:         | 1          |
| Parking:        | 132        |
| Parking Ratio:  | 4.92       |
| Zoning:         | SEC        |
|                 |            |