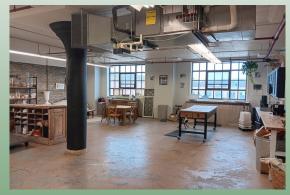

## **Suite Information:**

- ♦ 1,419 Square Feet
- ♦ Interior space with double entry doors
- About the Madison Enterprise Center:
- ⇒ 1st Stage Incubator
- ⇒ Exciting entrepreneurial community
- ⇒ Networking events
- ⇒ Affordable rent
- ⇒ High speed fiber Internet access included in rent
- ⇒ Connections with potential Funding Opportunities
- ⇒ On-site manager
- ⇒ Conference room
- ⇒ On-site parking
- ⇒ Business assistance & referral services