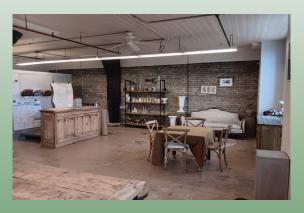

## **Suite Information:**

- ♦ 1,419 Square Feet
- ♦ Interior space with double entry doors
- About the Madison Enterprise Center:
- ⇒ 1st Stage Incubator
- ⇒ Exciting entrepreneurial community
- ⇒ Networking events
- ⇒ Affordable rent
- ⇒ High speed fiber Internet access included in rent
- ⇒ Connections with potential Funding Opportunities
- ⇒ On-site manager
- ⇒ Conference room
- ⇒ On-site parking
- ⇒ Business assistance & referral services