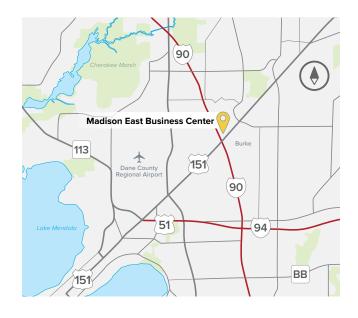

## **About Madison East Business Center**

Madison East Business Center consists of four single-story office buildings totaling 179,140 square feet, designed within a campus-style setting. The center is located within American Center Business Park at the intersection of Interstate Highway 90/94/39 and US Highway 151. Madison East Business Center is easily accessible and highly visible. Interstate 90/94/39 connects the center to the rest of the Madison Metro area, Chicago, Milwaukee, and Minneapolis/ St. Paul, while US 151 links Madison to Wisconsin's thriving Fox River Valley.