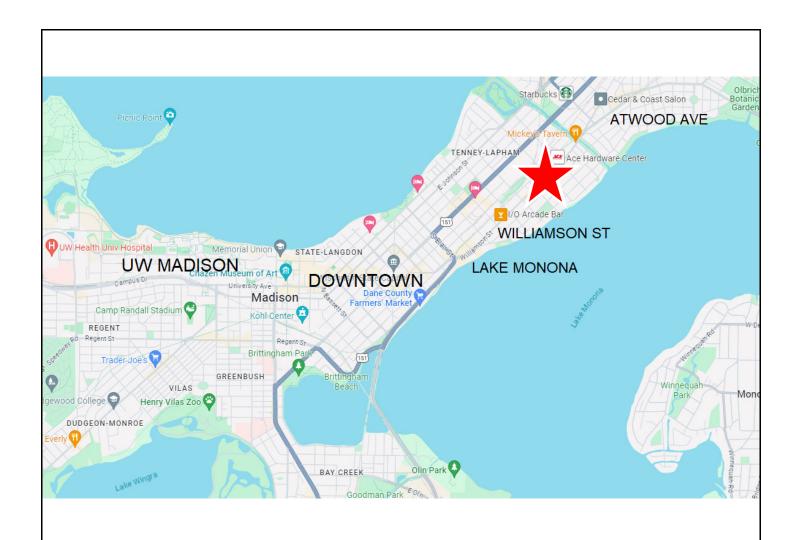

#### Real Estate For Sale

1206 Jenifer St. Madison WI 53703 Asking Price \$535,000

2 flat rental property conveniently located just off Williamson St. about half a block from Willy Street Co-op (Grocery Store). Apt #1 is 1,051 sq.ft. with 2 beds and 1 bath leased out at \$1,420/month. Apt #2 is 1,500 sq.ft. with 4 beds + den and 1 bath leased out at \$1,675/month (rent will increase to \$1,800/month in Aug 2024). Highly desirable location! Walking distance to Lake Monona, Yahara River and many local restaurants/entertainment. Residents can enjoy easy access for canoeing, kayaking and biking. Off street parking only. (2 vehicles from 1206 Jenifer St. have access to parking behind 1208 Jenifer St. until lease expires)