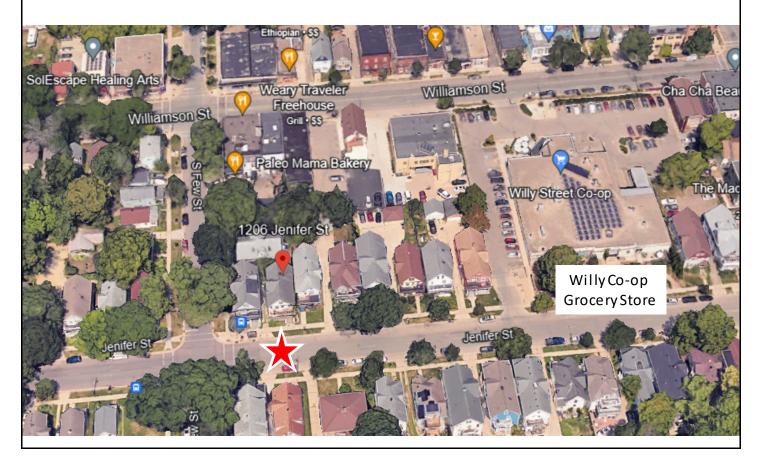

#### Real Estate For Sale

1206 Jenifer St. Madison WI 53703 Asking Price \$535,000

2 flat rental property conveniently located just off Williamson St. about half a block from Willy Street Co-op (Grocery Store). Apt #1 is 1,051 sq.ft. with 2 beds and 1 bath leased out at \$1,420/month. Apt #2 is 1,500 sq.ft. with 4 beds + den and 1 bath leased out at \$1,675/month (rent will increase to \$1,800/month in Aug 2024). Highly desirable location! Walking distance to Lake Monona, Yahara River and many local restaurants/entertainment. Residents can enjoy easy access for canoeing, kayaking and biking. Off street parking only. (2 vehicles from 1206 Jenifer St. have access to parking behind 1208 Jenifer St. until lease expires)