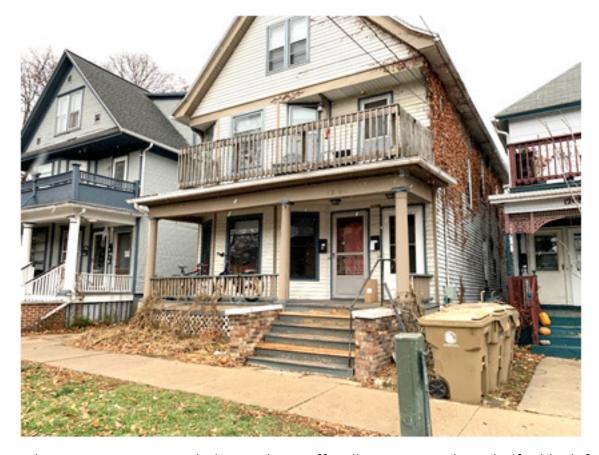

#### Real Estate For Sale

1206 Jenifer St. Madison WI 53703 Asking Price \$535,000

2 flat rental property conveniently located just off Williamson St. about half a block from Willy Street Co-op (Grocery Store). Apt #1 is 1,051 sq.ft. with 2 beds and 1 bath leased out at \$1,420/month. Apt #2 is 1,500 sq.ft. with 4 beds + den and 1 bath leased out at \$1,675/month (rent will increase to \$1,800/month in Aug 2024). Highly desirable location! Walking distance to Lake Monona, Yahara River and many local restaurants/entertainment. Residents can enjoy easy access for canoeing, kayaking and biking. Off street parking only. (2 vehicles from 1206 Jenifer St. have access to parking behind 1208 Jenifer St. until lease expires)

#### **Exterior Photos**