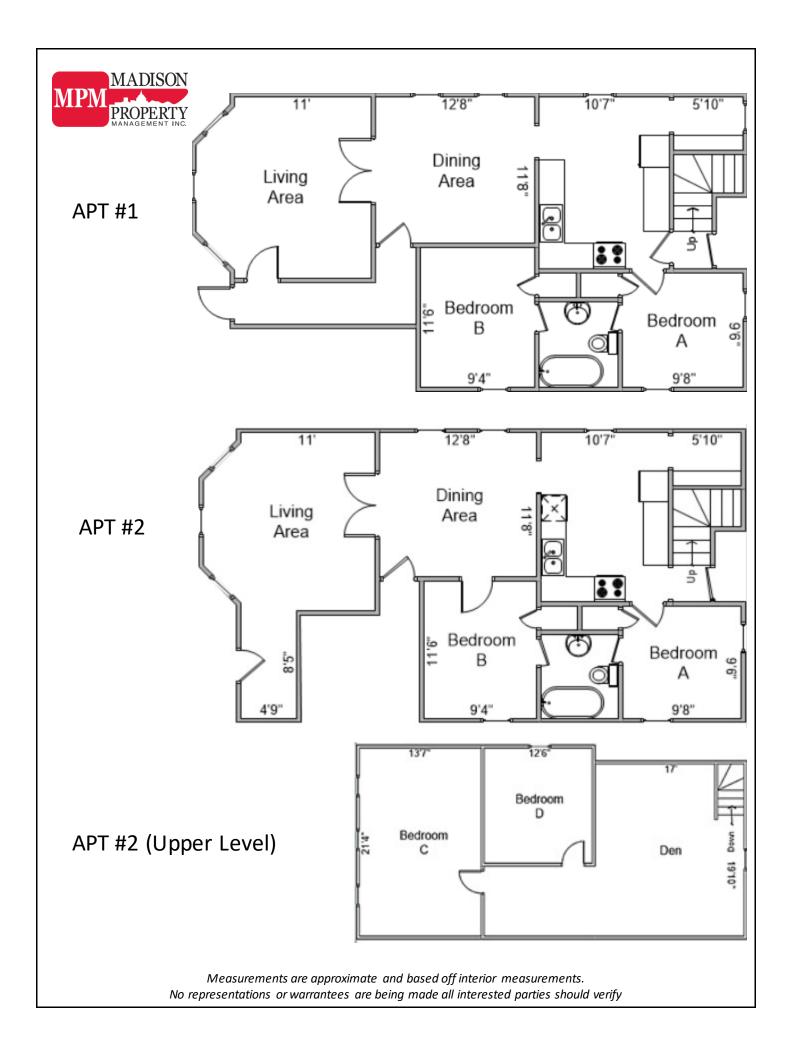

#### Real Estate For Sale

1206 Jenifer St. Madison WI 53703 Asking Price \$535,000

2 flat rental property conveniently located just off Williamson St. about half a block from Willy Street Co-op (Grocery Store). Apt #1 is 1,051 sq.ft. with 2 beds and 1 bath leased out at \$1,420/month. Apt #2 is 1,500 sq.ft. with 4 beds + den and 1 bath leased out at \$1,675/month (rent will increase to \$1,800/month in Aug 2024). Highly desirable location! Walking distance to Lake Monona, Yahara River and many local restaurants/entertainment. Residents can enjoy easy access for canoeing, kayaking and biking. Off street parking only. (2 vehicles from 1206 Jenifer St. have access to parking behind 1208 Jenifer St. until lease expires)