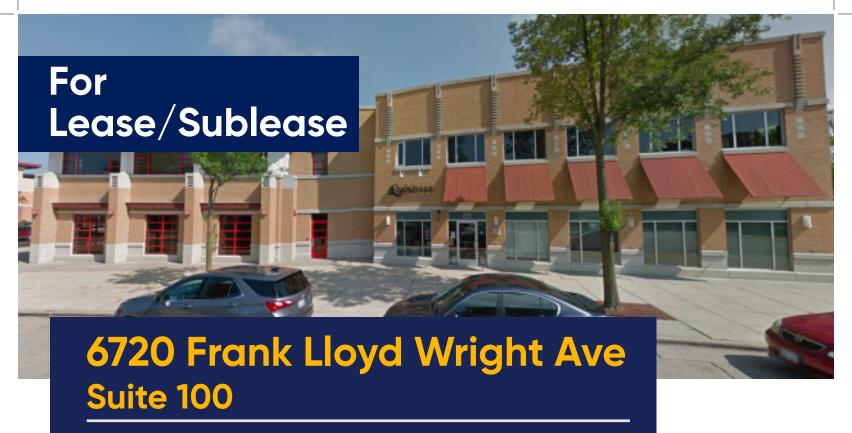

### 6720 Frank Lloyd Wright Ave Middleton, WI 53562

#### **Space Profile**

Premises 1st Floor directly off lobby entrance

**Size** 2,920 USF/3,358 RSF

Asking Rent \$26.50 MG

Availability January 1, 2024
Submarket Middleton Hills
Parking Ample Surface