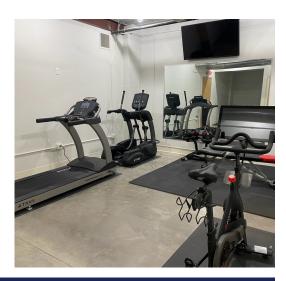

#### **Features**

- Well maintained, owner-occupied building
- Fully renovated 5 years ago
- Fitness center in basement
- Adjacent restaurants include:
  - Prairie Café, Craftsman Table and Tap and Pasqual's