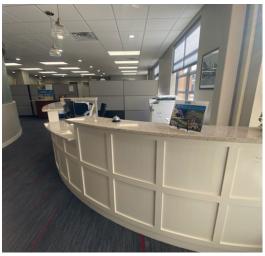

#### **Space Profile**

Premises 1st Floor directly off lobby entrance

**Size** 2,920 USF/3,358 RSF

Asking Rent \$26.50 MG

Availability January 1, 2024
Submarket Middleton Hills
Parking Ample Surface

#### **Features**

- Well maintained, owner-occupied building
- Fully renovated 5 years ago
- Fitness center in basement
- Adjacent restaurants include:
  - Prairie Café, Craftsman Table and Tap and Pasqual's