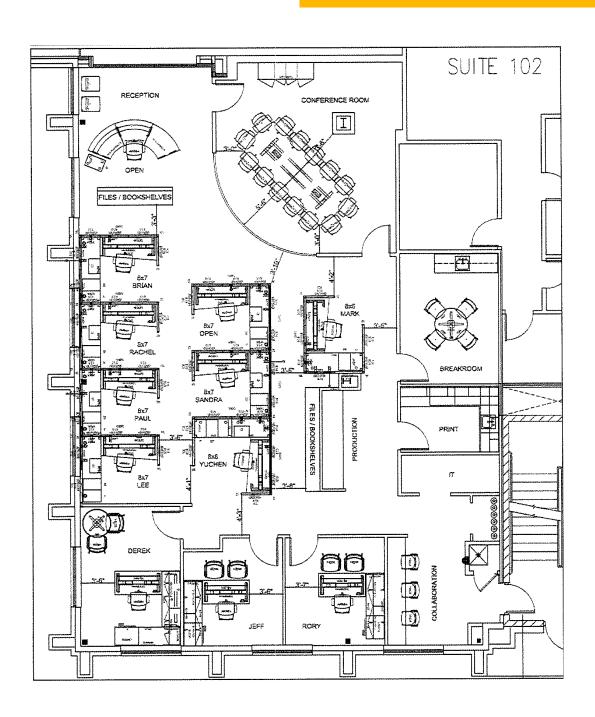

Middleton, WI 53562

#### **Space Profile**

Premises 1st Floor directly off lobby entrance

**Size** 2,920 USF/3,358 RSF

Asking Rent \$26.50 MG

Availability January 1, 2024
Submarket Middleton Hills
Parking Ample Surface

#### **Features**

- Well maintained, owner-occupied building
- Fully renovated 5 years ago
- Fitness center in basement
- Adjacent restaurants include:
  - Prairie Café, Craftsman Table and Tap and Pasqual's

#### Map



**For More Information** 



Cresa 613 Williamson Street, Suite 210 Madison, WI 53703 cresa.com/madison





### 6720 Frank Lloyd Wright Ave Middleton, WI 53562

## **Floor Plan**



### **For More Information**

Cresa 613 Williamson Street Suite 210 Madison, WI 53703 cresa.com/madison







# 6720 Frank Lloyd Wright

Middleton, WI 53562











cresa:

Cresa © 2019. All rights reserved. The information contained in this document has been obtained from sources believed reliable. While Cresa does not doubt its accuracy, Cresa has not verified it and makes no guarantee, warranty, or representation about it. It is your responsibility to independently confirm its accuracy and completeness. Any projections, opinions, assumptions or estimates used are for example only and do not represent the current or future performance of the property. The value of this transaction to you depends on tax and other factors which should be evaluated by your tax, financial and legal adv