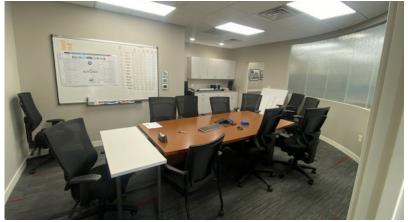

#### **Space Profile**

Premises 1st Floor directly off lobby entrance

**Size** 2,920 USF/3,358 RSF

Asking Rent \$26.50 MG

Availability January 1, 2024
Submarket Middleton Hills
Parking Ample Surface

#### **Features**

- Well maintained, owner-occupied building
- Fully renovated 5 years ago
- Fitness center in basement
- Adjacent restaurants include:
  - Prairie Café, Craftsman Table and Tap and Pasqual's