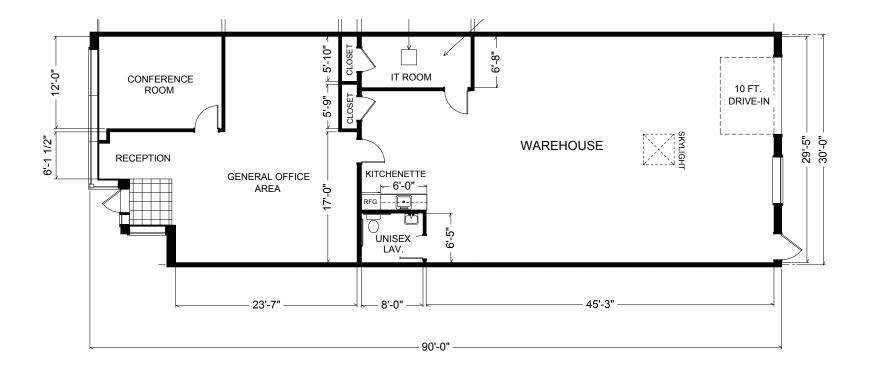

Nelson Road Business Center 4005 Felland Road | Madison, WI 53718 Suite 106

**Total SF Available:** 2,700 SF

1,050 sq. ft. of existing office, 1,650 sq. ft. warehouse with one drive-in loading door

Note: This space plan is subject to existing field conditions. This drawing is proprietary and the exclusive property of St. John Properties, Inc. Any duplications, distribution, or other unauthorized use is strictly prohibited.