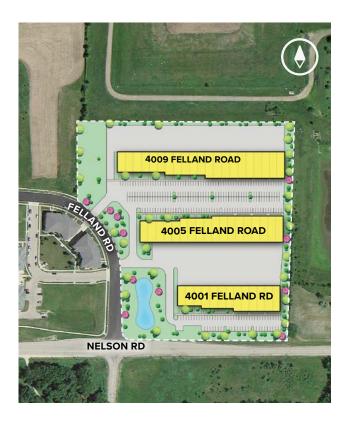

# **Nelson Road Business Center**

4001, 4005 & 4009 Felland Road

Madison, WI 53718

## **About the Property**

Nelson Road Business Center is located at the fareast side of the City of Madison, in Dane County. The business center is one-half mile east of Highway 151 and Nelson Road Intersection and one-half mile north of the Intersection of Highway 151 and I-90, I-39, I-94.