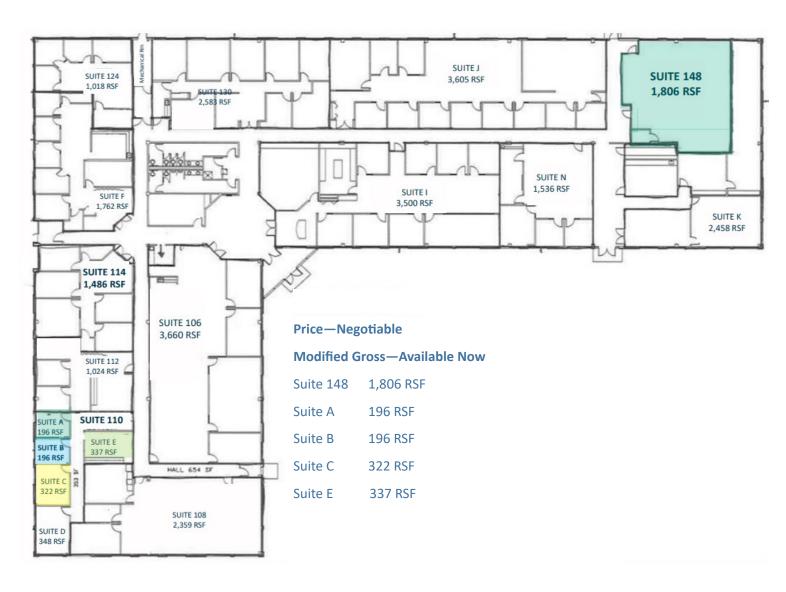

#### **Property Summary**

Lease Rate: Negotiable Negotiable Lease Term: 196 RSF - 337 RSF **Individual Suites** Available Space: #148 - 1,806 RSF Building SF: 31.989 1997 Year Built: **Building Class:** Α Floors: 1 Parking: 132