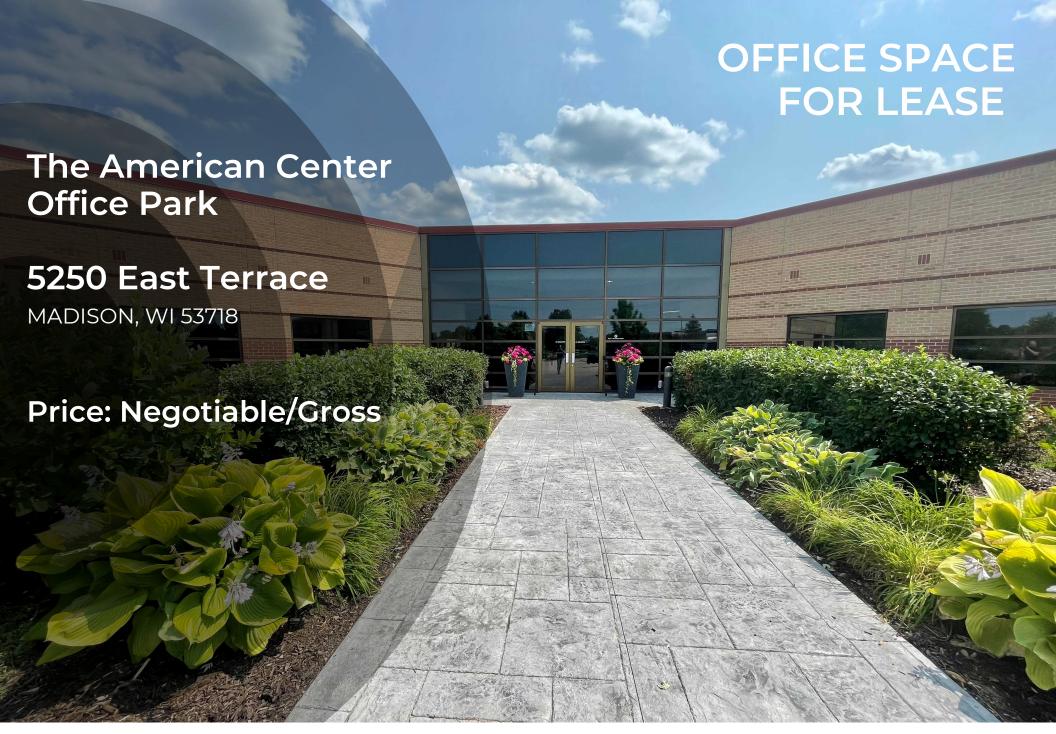

## PROPERTY SUMMARY

### 5250 EAST TERRACE DRIVE

#### **Property Summary**

Lease Rate: Negotiable Negotiable Lease Term: 196 RSF - 337 RSF **Individual Suites** Available Space: #148 - 1,806 RSF Building SF: 31.989 1997 Year Built: **Building Class:** Α Floors: 1 Parking: 132

### **Property Overview**

High-quality office space located in the American Center Office Park on Madison's northeast side. Convenient access from Interstate 90/94 and Highway 151. Great windows with lots of light. Minutes from East Towne Mall and the Dane County Regional Airport.