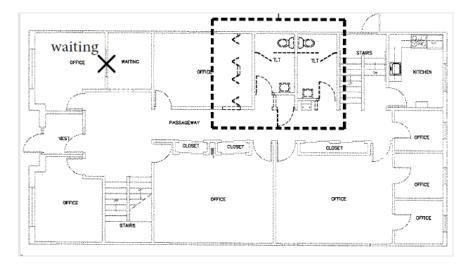

## Floor Plan-4,900 SF

#### First Floor: 7 offices althought two large rooms labeled office in the middle were used as group rooms due to large size