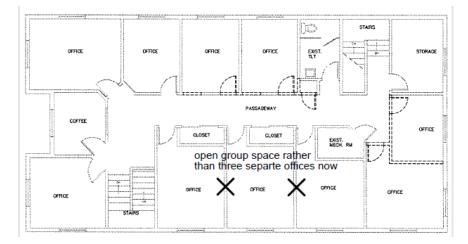

## Floor Plan-4,900 SF

#### Second Floor: 8 offices, X's mark an open space now rather than individual offices