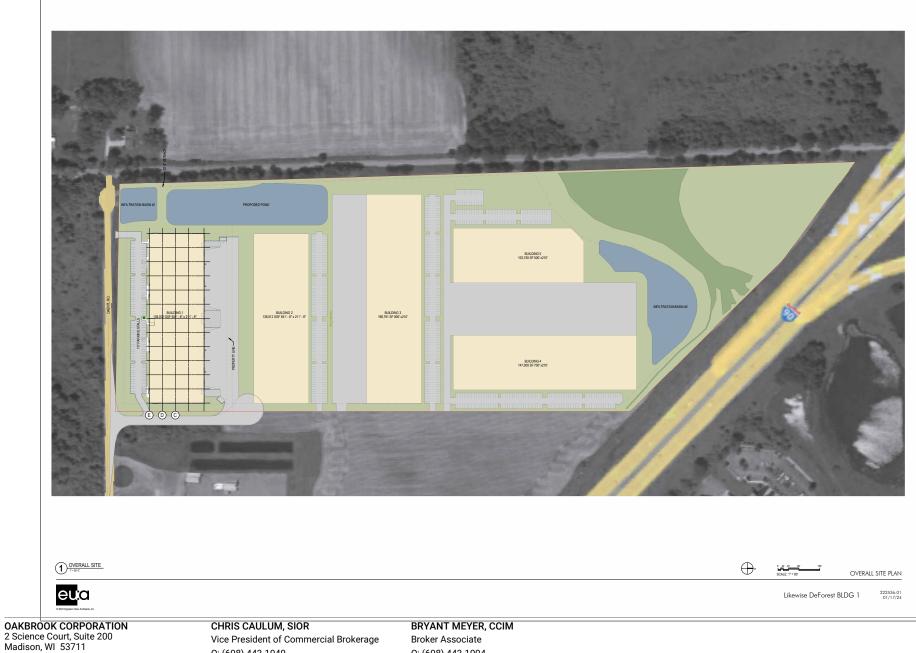

## SITE PLAN - CONCEPT 1

4410 DAENTL ROAD

Vice President of Commercial Brokerage 0: (608) 443-1040 C: (608) 444-1911 ccaulum@oakbrookcorp.com

Broker Associate 0: (608) 443-1004 bmeyer@oakbrookcorp.com

#### **PROPERTY SUMMARY**

4410 DAENTL ROAD

| Property Summary    |                                             |
|---------------------|---------------------------------------------|
| Available SF:       | 740,000 SF                                  |
| Park Name:          | Madison Logistics Park                      |
| Building 1 SF:      | 138,012 SF                                  |
| Clear Height:       | 32'                                         |
| Construction Start: | Early 2024                                  |
| Construction Type:  | Precast Concrete                            |
| Lot Size:           | 53.0 Acres                                  |
| Office SF:          | Build-to-Suit                               |
| Yard:               | Potential for Additional Trailer<br>Parking |
| Zoning:             | M1                                          |

#### **Property Overview**

Multi Phase Class A Industrial Development with a variety of building sizes that can accommodate up to 740,000 SF. Likewise Partners to begin construction on this Phase 1 Building of 136,500 SF in Q1 2024.

#### **Property Highlights**

- Construction to start in Early 2024
- Steel Frame with 50' x 54' columns and a 60' speed bay
- Precast Concrete Walls
- Architectural metal and extensive glass
- Divisible to 22,680 SF
- 32' Clear Height
- ESFR Sprinkler System
- 7" concrete floor
- Gas-fired heat
- 14 (9' x 10' Docks) with Levelers with knock-outs for additional docks
- 4 (14'x16') Drive-in Doors
- 3,000 Amps / 480 Volts Electrical
- High Bay LED Lighting
- 122 parking stalls
- Large truck court
- Potential for additional trailer parking
- Build-to-Suit office
- Site can accommodate additional buildings of up to 740,000 Sq. Ft.