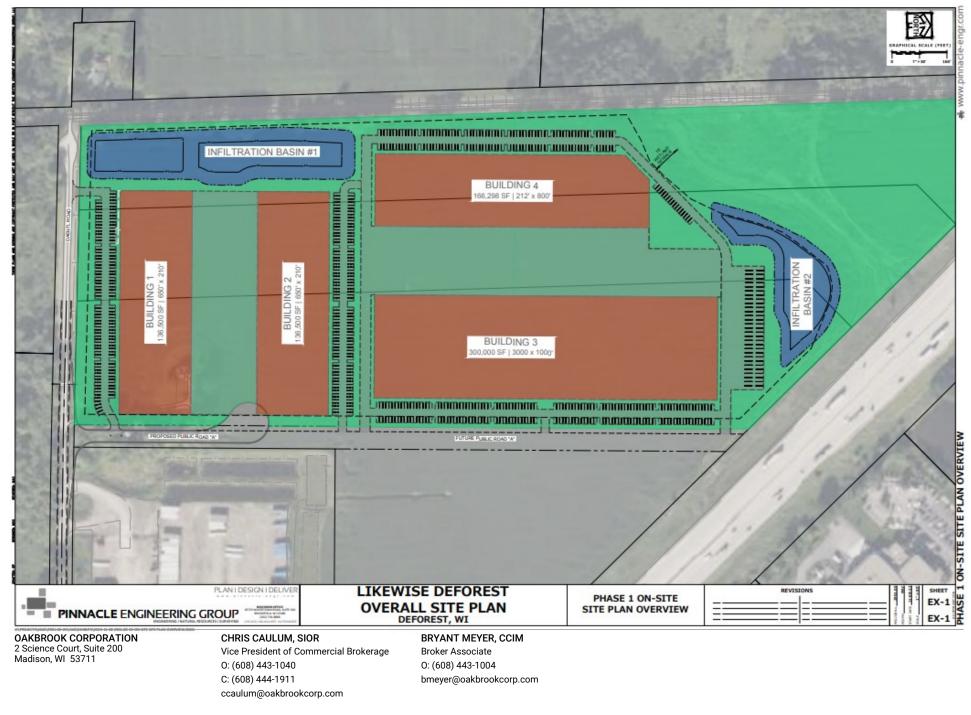

## SITE PLAN - CONCEPT 2

4410 DAENTL ROAD

#### **PROPERTY SUMMARY**

4410 DAENTL ROAD

| Property Summary    |                                             |
|---------------------|---------------------------------------------|
| Available SF:       | 740,000 SF                                  |
| Park Name:          | Madison Logistics Park                      |
| Building 1 SF:      | 138,012 SF                                  |
| Clear Height:       | 32'                                         |
| Construction Start: | Early 2024                                  |
| Construction Type:  | Precast Concrete                            |
| Lot Size:           | 53.0 Acres                                  |
| Office SF:          | Build-to-Suit                               |
| Yard:               | Potential for Additional Trailer<br>Parking |
| Zoning:             | M1                                          |

#### **Property Overview**

Multi Phase Class A Industrial Development with a variety of building sizes that can accommodate up to 740,000 SF. Likewise Partners to begin construction on this Phase 1 Building of 136,500 SF in Q1 2024.

#### **Property Highlights**

- Construction to start in Early 2024
- Steel Frame with 50' x 54' columns and a 60' speed bay
- Precast Concrete Walls
- Architectural metal and extensive glass
- Divisible to 22,680 SF
- 32' Clear Height
- ESFR Sprinkler System
- 7" concrete floor
- Gas-fired heat
- 14 (9' x 10' Docks) with Levelers with knock-outs for additional docks
- 4 (14'x16') Drive-in Doors
- 3,000 Amps / 480 Volts Electrical
- High Bay LED Lighting
- 122 parking stalls
- Large truck court
- Potential for additional trailer parking
- Build-to-Suit office
- Site can accommodate additional buildings of up to 740,000 Sq. Ft.