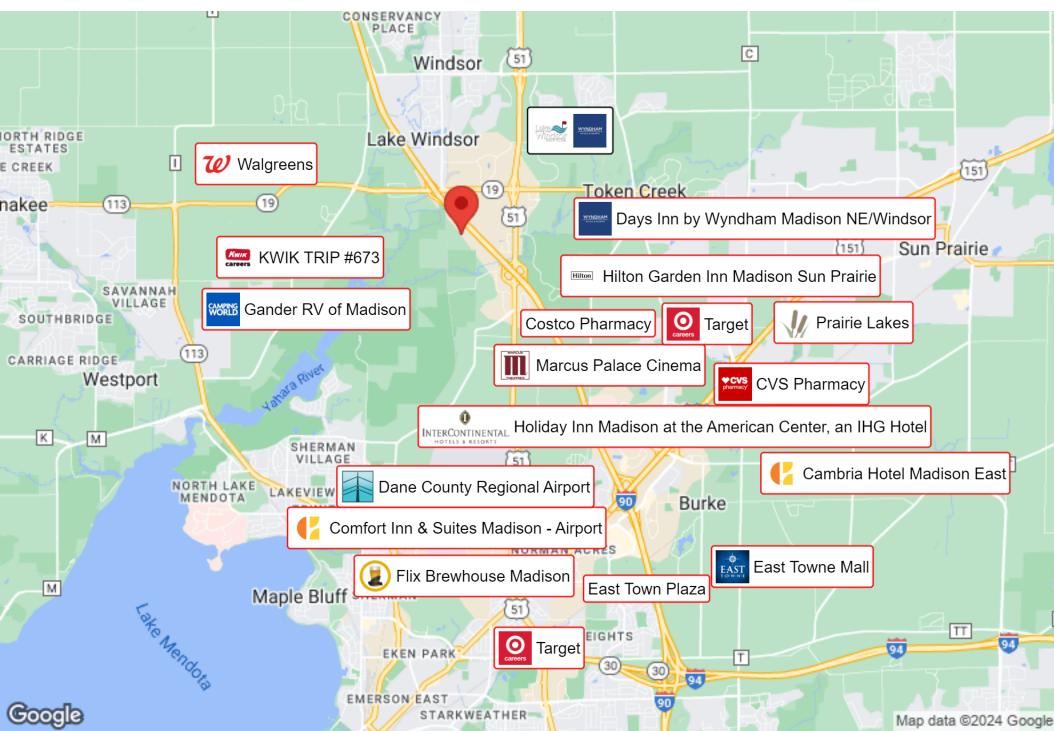

2



4410 DAENTL ROAD



#### **DRIVE TIME - MAP**

4410 DAENTL ROAD



Drive Time to Key Areas with nearly 75,000 (East/West) VPD I39/90

- US HWY 51 1 Mile
- 139/90/94 2 Miles
- Dane County Regional Airport 6 Miles
- Madison 10 Miles
- Janesville 44 Miles
- Milwaukee 79 Miles

- Appleton 104 Miles
  - Chicago O'Hare 137 Miles
  - Minneapolis 262 Miles



OAKBROOK CORPORATION 2 Science Court, Suite 200 Madison, WI 53711 CHRIS CAULUM, SIOR Vice President of Commercial Brokerage O: (608) 443-1040 C: (608) 444-1911 ccaulum@oakbrookcorp.com



#### LOCATION MAPS

4410 DAENTL ROAD



OAKBROOK CORPORATION 2 Science Court, Suite 200 Madison, WI 53711 CHRIS CAULUM, SIOR Vice President of Commercial Brokerage O: (608) 443-1040 C: (608) 444-1911 ccaulum@oakbrookcorp.com

#### **BUSINESS MAP**







#### **REGIONAL MAP**



4410 DAENTL ROAD



OAKBROOK CORPORATION 2 Science Court, Suite 200 Madison, WI 53711 CHRIS CAULUM, SIOR Vice President of Commercial Brokerage O: (608) 443-1040 C: (608) 444-1911 ccaulum@oakbrookcorp.com



#### DEMOGRAPHICS

4410 DAENTL ROAD



| Population          | 1 Mile | 3 Miles  | 5 Miles  |
|---------------------|--------|----------|----------|
| Male                | N/A    | 7,292    | 32,893   |
| Female              | N/A    | 7,078    | 32,687   |
| Total Population    | N/A    | 14,370   | 65,580   |
| Age                 | 1 Mile | 3 Miles  | 5 Miles  |
| Ages 0-14           | N/A    | 2,849    | 12,433   |
| Ages 15-24          | N/A    | 1,999    | 8,796    |
| Ages 25-54          | N/A    | 4,424    | 25,668   |
| Ages 55-64          | N/A