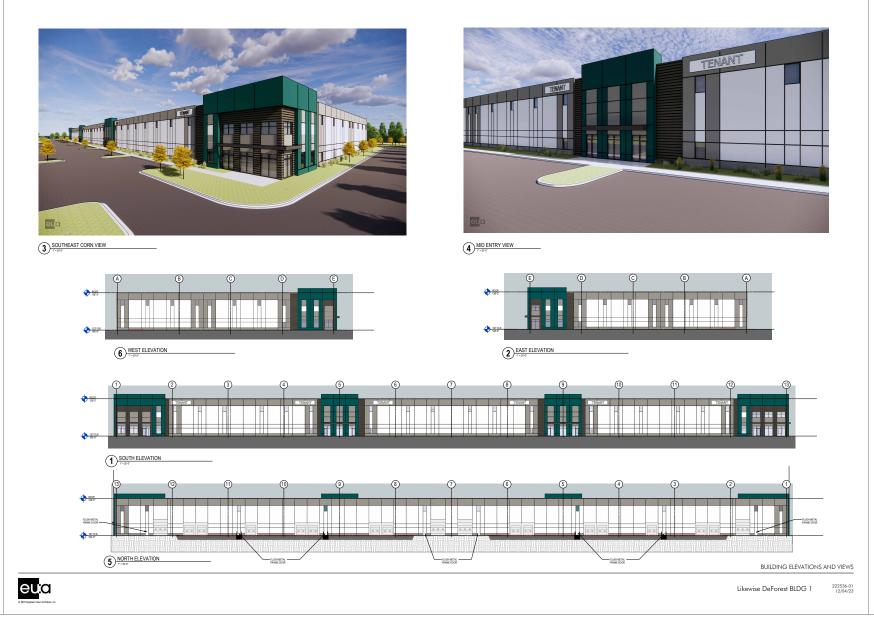

### **RENDERINGS - ELEVATIONS**

4410 DAENTL ROAD

OAKBROOK CORPORATION 2 Science Court, Suite 200 Madison, WI 53711 CHRIS CAULUM, SIOR Vice President of Commercial Brokerage 0: (608) 443-1040 C: (608) 444-1911 ccaulum@oakbrookcorp.com

### BUILDING 1 - 138,012 SF

4410 DAENTL ROAD

OAKBROOK CORPORATION 2 Science Court, Suite 200 Madison, WI 53711

Vice President of Commercial Brokerage O: (608) 443-1040 C: (608) 444-1911 ccaulum@oakbrookcorp.com