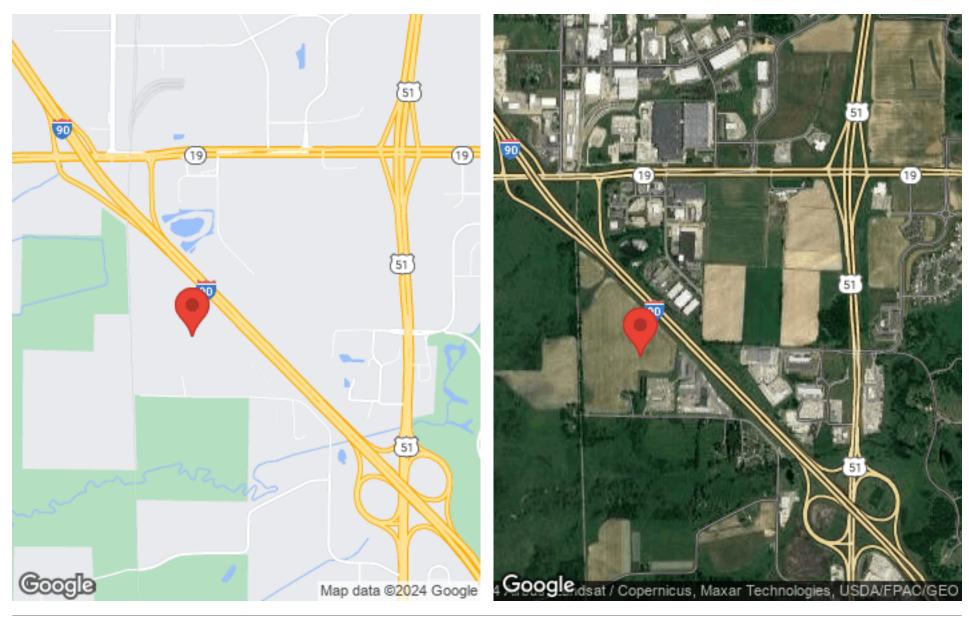

#### LOCATION MAPS

4410 DAENTL ROAD

OAKBROOK CORPORATION 2 Science Court, Suite 200 Madison, WI 53711 CHRIS CAULUM, SIOR Vice President of Commercial Brokerage O: (608) 443-1040 C: (608) 444-1911 ccaulum@oakbrookcorp.com

#### **BUSINESS MAP**

#### **REGIONAL MAP**

4410 DAENTL ROAD

OAKBROOK CORPORATION 2 Science Court, Suite 200 Madison, WI 53711 CHRIS CAULUM, SIOR Vice President of Commercial Brokerage O: (608) 443-1040 C: (608) 444-1911 ccaulum@oakbrookcorp.com