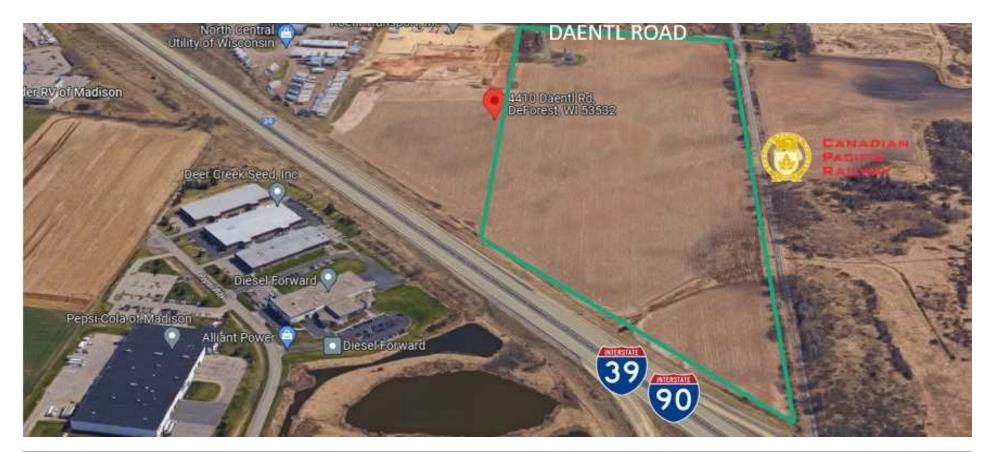

#### Location Overview

Madison was voted #1 by Livability as the best place to live excelling in high rate of employment, a resilient economy, and excel(lence) in nearly every other category. This well located logistics hub has premier Interstate 39/90/94 visibility with ease of access to the park via Daentl Rd and lighted intersection at Hwy 51 & CTY CV. Located just 5 miles north of Dane County Regional Airport and 10 miles to Downtown Madison. This site is well positioned for both local and regional distribution.

#### **DRIVE TIME - MAP**

4410 DAENTL ROAD

Drive Time to Key Areas with nearly 75,000 (East/West) VPD I39/90

- US HWY 51 1 Mile
- 139/90/94 2 Miles
- Dane County Regional Airport 6 Miles
- Madison 10 Miles
- Janesville 44 Miles
- Milwaukee 79 Miles