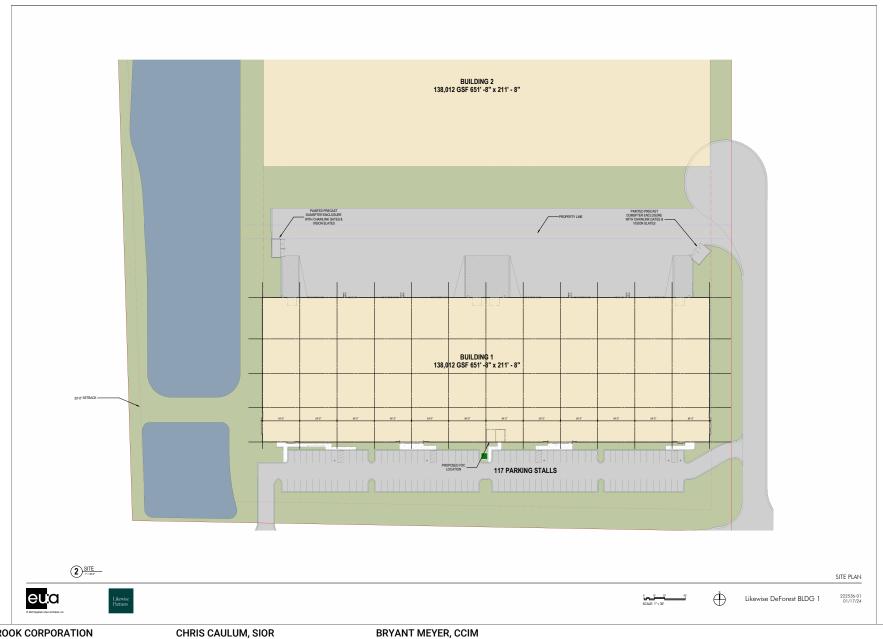

## SITE PLAN - CONCEPT 1

4410 DAENTL ROAD

Vice President of Commercial Brokerage 0: (608) 443-1040 C: (608) 444-1911 ccaulum@oakbrookcorp.com

Broker Associate 0: (608) 443-1004 bmeyer@oakbrookcorp.com

## SITE PLAN - CONCEPT 2

4410 DAENTL ROAD

#### **PROPERTY SUMMARY**

4410 DAENTL ROAD

| Property Summary    |                                             |
|---------------------|---------------------------------------------|
| Available SF:       | 740,000 SF                                  |
| Park Name:          | Madison Logistics Park                      |
| Building 1 SF:      | 138,012 SF                                  |
| Clear Height:       | 32'                                         |
| Construction Start: | Early 2024                                  |
| Construction Type:  | Precast Concrete                            |
| Lot Size:           | 53.0 Acres                                  |
| Office SF:          | Build-to-Suit                               |
| Yard:               | Potential for Additional Trailer<br>Parking |
| Zoning:             | M1                                          |

#### **Property Overview**

Multi Phase Class A Industrial Development with a variety of building sizes that can accommodate up to 740,000 SF. Likewise Partners to begin construction on this Phase 1 Building of 136,500 SF in Q1 2024.