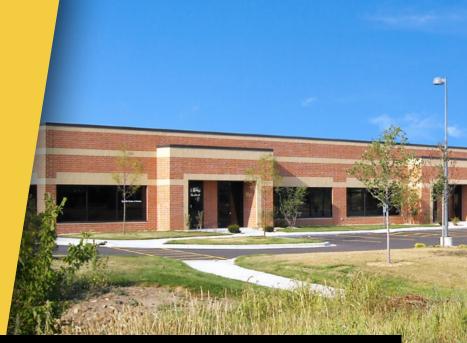

## Madison East Business Center

4602–4618 S Biltmore Lane & 5202 Eastpark Boulevard

Madison, Wisconsin 53718

**SINGLE-STORY OFFICE** 

## **About Madison East Business Center**

Madison East Business Center consists of four single-story office buildings totaling 179,140 square feet, designed within a campus-style setting. The center is located within American Center Business Park at the intersection of Interstate Highway 90/94/39 and US Highway 151. Madison East Business Center is easily accessible and highly visible. Interstate 90/94/39 connects the center to the rest of the Madison Metro area, Chicago, Milwaukee, and Minneapolis/ St. Paul, while US 151 links Madison to Wisconsin's thriving Fox River Valley.