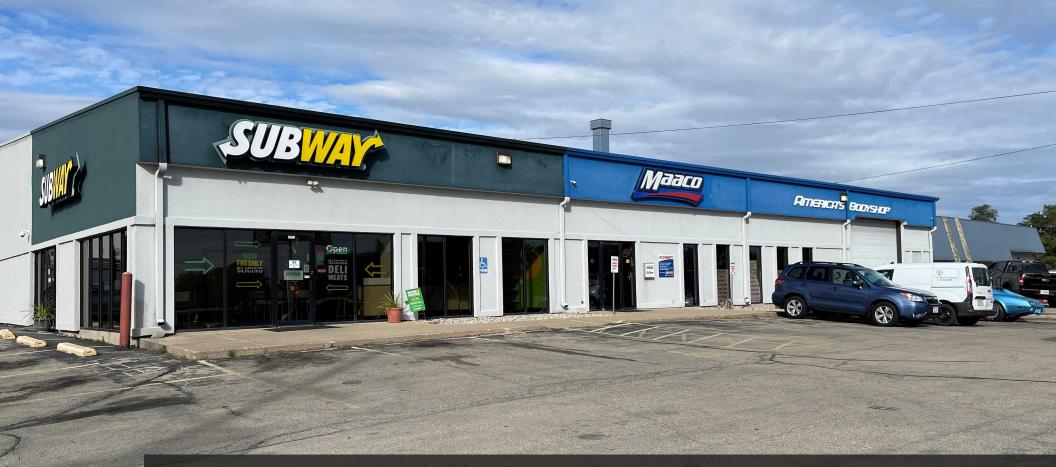

## **PROPERTY SUMMARY**

4416 PFLAUM ROAD

| Property Summary    |                                                        |
|---------------------|--------------------------------------------------------|
| Price:              | \$1,375,000                                            |
| 2024 Estimated NOI: | \$99,579                                               |
| CAP Rate:           | 7.24%                                                  |
| Total Building SF:  | 13,034 SF                                              |
| Lot Size:           | 1 AC                                                   |
| Built:              | 1992                                                   |
| Power:              | 3-Phase Electrical<br>Service                          |
| Zoning:             | (CC-T) Commercial<br>Corridor Transitional<br>District |

#### **Property Overview**

100% occupied investment opportunity at 4416 Pflaum Rd. Three existing Tenants with 3+ years remaining on each lease.

Subway occupies 14% of the building (1,872 SF), Maaco occupies 72% (9,408 SF), and Richard Gordon-Auto Detailing occupies 14% of the building (1,754 SF).

#### **Location Overview**

The building is located on Madison's east side off Highway 51 and just a few minutes from the Beltline Highway. The Dane County Regional Airport is a short 10 minutes away, with easy access to the I90/94 interchange.