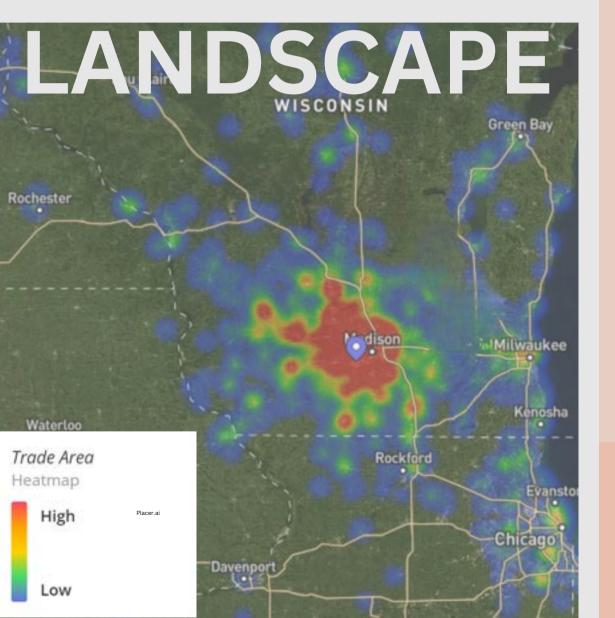

# GREENWAY VIEWS

# MARKE

As one of the Madison area's most dominant retail and dining destinations, Greenway Station is located in the affluent community of Middleton, Wisconsin. The property features a diverse retail base which is densely surrounded by multifamily projects, hotels and class A office buildings.