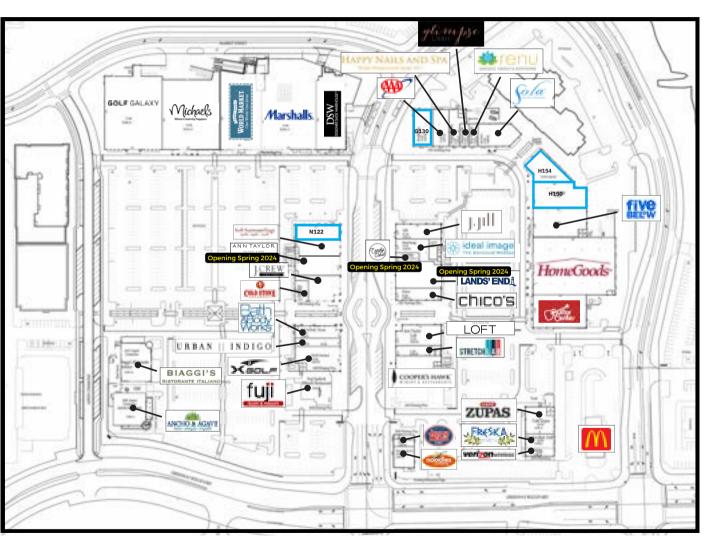

### **RETAILERS**

E Tappy
NAILS & SPA

**GOLF** GALAXY

**Gldeal Image**®

### GALWAY RETAIL SPACE FOR LEASE

| SPACE | AVAILABLE<br>SQ. FT. |
|-------|----------------------|
| G130  | 4,233                |
| H150  | 8,354                |
| H154  | 5,066                |
| N122  | 4,079                |
| TOTAL | 21,732               |