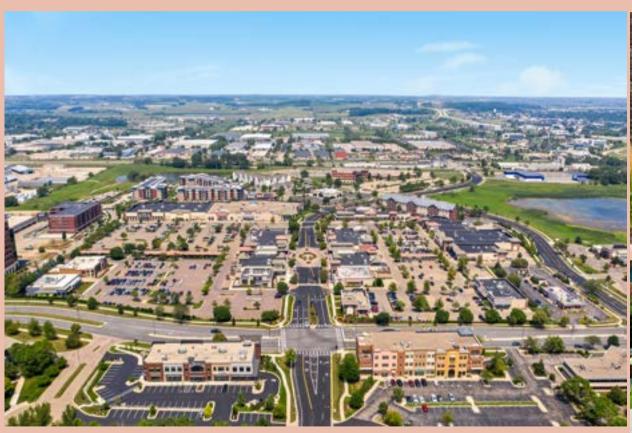

# GREENWAY STATION.

# EVERYTHING YOU NEED AND MORE

Greenway Station in Middleton is a collection of retailers, restaurants, specialty stores and amenities. Anchored by the areas only Coopers Hawk Winery, Golf Galaxy Performance Center, DSW, Marshalls and Home Goods, Greenway Station is a central shopping and gathering place for the residents of the west Madison MSA. 300,000 sq. ft. of leasable area strategically located to capitalize on proximity to Madison's more affluent population.