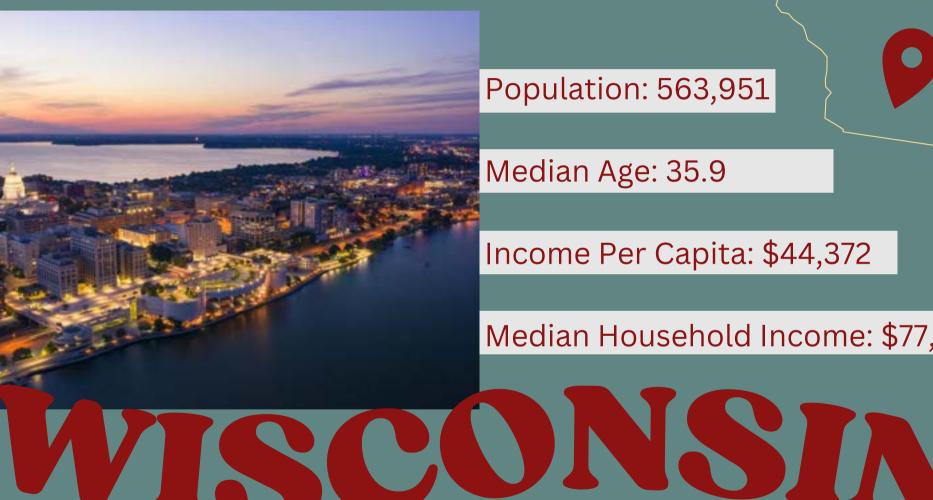

## GREATER MADISON AREA

Population: 563,951

Median Age: 35.9

Income Per Capita: \$44,372

Median Household Income: \$77,221