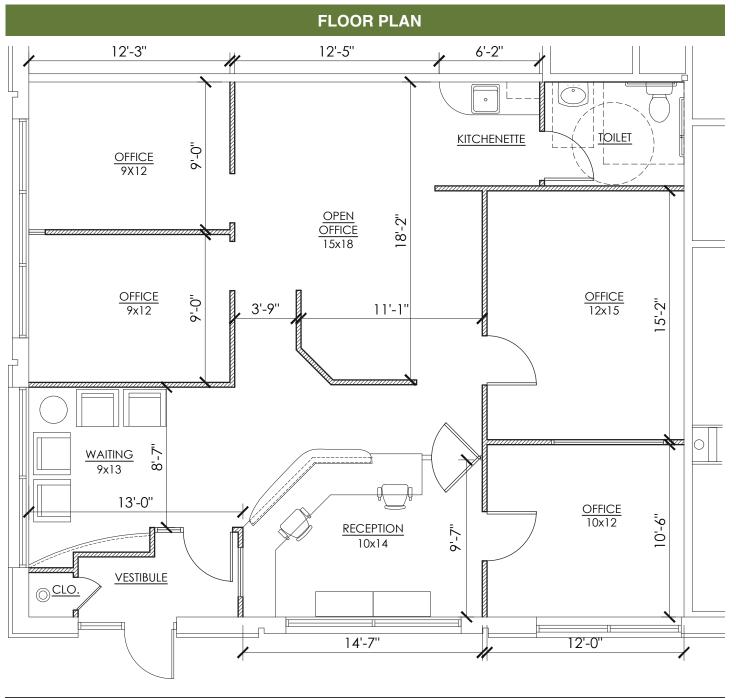

#### **BUILDING & SPACE PARAMETERS**

- 1,378 square feet of office/service space
- Direct parking lot access
- 3 private offices
- Reception area
- Work room
- Kitchenette
- Open space
- Private rest room
- Great visibility and signage opportunities
  - Odana Road Building signage
  - Beltline Highway Pylon signage

# FOR LEASE

6315 Odana Road, Madison, WI

SCALE: 1/4" = 1'-0"

The information provided herein has been obtained from sources deemed reliable and is believed to be accurate. However, no guarantee, warranty or representation is made as to the accuracy thereof. The information provided herein is subject to correction or change without notice.