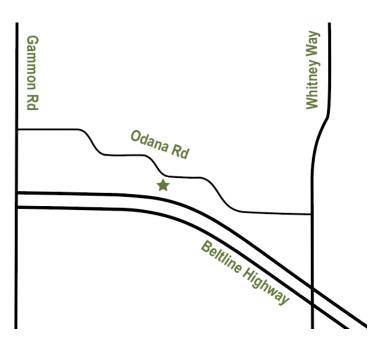

#### LOCATION ATTRIBUTES

- Central Odana Road location with easy access to the Beltline Highway via Gammon Road and Whitney Way.
- Close Proximity to extensive retail, restaurants and services
- Adjacent to bike path