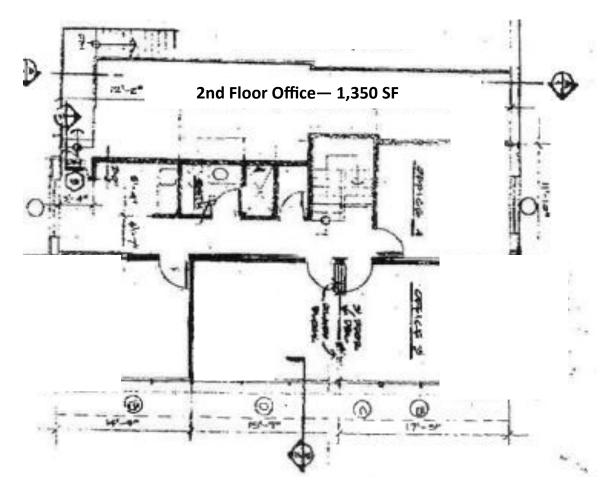

#### 7,150 SF AVAILABLE

Ground Floor Office - 1,300 SF (vestibule, three offices, break room, & restroom.)

2nd Floor Office - 1,350 SF (4 large offices, a kitchenette & restroom.)

Shop Space - 4,500 SF

1,350 SF - 2nd floor office (Four large offices, a kitchenette and restroom.)

OAKBROOK CORPORATION 2 Science Court, Suite 200 Madison, WI 53711