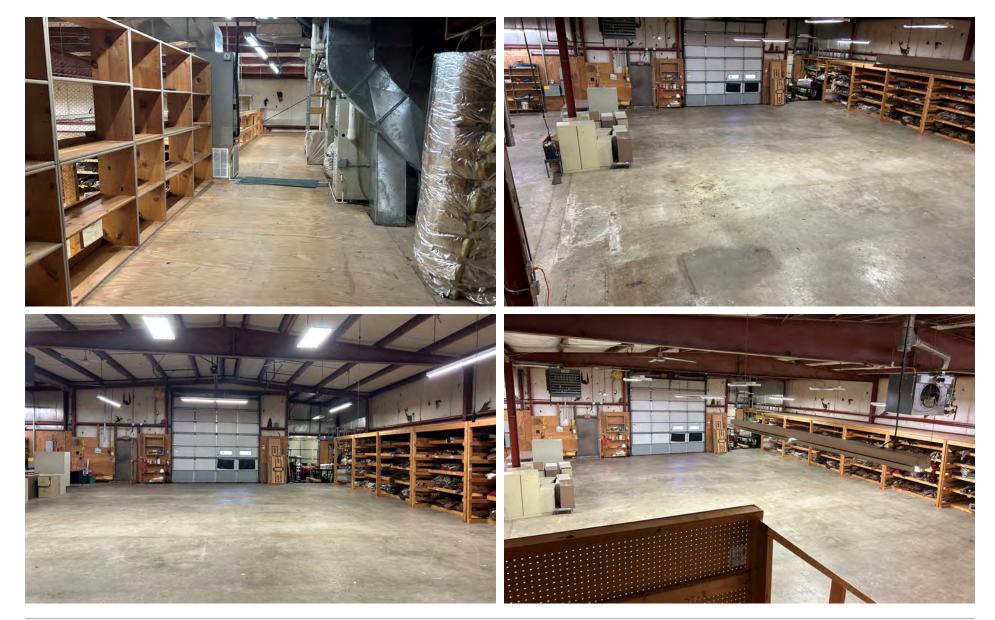

### PROPERTY PHOTOS

8508 FAIRWAY PLACE

OAKBROOK CORPORATION 2 Science Court, Suite 200 Madison, WI 53711