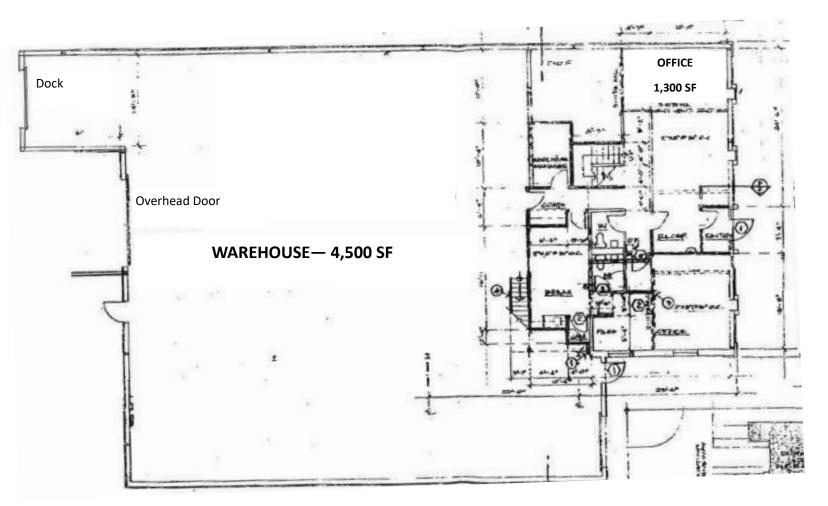

#### 7,150 SF AVAILABLE

Ground Floor Office - 1,300 SF (vestibule, three offices, break room, & restroom.)

2nd Floor Office - 1,350 SF (4 large offices, a kitchenette & restroom.)

Shop Space - 4,500 SF

OAKBROOK CORPORATION 2 Science Court, Suite 200 Madison, WI 53711

4,500 shop space

1,300 ground floor office (vestibule, three offices, Break room, and restroom.)

OAKBROOK CORPORATION 2 Science Court, Suite 200 Madison, WI 53711