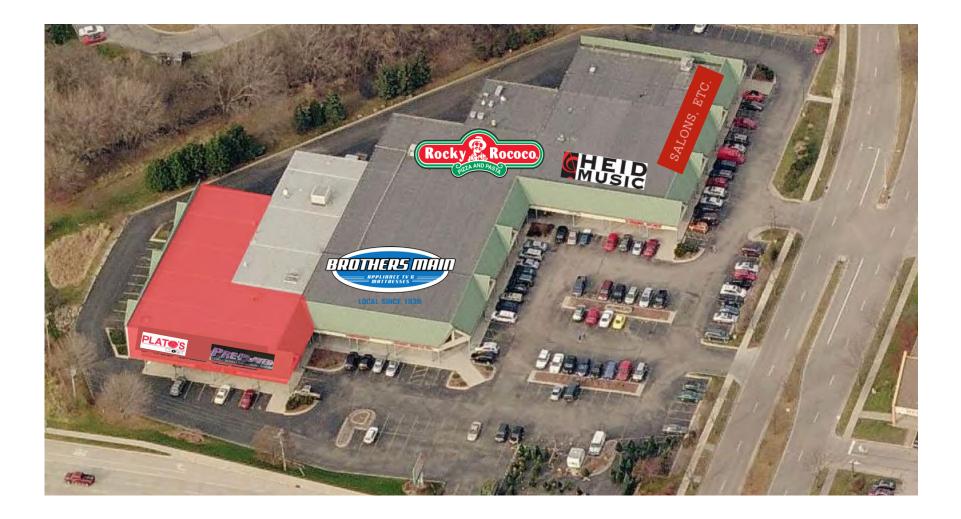

#### **Property Highlights**

- Available Space: 9,800 SF Restaurant
- Available Space: 6,800 16,600 SF +additional mezzanine space. Perfect for Showroom, Retail Space.
- Lease Price: \$15/PSF plus NNN \$5/PSF
- Loading Dock Available
- 20 Ft Ceilings
- Ample Parking 185 Parking Spaces
- Property Full Sprinkled
- · Restaurant space with hoods, coolers, restrooms and more!
- · High Visibility from the Beltline and Mineral Point Road
- Area Retailers: Target, Walgreens, Menards, Platos Closet, Pick n' Save, and West Towne Mall