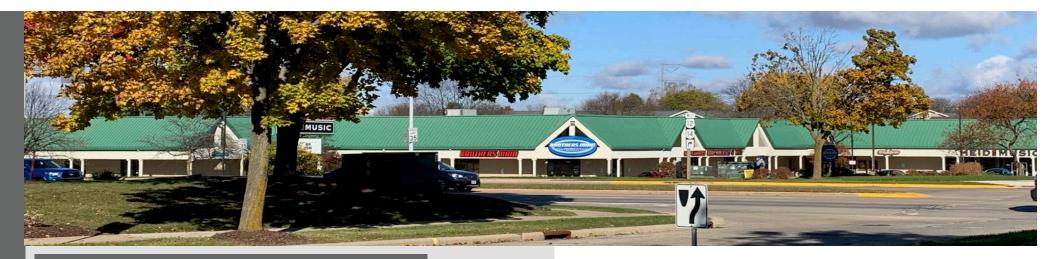

#### 7968 Tree Lane, Madison, WI 53717

#### **Property Highlights**

- Available Space: 9,800 SF Restaurant
- Available Space: 6,800 16,600 SF +additional mezzanine space. Perfect for Showroom, Retail Space.
- Lease Price: \$15/PSF plus NNN \$5/PSF
- Loading Dock Available
- 20 Ft Ceilings
- Ample Parking 185 Parking Spaces
- Property Full Sprinkled
- · Restaurant space with hoods, coolers, restrooms and more!
- · High Visibility from the Beltline and Mineral Point Road
- Area Retailers: Target, Walgreens, Menards, Platos Closet, Pick n' Save, and West Towne Mall