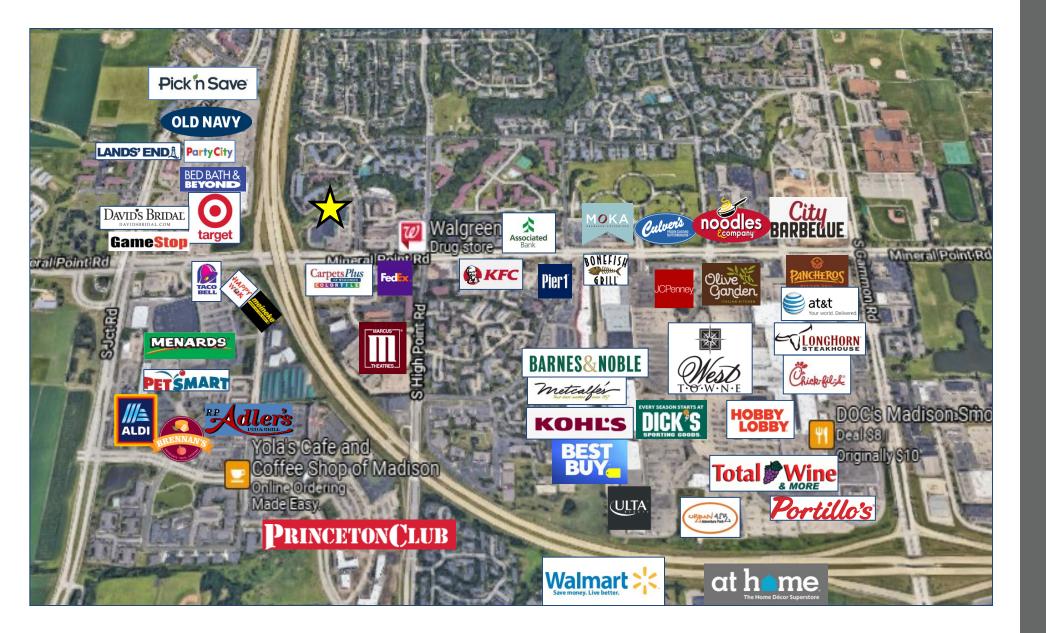

#### **Property Highlights**

- Available Space: 9,800 SF Restaurant
- Available Space: 6,800 16,600 SF +additional mezzanine space. Perfect for Showroom, Retail Space.
- Lease Price: \$15/PSF plus NNN \$5/PSF
- Loading Dock Available
- 20 Ft Ceilings
- Ample Parking 185 Parking Spaces
- Property Full Sprinkled
- · Restaurant space with hoods, coolers, restrooms and more!
- · High Visibility from the Beltline and Mineral Point Road
- Area Retailers: Target, Walgreens, Menards, Platos Closet, Pick n' Save, and West Towne Mall