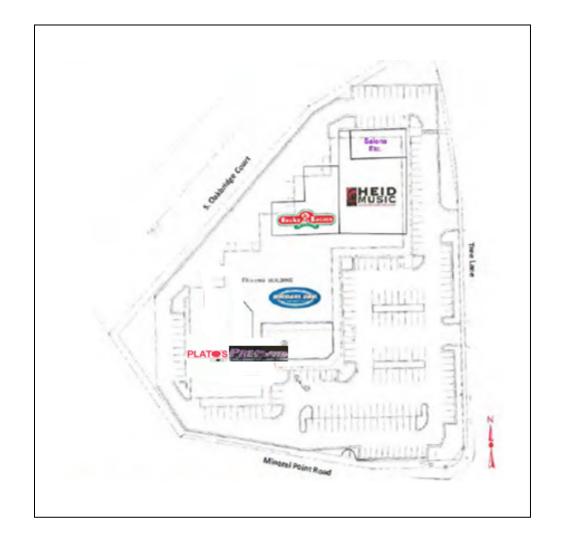

#### **Property Highlights**

- Available Space: 9,800 SF Restaurant
- Available Space: 6,800 16,600 SF +additional mezzanine space. Perfect for Showroom, Retail Space.
- Lease Price: \$15/PSF plus NNN \$5/PSF
- Loading Dock Available
- 20 Ft Ceilings
- Ample Parking 185 Parking Spaces
- Property Full Sprinkled
- · Restaurant space with hoods, coolers, restrooms and more!
- · High Visibility from the Beltline and Mineral Point Road
- Area Retailers: Target, Walgreens, Menards, Platos Closet, Pick n' Save, and West Towne Mall