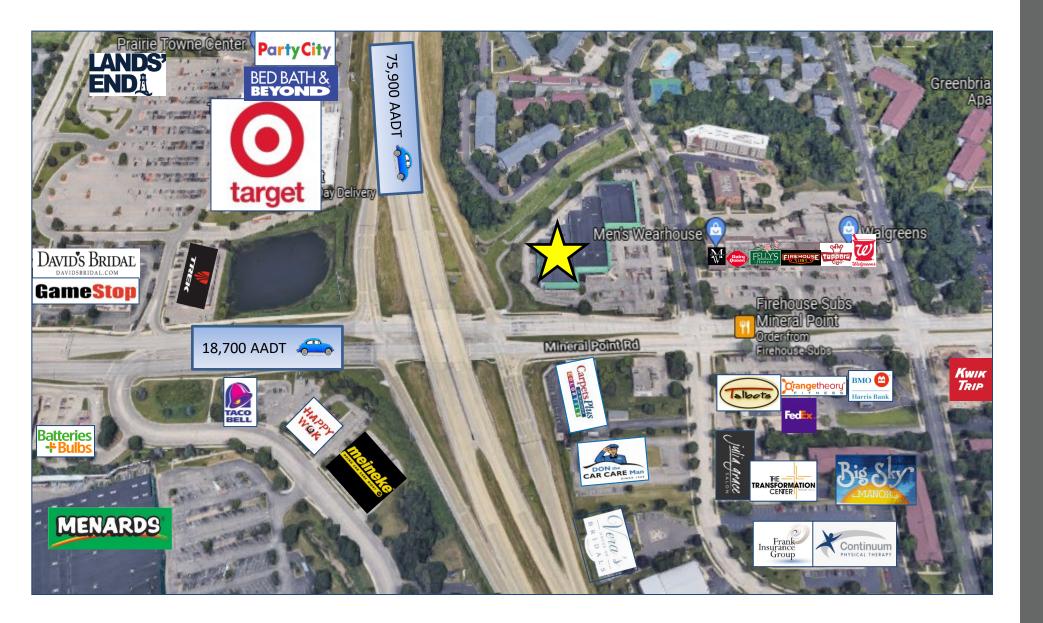

#### **Property Highlights**

- Available Space: 9,800 SF Restaurant
- Available Space: 6,800 16,600 SF +additional mezzanine space. Perfect for Showroom, Retail Space.
- Lease Price: \$15/PSF plus NNN \$5/PSF
- Loading Dock Available
- 20 Ft Ceilings
- Ample Parking 185 Parking Spaces
- Property Full Sprinkled
- · Restaurant space with hoods, coolers, restrooms and more!
- · High Visibility from the Beltline and Mineral Point Road
- Area Retailers: Target, Walgreens, Menards, Platos Closet, Pick n' Save, and West Towne Mall