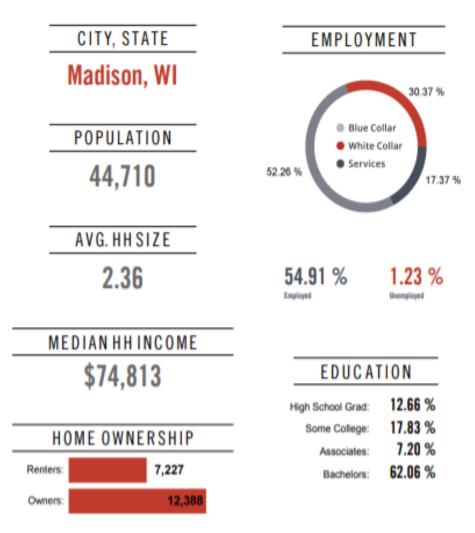

,814                                                                             |
| 254    | 2,214                                           | 6,010                                                                              |
| 112    | 1,027                                           | 2,286                                                                              |
| 111    | 581                                             | 1,322                                                                              |
|        | 1,663<br>142<br>327<br>115<br>559<br>254<br>112 | 1,663 13,098   142 1,195   327 2,101   115 831   559 4,479   254 2,214   112 1,027 |



## **Location Facts & Demographics**

Demographics are determined by a 10 minute drive from 7940-7968 Tree Ln, Madison, WI 53717





#### **能 Catylist** Research