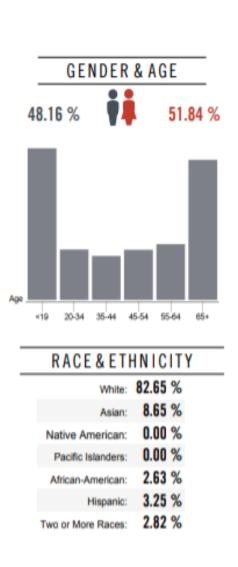

14                                                                             |
| 254    | 2,214                                           | 6,010                                                                              |
| 112    | 1,027                                           | 2,286                                                                              |
| 111    | 581                                             | 1,322                                                                              |
|        | 1,663<br>142<br>327<br>115<br>559<br>254<br>112 | 1,663 13,098   142 1,195   327 2,101   115 831   559 4,479   254 2,214   112 1,027 |



## **Location Facts & Demographics**

Demographics are determined by a 10 minute drive from 7940-7968 Tree Ln, Madison, WI 53717





#### **能 Catylist** Research