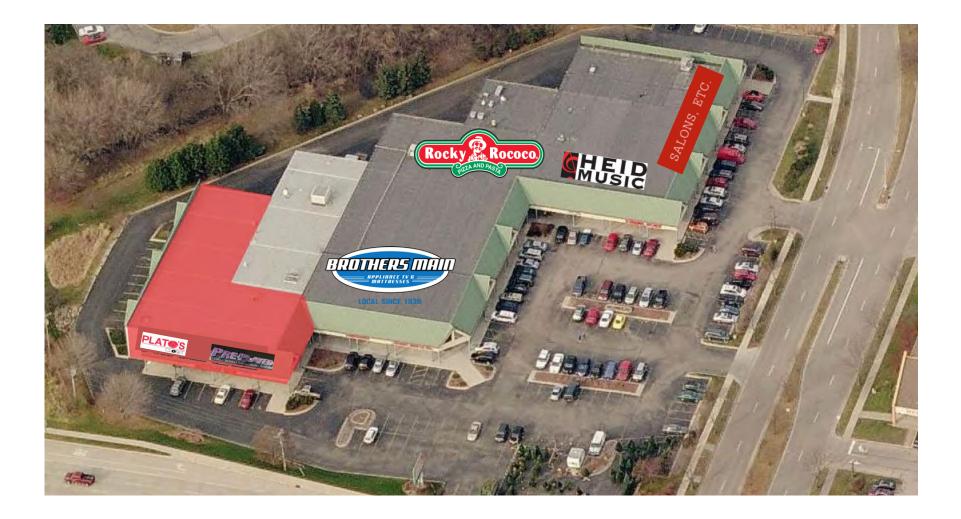

#### **Property Highlights**

- Available Space: 9,800 SF
- Lease Price: \$15/PSF plus NNN \$5/PSF
- · Loading Dock Available
- 20 Ft Ceilings
- Ample Parking 185 Parking Spaces
- Property Full Sprinkled
- Restaurant space with hoods, coolers, restrooms and more!
- · High Visibility from the Beltline and Mineral Point Road
- Area Retailers: Target, Walgreens, Menards, Platos Closet, Pick n' Save, and West Towne Mall