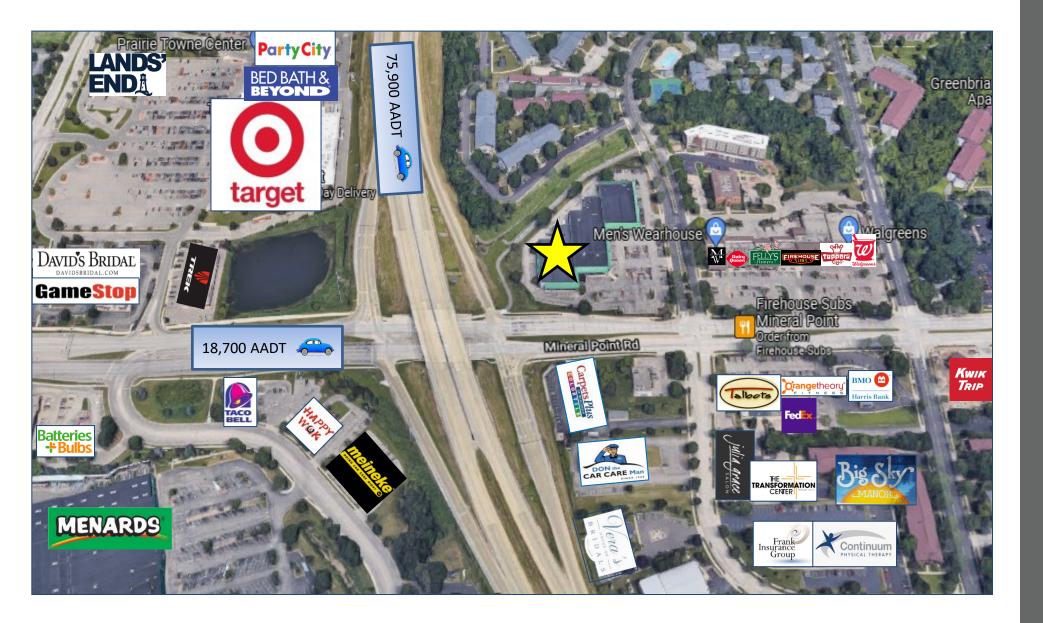

#### **Property Highlights**

- Available Space: 9,800 SF
- Lease Price: \$15/PSF plus NNN \$5/PSF
- · Loading Dock Available
- 20 Ft Ceilings
- Ample Parking 185 Parking Spaces
- Property Full Sprinkled
- Restaurant space with hoods, coolers, restrooms and more!
- · High Visibility from the Beltline and Mineral Point Road
- Area Retailers: Target, Walgreens, Menards, Platos Closet, Pick n' Save, and West Towne Mall