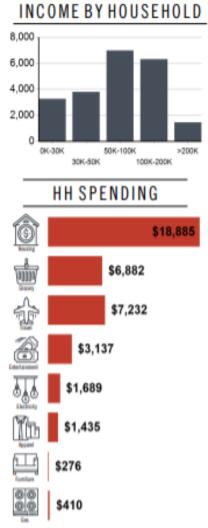

|
| 254    | 2,214                                           | 6,010                                                                              |
| 112    | 1,027                                           | 2,286                                                                              |
| 111    | 581                                             | 1,322                                                                              |
|        | 1,663<br>142<br>327<br>115<br>559<br>254<br>112 | 1,663 13,098   142 1,195   327 2,101   115 831   559 4,479   254 2,214   112 1,027 |



## **Location Facts & Demographics**

Demographics are determined by a 10 minute drive from 7940-7968 Tree Ln, Madison, WI 53717





#### **能 Catylist** Research