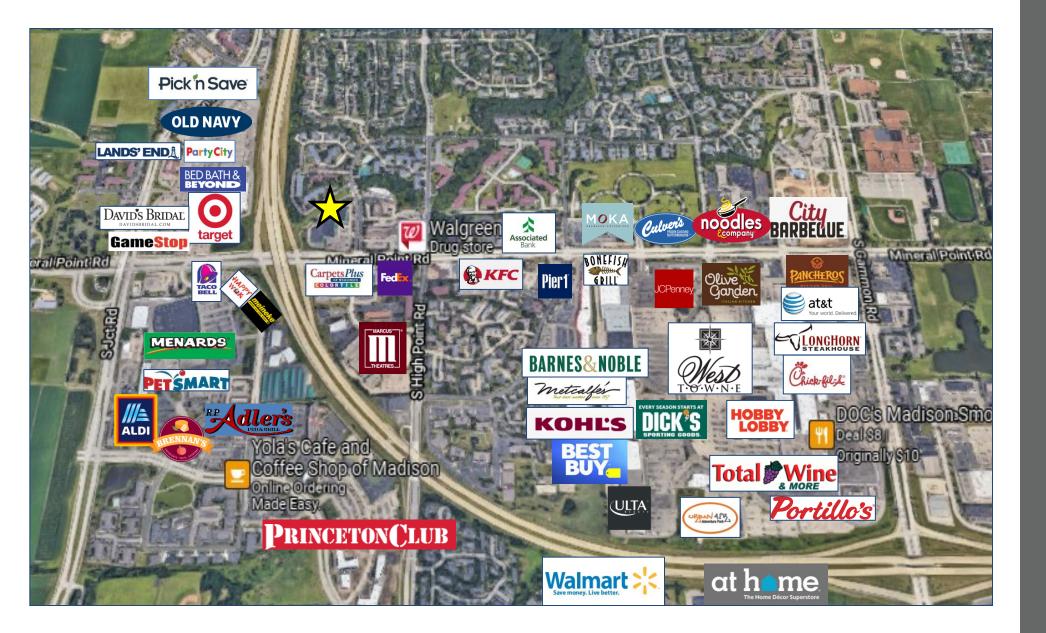

#### **Property Highlights**

- Available Space: 9,800 SF
- Lease Price: \$15/PSF plus NNN \$5/PSF
- · Loading Dock Available
- 20 Ft Ceilings
- Ample Parking 185 Parking Spaces
- Property Full Sprinkled
- Restaurant space with hoods, coolers, restrooms and more!
- · High Visibility from the Beltline and Mineral Point Road
- Area Retailers: Target, Walgreens, Menards, Platos Closet, Pick n' Save, and West Towne Mall