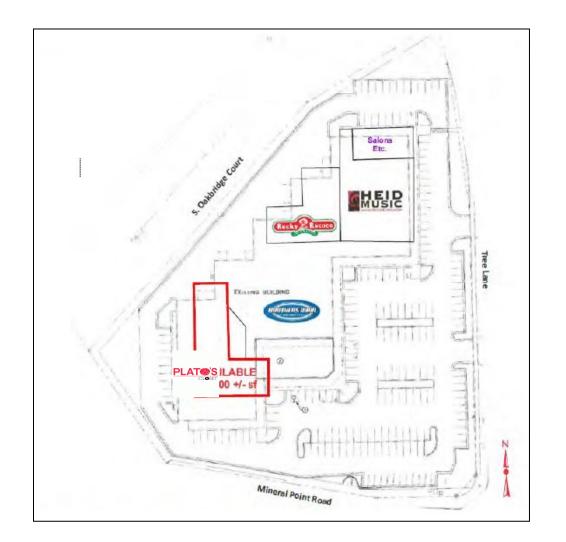

#### 7968 Tree Lane, Madison, WI 53717

#### **Property Highlights**

- Available Space: 9,800 SF
- Lease Price: \$15/PSF plus NNN \$5/PSF
- · Loading Dock Available
- 20 Ft Ceilings
- Ample Parking 185 Parking Spaces
- Property Full Sprinkled
- Restaurant space with hoods, coolers, restrooms and more!
- · High Visibility from the Beltline and Mineral Point Road
- Area Retailers: Target, Walgreens, Menards, Platos Closet, Pick n' Save, and West Towne Mall