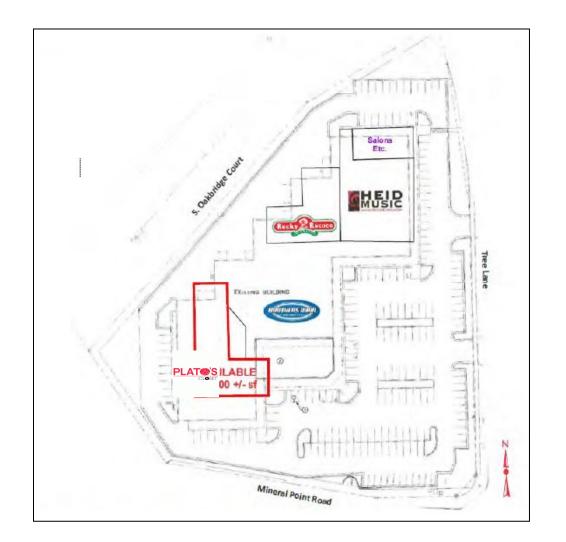

#### 7968 Tree Lane, Madison, WI 53717

#### **Property Highlights**

- Available Space: 7,500-17,500 SF
- Lease Price: \$15- \$28/PSF/NNN
- Loading Dock Available
- 20 Ft Ceilings
- Ample Parking 185 Parking Spaces
- Property Full Sprinkled
- High Visibility from the Beltline and Mineral Point Road
- Area Retailers: Target, Walgreens, Menards, Platos Closet, Pick n' Save, and West Towne Mall