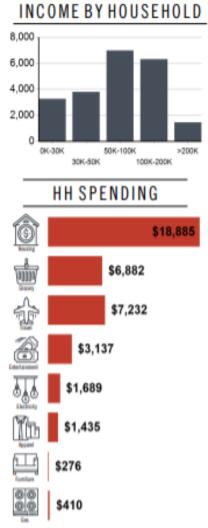

## **Location Facts & Demographics**

Demographics are determined by a 10 minute drive from 7940-7968 Tree Ln, Madison, WI 53717