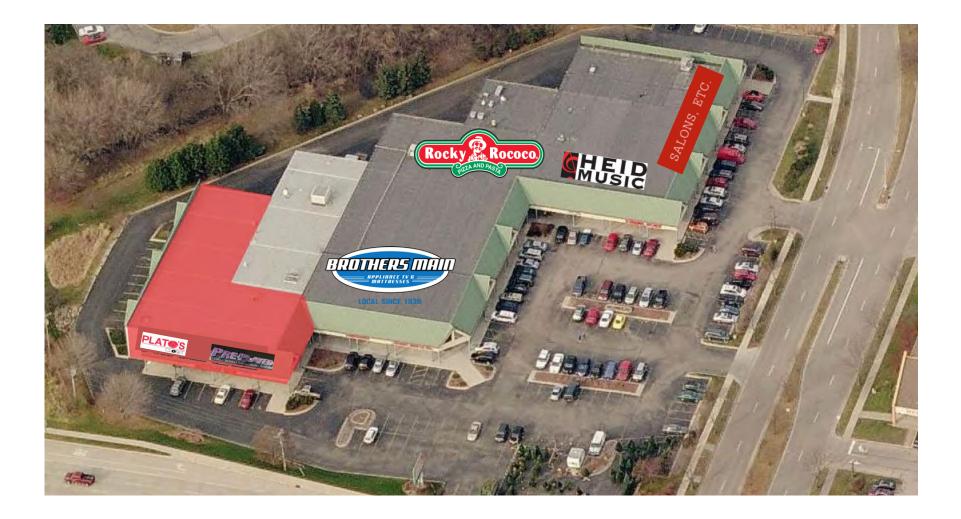

#### **Property Highlights**

- Available Space: 7,500-17,500 SF
- Lease Price: \$15- \$28/PSF/NNN
- Loading Dock Available
- 20 Ft Ceilings
- Ample Parking 185 Parking Spaces
- Property Full Sprinkled
- High Visibility from the Beltline and Mineral Point Road
- Area Retailers: Target, Walgreens, Menards, Platos Closet, Pick n' Save, and West Towne Mall