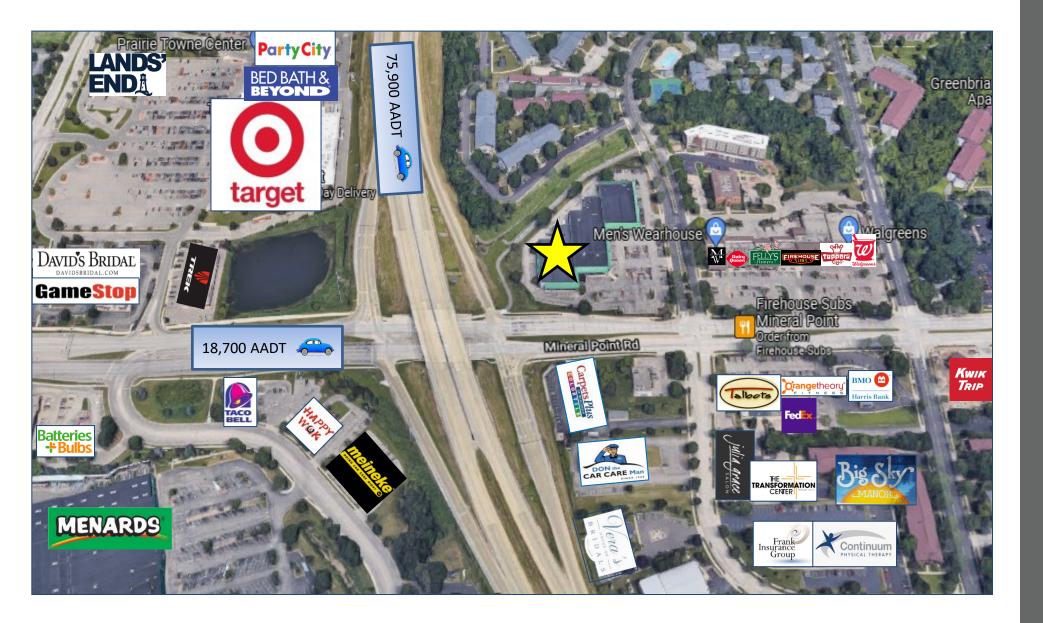

#### **Property Highlights**

- Available Space: 7,500-17,500 SF
- Lease Price: \$15- \$28/PSF/NNN
- Loading Dock Available
- 20 Ft Ceilings
- Ample Parking 185 Parking Spaces
- Property Full Sprinkled
- High Visibility from the Beltline and Mineral Point Road
- Area Retailers: Target, Walgreens, Menards, Platos Closet, Pick n' Save, and West Towne Mall