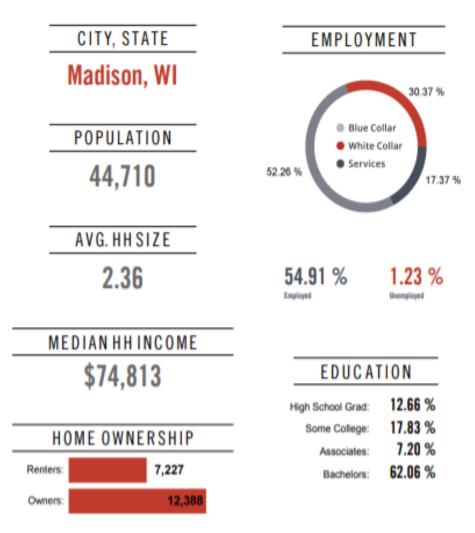

## **Location Facts & Demographics**

Demographics are determined by a 10 minute drive from 7940-7968 Tree Ln, Madison, WI 53717