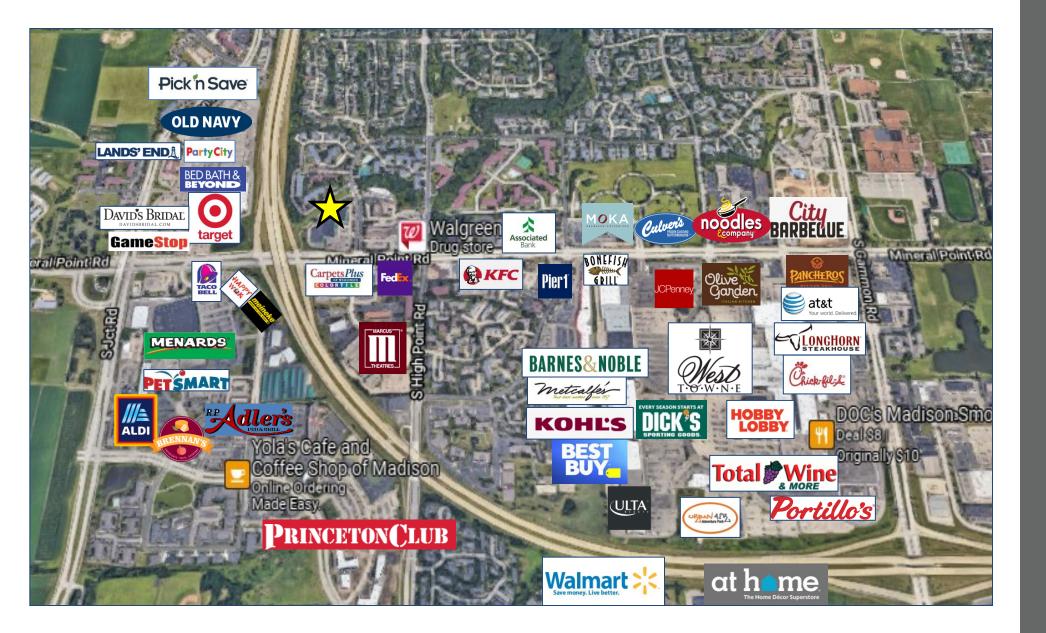

#### **Property Highlights**

- Available Space: 7,500-17,500 SF
- Lease Price: \$15- \$28/PSF/NNN
- Loading Dock Available
- 20 Ft Ceilings
- Ample Parking 185 Parking Spaces
- Property Full Sprinkled
- High Visibility from the Beltline and Mineral Point Road
- Area Retailers: Target, Walgreens, Menards, Platos Closet, Pick n' Save, and West Towne Mall