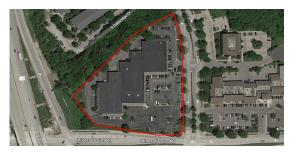

#### **Property Highlights**

- Available Space: 7,500-17,500 SF
- Lease Price: \$15- \$28/PSF/NNN
- Loading Dock Available
- 20 Ft Ceilings
- Ample Parking 185 Parking Spaces
- Property Full Sprinkled
- High Visibility from the Beltline and Mineral Point Road
- Area Retailers: Target, Walgreens, Menards, Platos Closet, Pick n' Save, and West Towne Mall