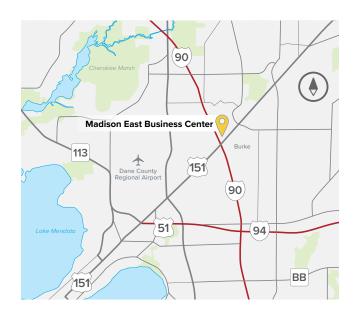

## **About Madison East Business Center**

Madison East Business Center consists of four single-story office buildings totaling 179,140 square feet, designed within a campus-style setting. The center is located within American Center Business Park at the intersection of Interstate Highway 90/94/39 and US Highway 151. Madison East Business Center is easily accessible and highly visible. Interstate 90/94/39 connects the center to the rest of the Madison Metro area, Chicago, Milwaukee, and Minneapolis/ St. Paul, while US 151 links Madison to Wisconsin's thriving Fox River Valley.