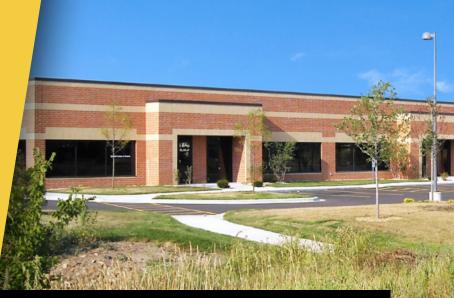

## **About Madison East Business Center**

Madison East Business Center consists of four single-story office buildings totaling 179,140 square feet, designed within a campus-style setting. The center is located within American Center Business Park at the intersection of Interstate Highway 90/94/39 and US Highway 151. Madison East Business Center is easily accessible and highly visible. Interstate 90/94/39 connects the center to the rest of the Madison Metro area, Chicago, Milwaukee, and Minneapolis/ St. Paul, while US 151 links Madison to Wisconsin's thriving Fox River Valley.