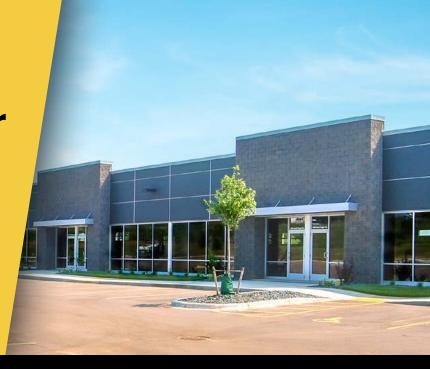

Hoepker Corporate Center

6406, 6504 & 6608 Ronald Reagan Avenue Madison, WI 53704

FLEX/R&D/WAREHOUSE SINGLE-STORY OFFICE

## **About Hoepker Corporate Center**

Hoepker Corporate Center consists of five flex/R&D buildings totaling more than 138,000 square feet, located 10 minutes east of the City of Madison, in Dane County, Wisconsin. The business center is located at the intersection of Hwy 51 and Hoepker Road. The masonry building design and landscaping project a high-end image while offering tenant prospects affordable and flexible floor plans to meet their office, warehouse, R&D, light manufacturing, or showroom requirements.