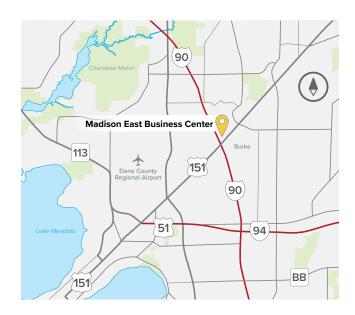

## **About Madison East Business Center**

Madison East Business Center consists of four single-story office buildings totaling 179,140 square feet, designed within a campus-style setting. The center is located within American Center Business Park at the intersection of Interstate Highway 90/94/39 and US Highway 151. Madison East Business Center is easily accessible and highly visible. Interstate 90/94/39 connects the center to the rest of the Madison Metro area, Chicago, Milwaukee, and Minneapolis/ St. Paul, while US 151 links Madison to Wisconsin's thriving Fox River Valley.