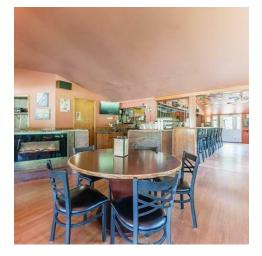

### **PROPERTY DESCRIPTION**

Commercial development opportunities await in this prime Wisconsin Dells location. Phenomenal acreage that is suitable for the next hotel, campground, or resort, with a restaurant and bar on site. The land has been cleared to create a blank slate for the next investor. With close proximity to the Woodside Wisconsin Dells Center Dome, Woodside Sports Complex, The Swan Barn Door, and Downtown Dells, this is a highly trafficked area ready to be developed. Access to this property on River Road and Hwy 13.

#### **PROPERTY HIGHLIGHTS**

- Restaurant and Bar on site.
- Current owner has development plans that will be shared upon request.
- On-site parking.