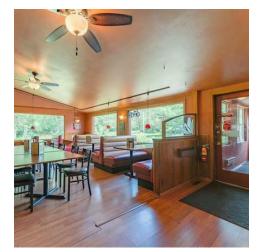

### **PROPERTY DESCRIPTION**

Commercial development opportunities await in this prime Wisconsin Dells location. Phenomenal acreage that is suitable for the next hotel, campground, or resort, with a restaurant and bar on site. The land has been cleared to create a blank slate for the next investor. With close proximity to the Woodside Wisconsin Dells Center Dome, Woodside Sports Complex, The Swan Barn Door, and Downtown Dells, this is a highly trafficked area ready to be developed. Access to this property on River Road and Hwy 13.

#### **PROPERTY HIGHLIGHTS**

- Restaurant and Bar on site.
- Current owner has development plans that will be shared upon request.
- On-site parking.