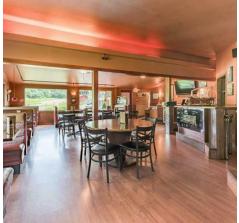

### **PROPERTY DESCRIPTION**

Commercial development opportunities await in this prime Wisconsin Dells location. Phenomenal acreage that is suitable for the next hotel, campground, or resort, with a restaurant and bar on site. The land has been cleared to create a blank slate for the next investor. With close proximity to the Woodside Wisconsin Dells Center Dome, Woodside Sports Complex, The Swan Barn Door, and Downtown Dells, this is a highly trafficked area ready to be developed. Access to this property on River Road and Hwy 13.

#### **PROPERTY HIGHLIGHTS**

- Restaurant and Bar on site.
- Current owner has development plans that will be shared upon request.
- On-site parking.