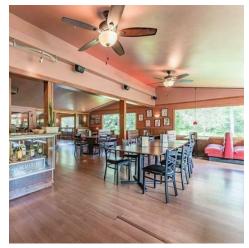

### **PROPERTY DESCRIPTION**

Commercial development opportunities await in this prime Wisconsin Dells location. Phenomenal acreage that is suitable for the next hotel, campground, or resort, with a restaurant and bar on site. The land has been cleared to create a blank slate for the next investor. With close proximity to the Woodside Wisconsin Dells Center Dome, Woodside Sports Complex, The Swan Barn Door, and Downtown Dells, this is a highly trafficked area ready to be developed. Access to this property on River Road and Hwy 13.

#### **PROPERTY HIGHLIGHTS**

- Restaurant and Bar on site.
- Current owner has development plans that will be shared upon request.
- On-site parking.