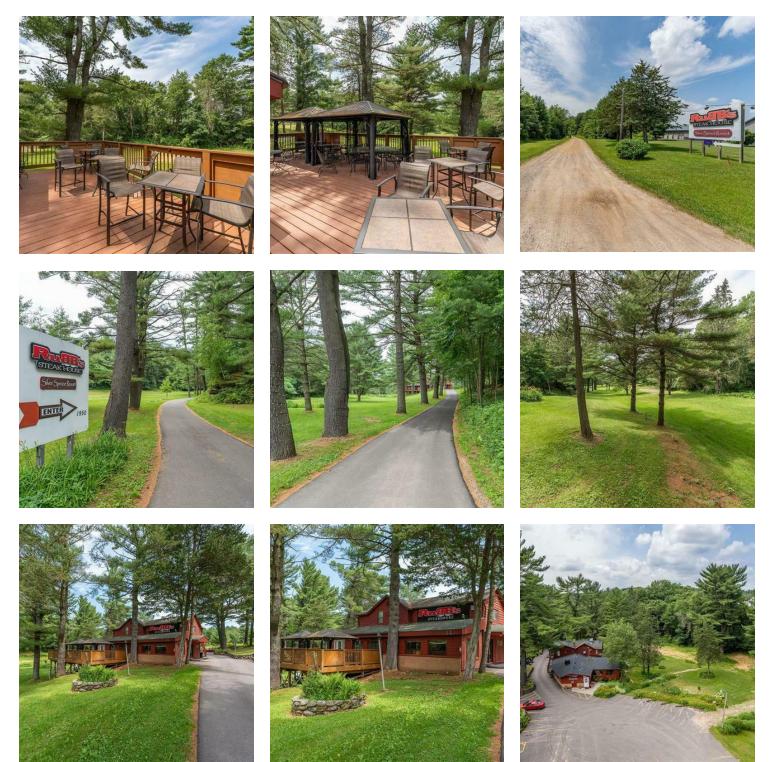

### **PROPERTY DESCRIPTION**

Commercial development opportunities await in this prime Wisconsin Dells location. Phenomenal acreage that is suitable for the next hotel, campground, or resort, with a restaurant and bar on site. The land has been cleared to create a blank slate for the next investor. With close proximity to the Woodside Wisconsin Dells Center Dome, Woodside Sports Complex, The Swan Barn Door, and Downtown Dells, this is a highly trafficked area ready to be developed. Access to this property on River Road and Hwy 13.

#### **OFFERING SUMMARY**

| Sale Price:       |          |          | \$1,800,000 |
|-------------------|----------|----------|-------------|
| Lot Size:         |          |          | 24.62 Acres |
|                   |          |          |             |
| DEMOGRAPHICS      | 1 MILE   | 3 MILES  | 5 MILES     |
| Total Households  | 100      | 1,740    | 4,582       |
| Total Population  | 165      | 3,066    | 7,697       |
| Average HH Income | \$48,917 | \$56,546 | \$52,474    |