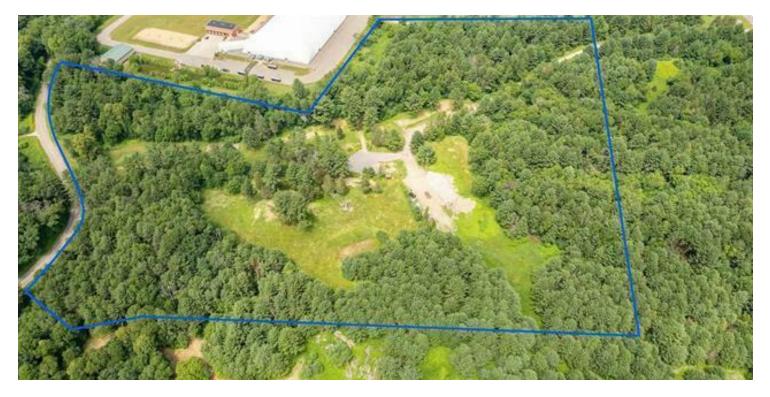

### **PROPERTY DESCRIPTION**

Commercial development opportunities await in this prime Wisconsin Dells location. Phenomenal acreage that is suitable for the next hotel, campground, or resort, with a restaurant and bar on site. The land has been cleared to create a blank slate for the next investor. With close proximity to the Woodside Wisconsin Dells Center Dome, Woodside Sports Complex, The Swan Barn Door, and Downtown Dells, this is a highly trafficked area ready to be developed. Access to this property on River Road and Hwy 13.

#### **OFFERING SUMMARY**

| Sale Price:       |          |          | \$1,800,000 |
|-------------------|----------|----------|-------------|
| Lot Size:         |          |          | 24.62 Acres |
|                   |          |          |             |
| DEMOGRAPHICS      | 1 MILE   | 3 MILES  | 5 MILES     |
| Total Households  | 100      | 1,740    | 4,582       |
| Total Population  | 165      | 3,066    | 7,697       |
| Average HH Income | \$48,917 | \$56,546 | \$52,474    |