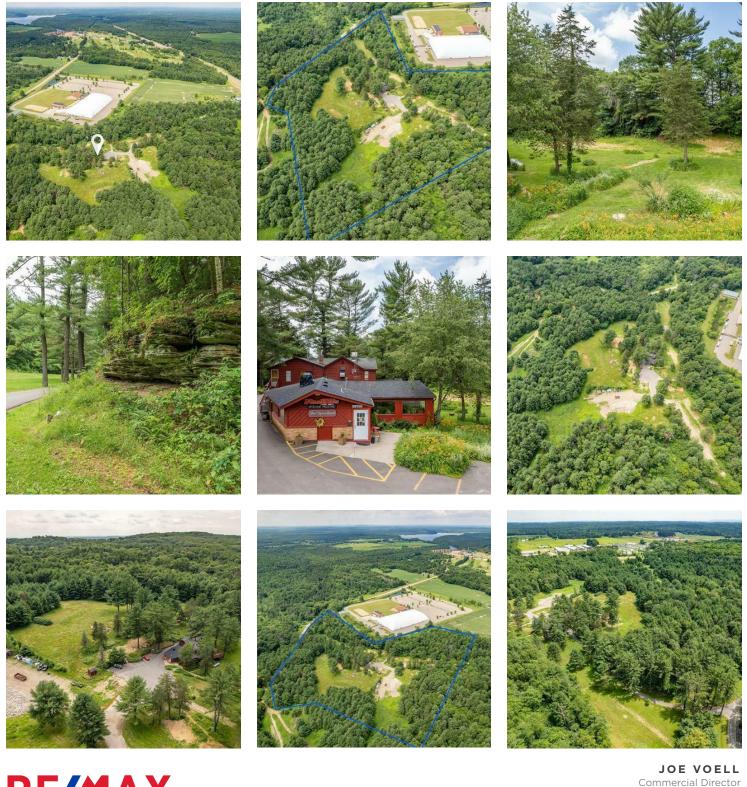

### **PROPERTY DESCRIPTION**

Commercial development opportunities await in this prime Wisconsin Dells location. Phenomenal acreage that is suitable for the next hotel, campground, or resort, with a restaurant and bar on site. The land has been cleared to create a blank slate for the next investor. With close proximity to the Woodside Wisconsin Dells Center Dome, Woodside Sports Complex, The Swan Barn Door, and Downtown Dells, this is a highly trafficked area ready to be developed. Access to this property on River Road and Hwy 13.

#### **PROPERTY HIGHLIGHTS**

- Restaurant and Bar on site.
- Current owner has development plans that will be shared upon request.
- On-site parking.