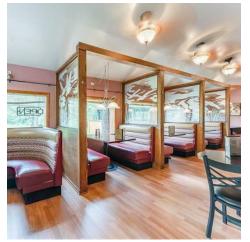

### **PROPERTY DESCRIPTION**

Commercial development opportunities await in this prime Wisconsin Dells location. Phenomenal acreage that is suitable for the next hotel, campground, or resort, with a restaurant and bar on site. The land has been cleared to create a blank slate for the next investor. With close proximity to the Woodside Wisconsin Dells Center Dome, Woodside Sports Complex, The Swan Barn Door, and Downtown Dells, this is a highly trafficked area ready to be developed. Access to this property on River Road and Hwy 13.

#### **PROPERTY HIGHLIGHTS**

- Restaurant and Bar on site.
- Current owner has development plans that will be shared upon request.
- On-site parking.