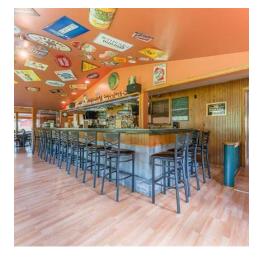

### **PROPERTY DESCRIPTION**

Commercial development opportunities await in this prime Wisconsin Dells location. Phenomenal acreage that is suitable for the next hotel, campground, or resort, with a restaurant and bar on site. The land has been cleared to create a blank slate for the next investor. With close proximity to the Woodside Wisconsin Dells Center Dome, Woodside Sports Complex, The Swan Barn Door, and Downtown Dells, this is a highly trafficked area ready to be developed. Access to this property on River Road and Hwy 13.

#### **PROPERTY HIGHLIGHTS**

- Restaurant and Bar on site.
- Current owner has development plans that will be shared upon request.
- On-site parking.