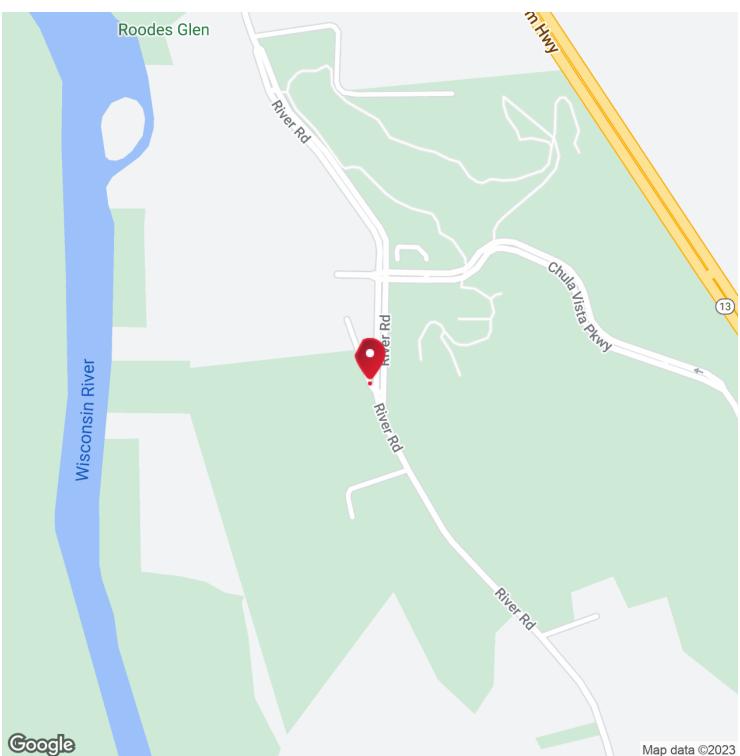

### **PROPERTY DESCRIPTION**

Commercial development opportunities await in this prime Wisconsin Dells location. Phenomenal acreage that is suitable for the next hotel, campground, or resort, with a restaurant and bar on site. The land has been cleared to create a blank slate for the next investor. With close proximity to the Woodside Wisconsin Dells Center Dome, Woodside Sports Complex, The Swan Barn Door, and Downtown Dells, this is a highly trafficked area ready to be developed. Access to this property on River Road and Hwy 13.

800.236.4411

Monona, WI 53716-3127

COMMERCIALWISCONSIN.COM

JOE VOELL

**Commercial Director** 608.234.7208 joevoell@remax.net

WISCONSIN DELLS, WI 53965

Map data ©2023