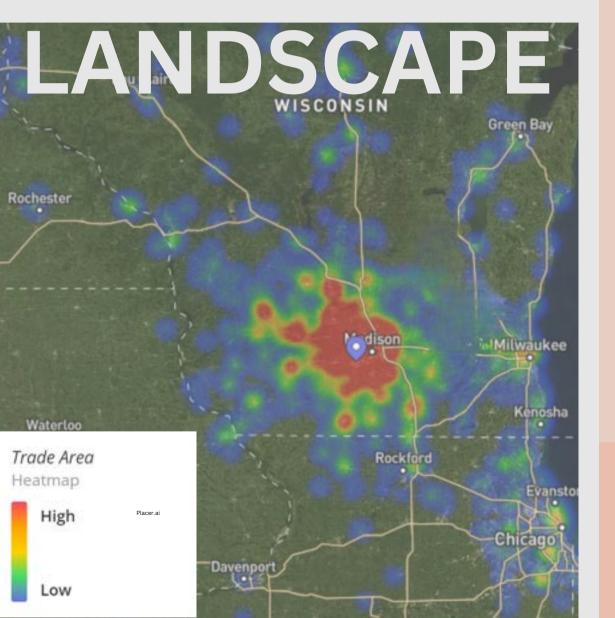

# MARKE

As one of the Madison area's most dominant retail and dining destinations, Greenway Station is located in the affluent community of Middleton, Wisconsin. The property features a diverse retail base which is densely surrounded by multifamily projects, hotels and class A office buildings.

**Visit Stats by Year** 

Visits: 2.5M

Visitors: 678.3K

**Visit Frequency: 3.72** 

### GREATER MADISON AREA

Population: 563,951

Median Age: 35.9

Income Per Capita: \$44,372

Median Household Income: \$77,221

CONSIN