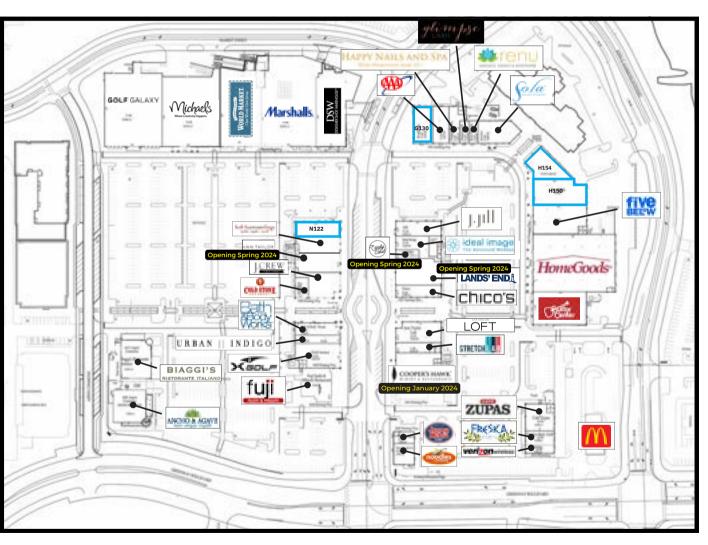

### RETAILERS

E Tappy
NAILS & SPA

Soft Surroundings

**GOLF** GALAXY

**Gldeal Image**®

### GALWAY RETAIL SPACE FOR LEASE

| SPACE | AVAILABLE<br>SQ. FT. |
|-------|----------------------|
| G130  | 4,233                |
| H150  | 8,354                |
| H154  | 5,066                |
| N122  | 4,079                |
| TOTAL | 21,732               |