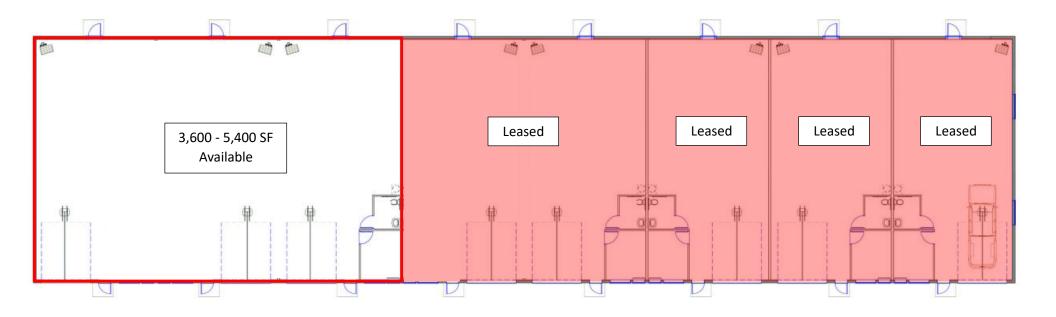

## PROPERTY SUMMARY

3330 MARSH ROAD

| Property Summary    |                      |
|---------------------|----------------------|
| Sale Price:         | \$2,150,000.00       |
| Lease Rate:         | \$9.50/SF NNN        |
| Leasable SF:        | 3,600 - 5,400 SF     |
| Building Size:      | 14,400 SF            |
| Lot Size:           | 2.1 AC               |
| Year Built:         | 2022                 |
| Clear Height:       | 18'                  |
| No. Overhead Doors: | 8                    |
| Overhead Door Size: | 12' X 14'            |
| Sprinkler:          | Wet Sprinkler System |
| Zoning:             | Industrial Limited   |

#### **Property Overview**

3,600 - 5,400 SF: 3 Overhead Doors, 1 Office, 1 Restroom, 3 Modine Heaters, 3 Floor Drains, 1 Utility Sink (excess plumbing stubbed out)

Tenant is additionally responsible for RE Tax, Insurance, CAM, separately metered utilities, and phone/data.