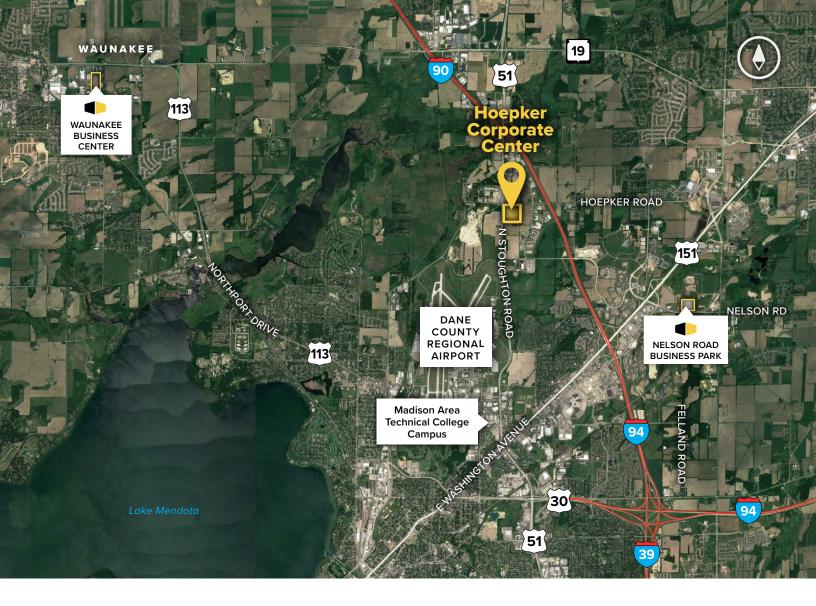

# **About Hoepker Corporate Center**

Hoepker Corporate Center consists of three flex/R&D buildings totaling more than 138,000 square feet, located 10 minutes east of the City of Madison, in Dane County, WI. The business center is located at the intersection of Hwy 51 and Hoepker Road. The masonry building design and landscaping project a high-end image while offering tenants affordable and flexible floor plans to meet their office, warehouse, R&D, light manufacturing, or showroom requirements.