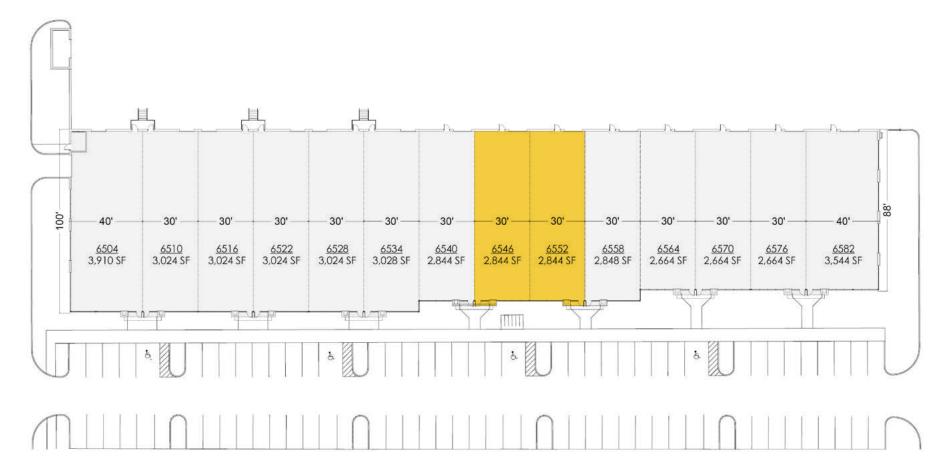

### **Hoepker Corporate Center**

6504 Ronald Reagan Avenue | Madison, WI 53704

Suites 6546-6552

**Total SF Available:** 

2,844 up to 5,688 SF

For more information on Hoepker Corporate Center, visit: **sjpi.com/hoepkercorporate** 

| Flex/R&D Buildings      |                       |
|-------------------------|-----------------------|
| 6608 Ronald Reagan Ave. | 53,908 SF             |
| 6406 Ronald Reagan Ave. | 42,784 SF             |
| 6504 Ronald Reagan Ave. | 42,064 SF             |
| Flex/R&D Specifications |                       |
| Suite Sizes             | 2,664 up to 53,908 SF |
| Ceiling Height          | 16 ft. clear minimum  |
| Parking                 | 330 spaces            |
| Heat                    | Natural Gas           |
| Roof                    | EPDM rubber           |
| Exterior Walls          | Masonry               |
| Loading                 | Dock or drive-in      |
| Zoning                  | IL-Industrial Limited |