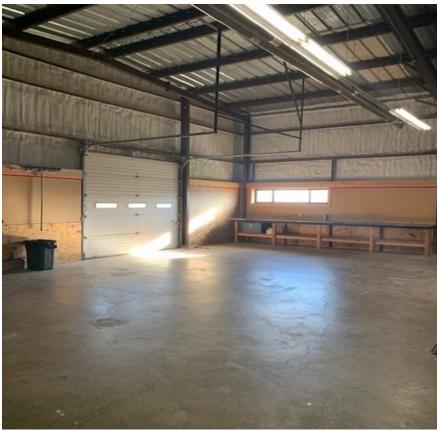

**Industrial Drive** 

Just off Hwy 12/18/Beltline at South Towne Drive on the Industrial Drive roundabout. Over 22,000 cars per day.

Class A office build out. Heated shop/warehouse space with loading dock. All shop/warehouse spaces have 18-22 foot ceilings and maximum heavy duty electrical services.