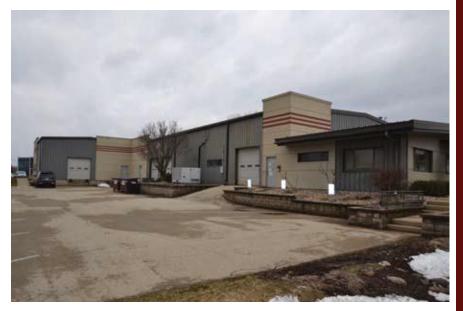

## For Lease

6915 Raywood Road, Monona, WI

6,720 SF Total 1,280 SF Office 5,440 SF Warehouse + Mezzanine

Rental Rate: \$7.50 PSF NNN
Operating Expenses: \$1.75 PSF

Raywood Road (frontage) South Towne Blvd.

**Industrial Drive** 

Just off Hwy 12/18/Beltline at South Towne Drive on the Industrial Drive roundabout. Over 22,000 cars per day.

Class A office build out. Heated shop/warehouse space with loading dock. All shop/warehouse spaces have 18-22 foot ceilings and maximum heavy duty electrical services.