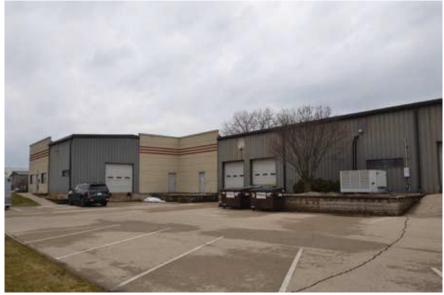

## For Lease

6915 Raywood Road, Monona, WI

6,720 SF Total 1,280 SF Office 5,440 SF Warehouse + Mezzanine

Rental Rate: \$7.50 PSF NNN
Operating Expenses: \$1.75 PSF

Raywood Road (frontage) South Towne Blvd.

**Industrial Drive** 

Just off Hwy 12/18/Beltline at South Towne Drive on the Industrial Drive roundabout. Over 22,000 cars per day.

Class A office build out. Heated shop/warehouse space with loading dock. All shop/warehouse spaces have 18-22 foot ceilings and maximum heavy duty electrical services.