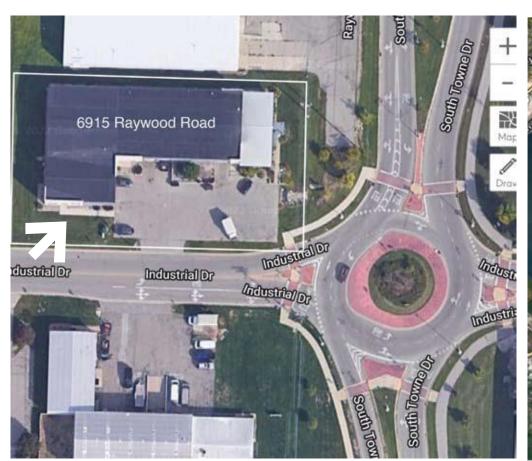

## For Lease

6915 Raywood Road, Monona, WI

6,720 SF Total 1,280 SF Office 5,440 SF Warehouse + Mezzanine

Rental Rate: \$7.50 PSF NNN
Operating Expenses: \$1.75 PSF

Raywood Road (frontage) South Towne Blvd.

**Industrial Drive** 

Just off Hwy 12/18/Beltline at South Towne Drive on the Industrial Drive roundabout. Over 22,000 cars per day.

Class A office build out. Heated shop/warehouse space with loading dock. All shop/warehouse spaces have 18-22 foot ceilings and maximum heavy duty electrical services.