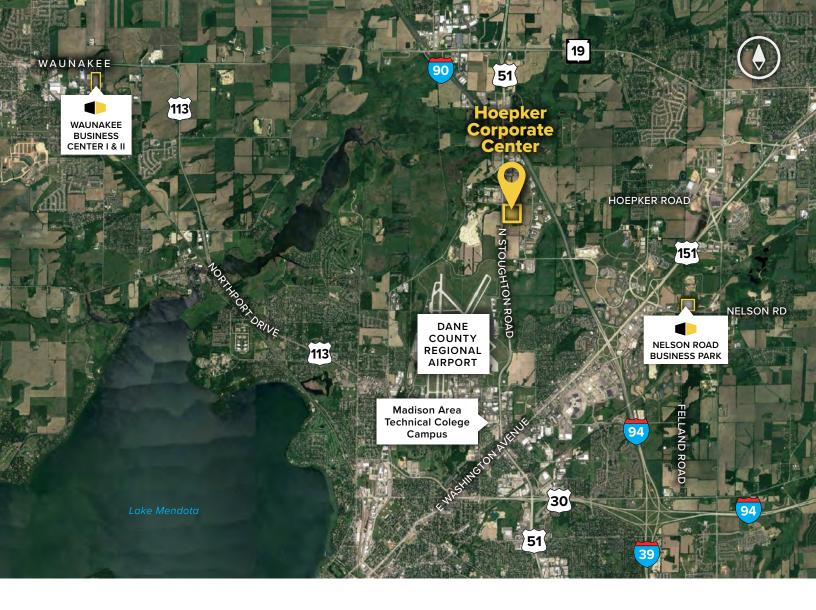

# **About Hoepker Corporate Center**

Hoepker Corporate Center consists of three flex/R&D buildings totaling more than 138,000 square feet, located 10 minutes east of the City of Madison, in Dane County, WI. The business center is located at the intersection of Hwy 51 and Hoepker Road. The masonry building design and landscaping project a high-end image while offering tenants affordable and flexible floor plans to meet their office, warehouse, R&D, light manufacturing, or showroom requirements.