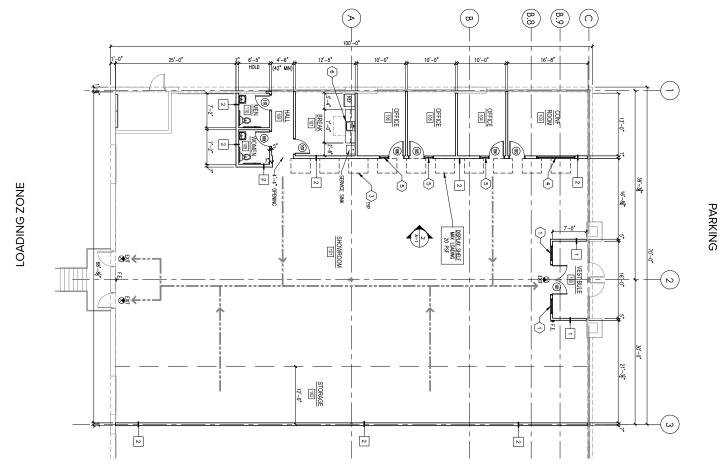

### **Total SF Available:**

6,934 SF

3,467 sq. ft. office/showroom and 3,467 sq. ft. air-conditioned warehouse with dock doors (2) and 12'x14' drive-in door

# CLICK TO VIEW VIRTUAL TOUR

Note: This space plan is subject to existing field conditions. This drawing is proprietary and the exclusive property of St. John Properties, Inc. Any duplications, distribution, or other unauthorized use is strictly prohibited.