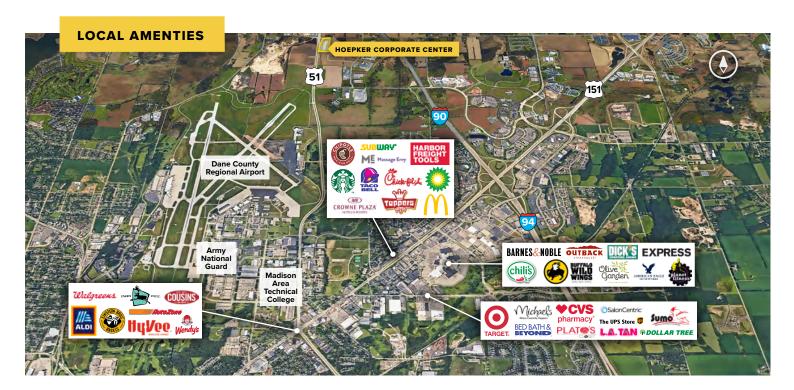

# **About Hoepker Corporate Center**

Hoepker Corporate Center consists of three flex/R&D buildings totaling more than 138,000 square feet, located 10 minutes east of the City of Madison, in Dane County, WI. The business center is located at the intersection of Hwy 51 and Hoepker Road. The masonry building design and landscaping project a high-end image while offering tenants affordable and flexible floor plans to meet their office, warehouse, R&D, light manufacturing, or showroom requirements.